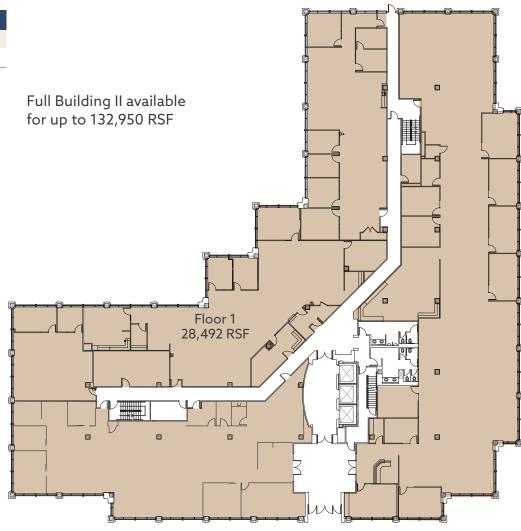

## BUILDING II FLOOR 1

| BUILDING II |         |           |
|-------------|---------|-----------|
| SUITE       | SIZE/SF | AVAILABLE |
| Floor 1     | 28,492  | Now       |