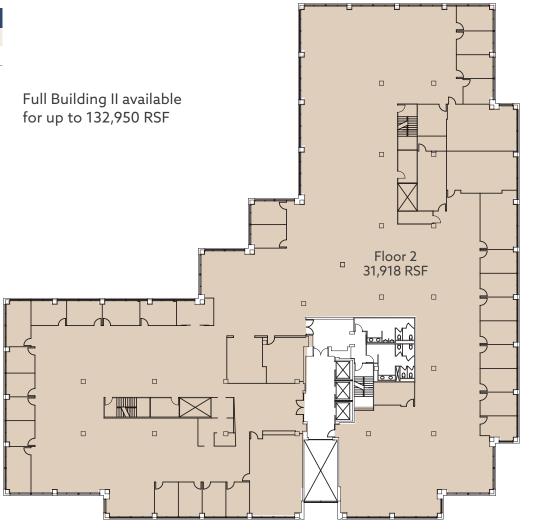

# BUILDING II FLOOR 2

| BUILDING II |         |           |
|-------------|---------|-----------|
| SUITE       | SIZE/SF | AVAILABLE |
| Floor 2     | 31,918  | Now       |