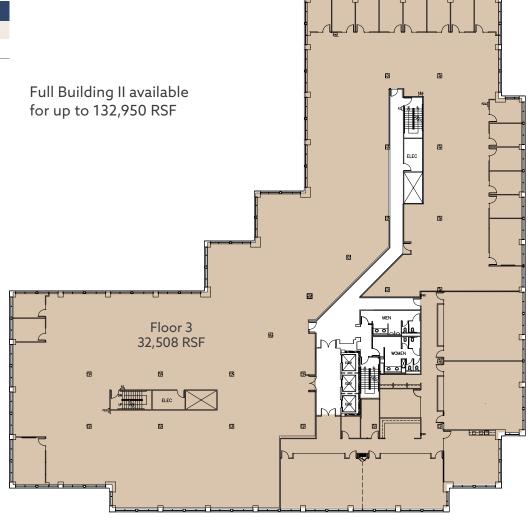

# BUILDING II FLOOR 3

| BUILDING II |         |           |
|-------------|---------|-----------|
| SUITE       | SIZE/SF | AVAILABLE |
| Floor 3     | 32,508  | Now       |