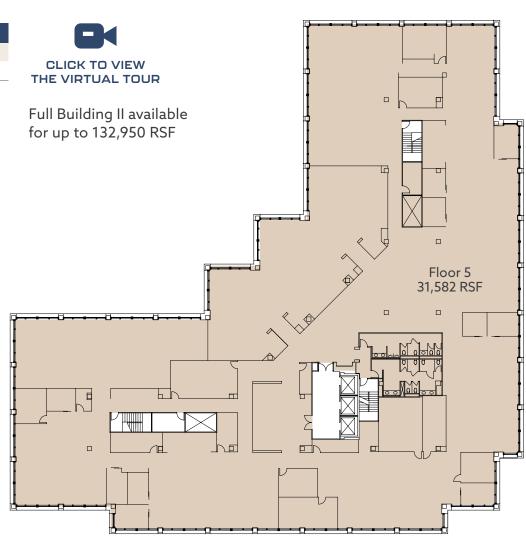

## BUILDING II FLOOR 5

| BUILDING II |         |           |
|-------------|---------|-----------|
| SUITE       | SIZE/SF | AVAILABLE |
| Floor 5     | 31,582  | Now       |