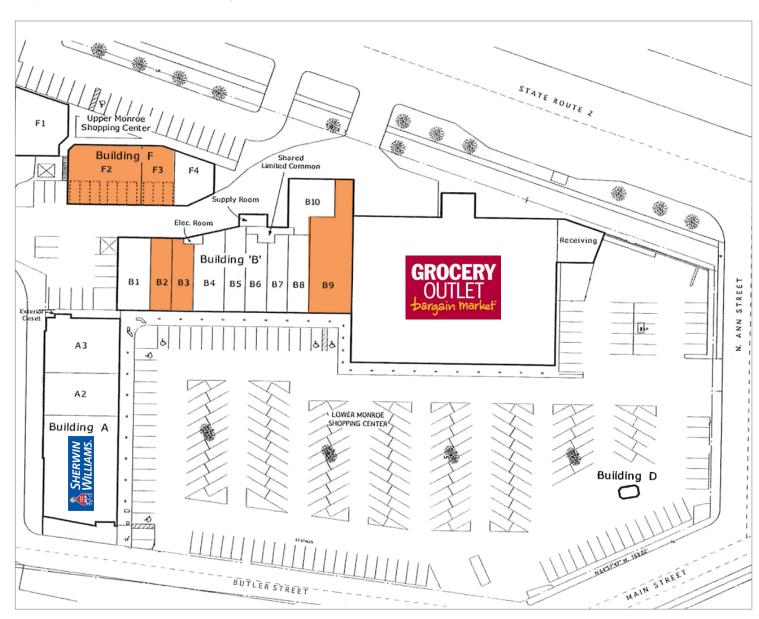

# Summary of **Availability**

| Suite | Square Footage |  |
|-------|----------------|--|
| B2    | 1,070 SF       |  |
| В3    | 1,066 SF       |  |
| В9    | 3,262 SF       |  |
| F2    | 2,927 SF       |  |
| F3    | 1,306 SF       |  |

\*F2 & F3 can be combined for a total of 4,233 SF