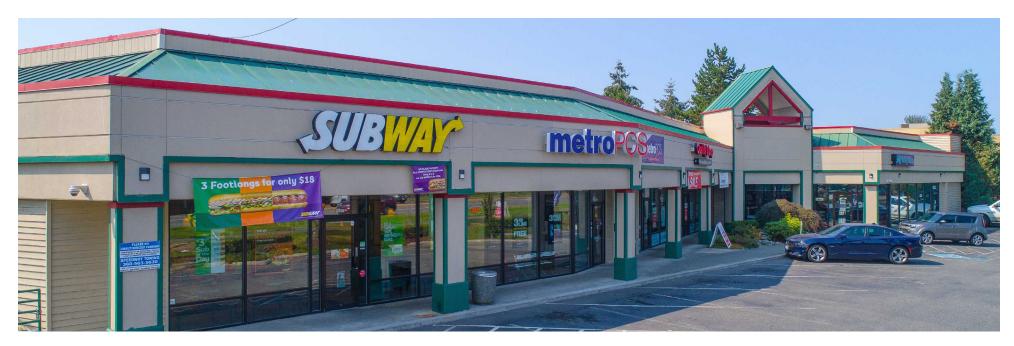

# Monroe Shopping Center

Highway 2 & Main Street | Monroe, WA 98272

# **Property Highlights**

- 1,066 3,262 SF retail space available
- 55,000 SF shopping center
- High traffic counts of 30,000+ VPD on Hwy 2
- Neighbors include Grocery Outlet & Sherwin Williams
- Lease rate: \$18.00 PSF, NNN (NNN = \$7.70 PSF)