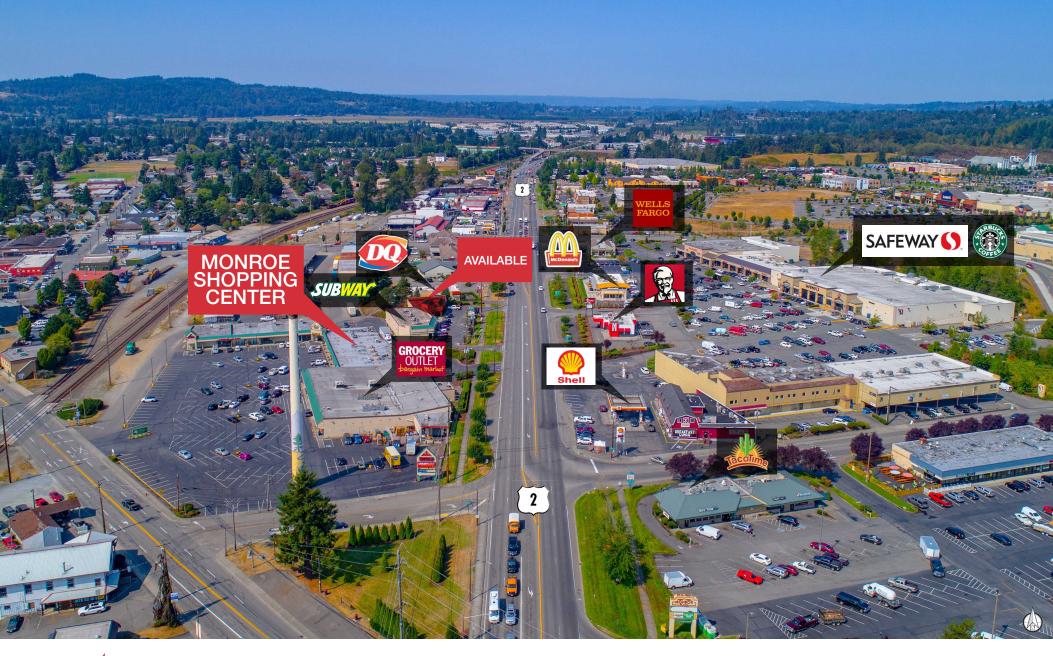

# Monroe Shopping Center

Highway 2 & Main Street | Monroe, WA 98272

# **Property Highlights**

- 1,066 3,262 SF retail space available
- 55,000 SF shopping center
- High traffic counts of 30,000+ VPD on Hwy 2
- Neighbors include Grocery Outlet & Sherwin Williams
- Lease rate: \$18.00 PSF, NNN (NNN = \$7.70 PSF)