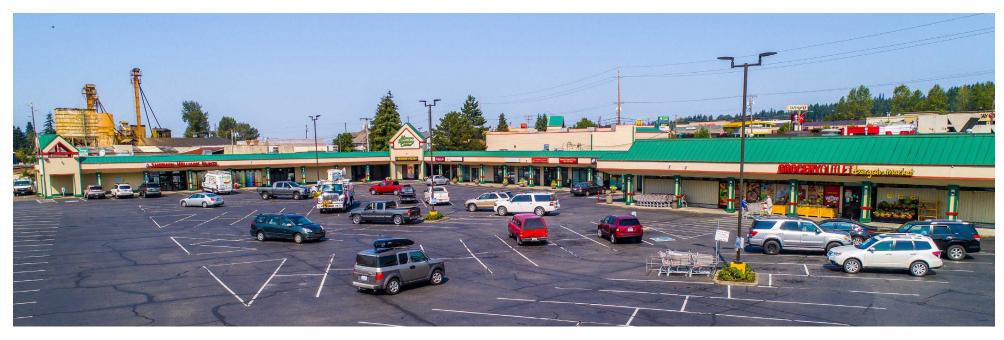

# Monroe Shopping Center

Highway 2 & Main Street | Monroe, WA 98272

## **Property Highlights**

- 1,066 SF 3,262 SF retail available
- 55,000 SF shopping center
- Parking ratio of 5/1,000 SF
- High traffic counts of 30,000+ VPD on Hwy 2
- Neighbors include Grocery Outlet & Sherwin Williams
- Lease rate: \$15.00 \$18.00 PSF, NNN (NNN = \$7.70 PSF)