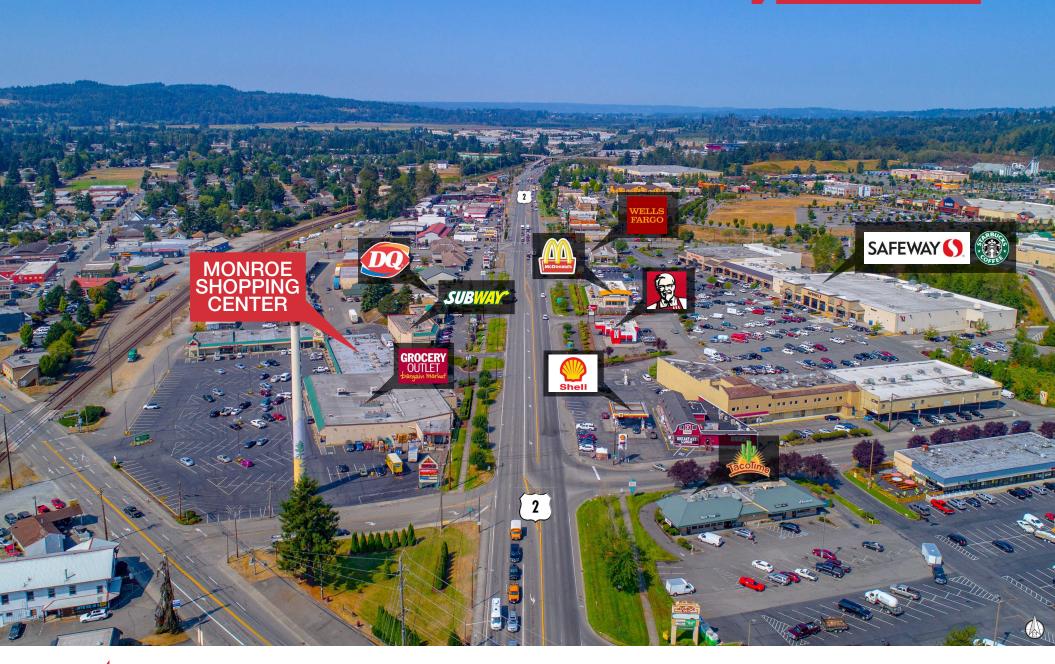

# Monroe Shopping Center

Highway 2 & Main Street | Monroe, WA 98272

## **Property Highlights**

- 1,066 SF 3,262 SF retail available
- 55,000 SF shopping center
- Parking ratio of 5/1,000 SF
- High traffic counts of 30,000+ VPD on Hwy 2
- Neighbors include Grocery Outlet & Sherwin Williams
- Lease rate: \$15.00 \$18.00 PSF, NNN (NNN = \$7.70 PSF)