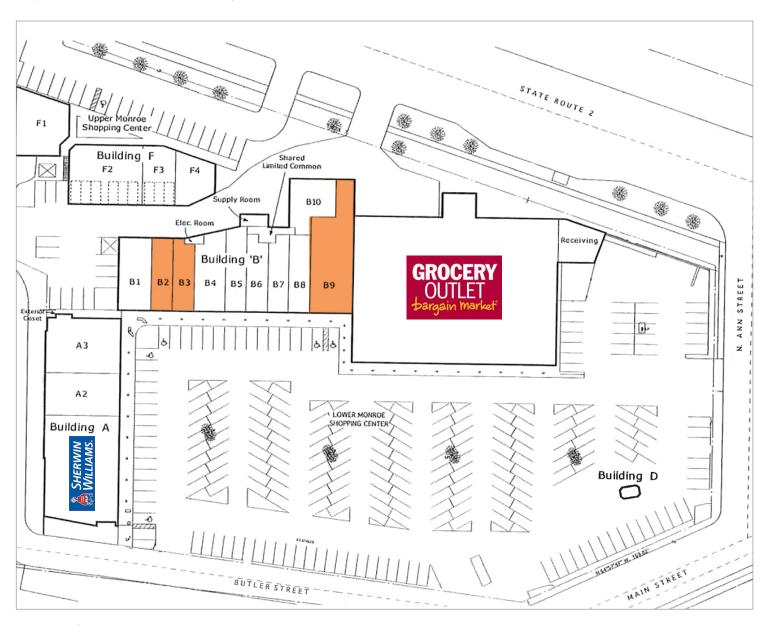

# Summary of **Availability**

| Suite | Square Footage |  |  |
|-------|----------------|--|--|
| B2    | 1,070 SF       |  |  |
| ВЗ    | 1,066 SF       |  |  |
| В9    | 3,262 SF       |  |  |