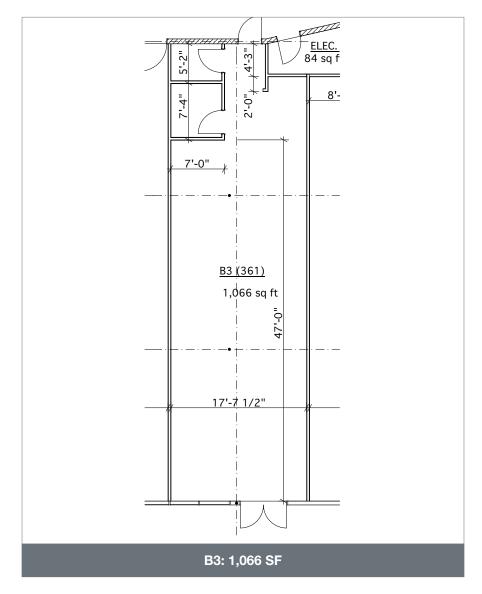

# Summary of **Availability**

| Suite | Square Footage |  |  |
|-------|----------------|--|--|
| B2    | 1,070 SF       |  |  |
| ВЗ    | 1,066 SF       |  |  |
| В9    | 3,262 SF       |  |  |