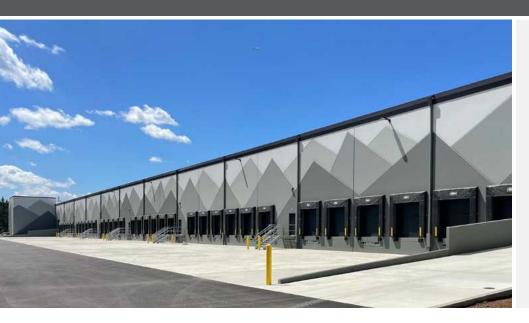

#### **BUILDING DETAILS**

- » 214,266 SF (4,198 SF office, not yet constructed)
- » 32' clear height
- » ESFR sprinkler system
- » 4,000 amps 227/480 volt power
- » LED warehouse lighting, 15' candles measured 36" above the floor
- » 35 dock-high doors; 17 dock levelers; 2 grade-level doors
- » 130' truck court with concrete apron
- » ±249 auto parking stalls

#### **LOCATION**

- » Park-like corporate campus setting
- » 32+ acre site includes access to walking trails, North Lake and multiple open space areas across the property
- » Easy access to Interstate 5, Highway 18 and Highway 99
- » Approximately 14 miles to Sea-Tac International Airport
- » Less than 10 miles to the Port of Tacoma
- » Located outside of the 100-year floodplain