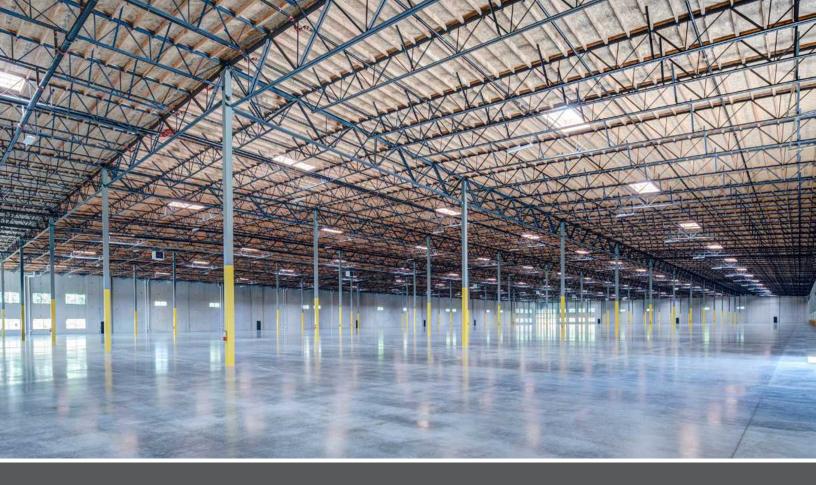

#### **BUILDING DETAILS**

- » 214,266 SF (4,198 SF office, not yet constructed)
- » 32' clear height
- » ESFR sprinkler system
- » 4,000 amps 227/480 volt power
- » LED warehouse lighting, 15' candles measured 36" above the floor
- » 35 dock-high doors; 17 dock levelers; 2 grade-level doors
- » 130' truck court with concrete apron
- » ±249 auto parking stalls