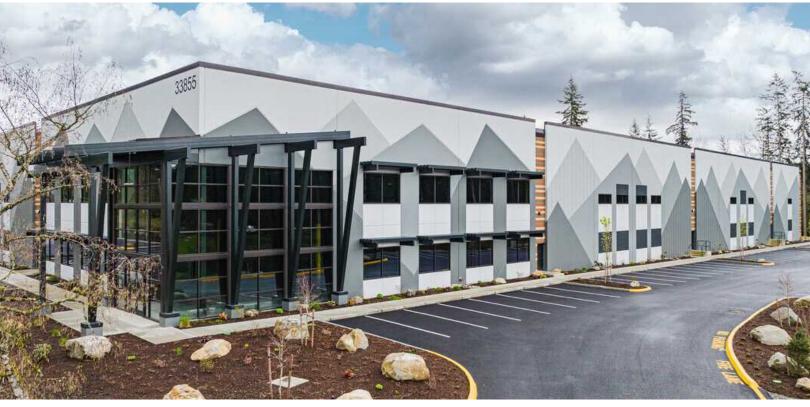

# woodbridge corporate park

33855 Weyerhaeuser Way S · Federal Way, WA

#### **BUILDING DETAILS**

- » 214,266 SF (4,198 SF office, not yet constructed)
- » 32' clear height
- » ESFR sprinkler system
- » 4,000 amps 227/480 volt power
- » LED warehouse lighting, 15' candles measured 36" above the floor
- » 35 dock-high doors; 17 dock levelers; 2 grade-level doors
- » 130' truck court with concrete apron
- » ±249 auto parking stalls