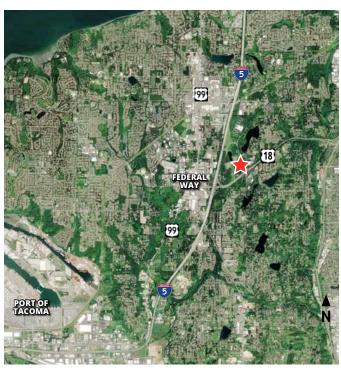

#### **LOCATION**

- » Park-like corporate campus setting
- » 32+ acre site includes access to walking trails, North Lake and multiple open space areas across the property
- » Easy access to Interstate 5, Highway 18 and Highway 99
- » Approximately 14 miles to Sea-Tac International Airport
- » Less than 10 miles to the Port of Tacoma
- » Located outside of the 100-year floodplain