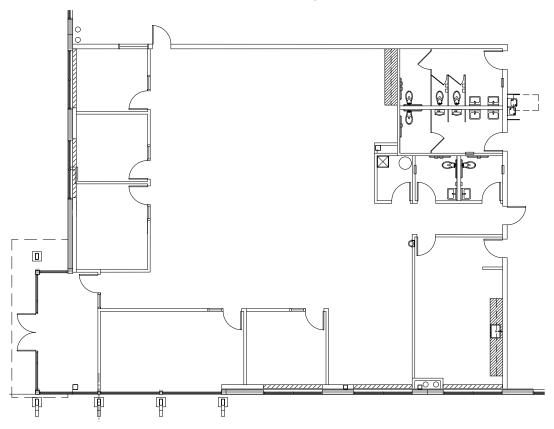

### OFFICE PLAN—4,198 SF

Nature blends with function to create a unique working environment at Woodbridge Corporate Park. Located on 32+ acres minutes from the State Route 18 exit of Interstate 5 in southern King County, this diverse complex offers ultra-modern, newly built industrial space in a park-like setting. Walking and biking trails bisect the campus, combining with open space to support recreation, wellness activities and easy interaction between Woodbridge Corporate Park's industrial, office and technology components. Shopping, dining and entertainment can be found a few miles away at Federal Way Commons and Federal Way Crossings, while peaceful reflection is available at the adjacent Rhododendron Species Botanical Garden. Seattle, Bellevue and other Puget Sound destinations are accessible either via highway or nearby public transit at the Federal Way Transit Center.