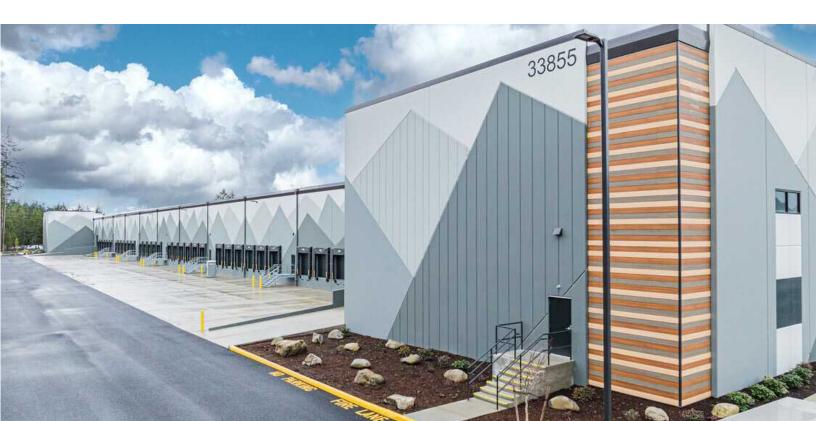

# woodbridge corporate park

33855 Weyerhaeuser Way S · Federal Way, WA

#### **BUILDING DETAILS**

- » 214,266 SF (4,198 SF office, not yet constructed)
- » 32' clear height
- » ESFR sprinkler system
- » 4,000 amps 227/480 volt power
- » LED warehouse lighting, 15' candles measured 36" above the floor
- » 35 dock-high doors; 17 dock levelers; 2 grade-level doors
- » 130' truck court with concrete apron
- » ±249 auto parking stalls

#### **LOCATION**

- » Park-like corporate campus setting
- » 32+ acre site includes access to walking trails, North Lake and multiple open space areas across the property
- » Easy access to Interstate 5, Highway 18 and Highway 99
- » Approximately 14 miles to Sea-Tac International Airport
- » Less than 10 miles to the Port of Tacoma
- » Located outside of the 100-year floodplain