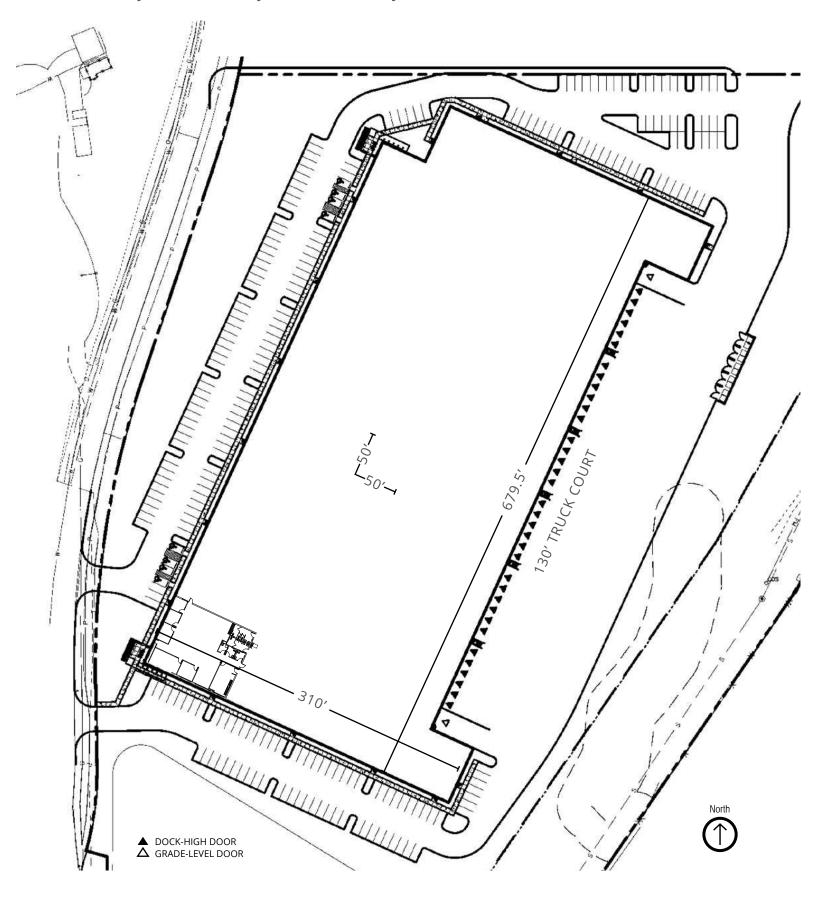

#### **BUILDING DETAILS**

- » 214,266 SF (4,198 SF office, not yet constructed)
- » 32' clear height
- » ESFR sprinkler system
- » 4,000 amps 227/480 volt power
- » LED warehouse lighting, 15' candles measured 36" above the floor
- » 35 dock-high doors; 17 dock levelers; 2 grade-level doors
- » 130' truck court with concrete apron
- » ±249 auto parking stalls