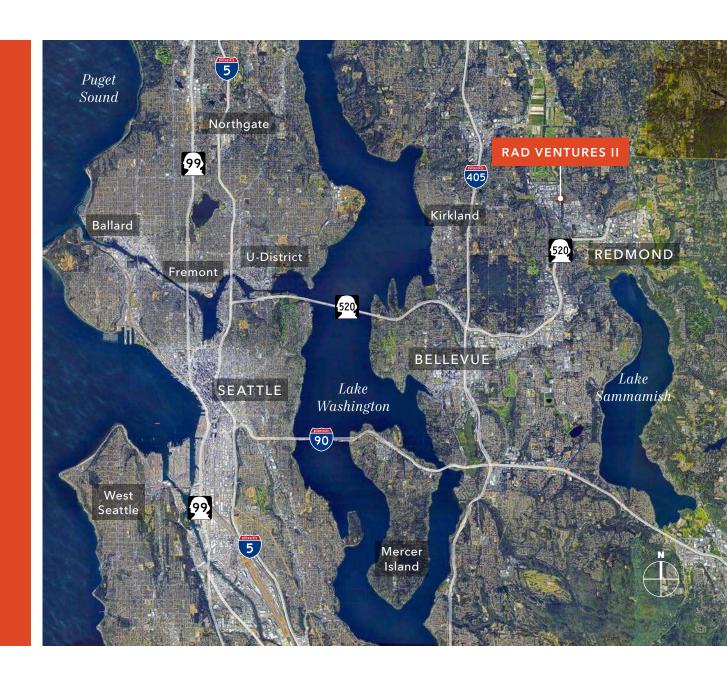

## HIGHLY-DESIRABLE WILLOWS LOCATION

Located in the Willows / Rose Hill neighborhood in Redmond, adjacent to the Sammamish River

Easy access to downtown Redmond, SR 520 and I-405

6 MIN 16 MIN

DOWNTOWN REDMOND

DOWNTOWN BELLEVUE

26 MIN 36 MIN

DOWNTOWN SEATTLE

AVAILABLE FOR LEASE KIDDER MATHEWS