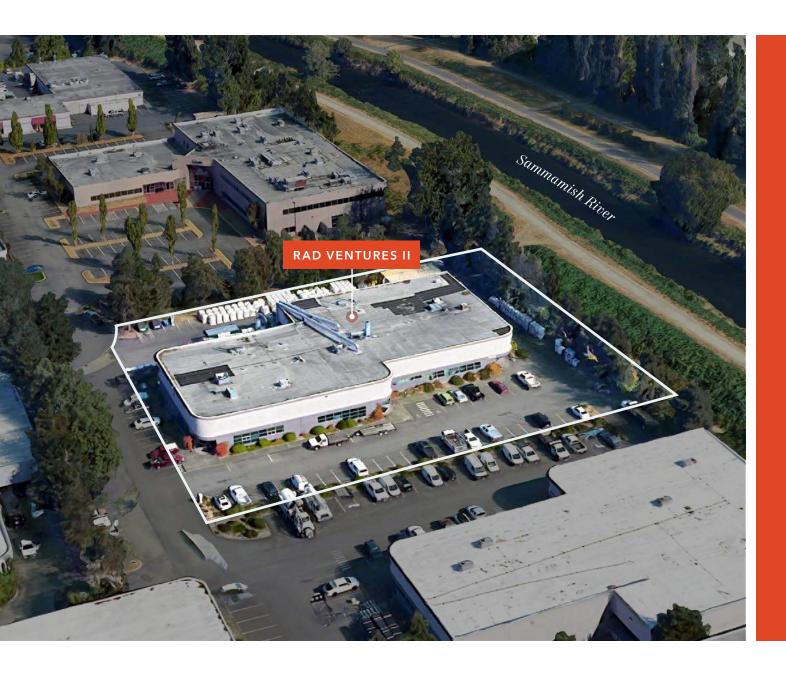

## HIGHLY-DESIRABLE WILLOWS LOCATION

Located in the Willows / Rose Hill neighborhood in Redmond, adjacent to the Sammamish River

Easy access to downtown Redmond, SR 520 and I-405

6 MIN 16 MIN

DOWNTOWN REDMOND