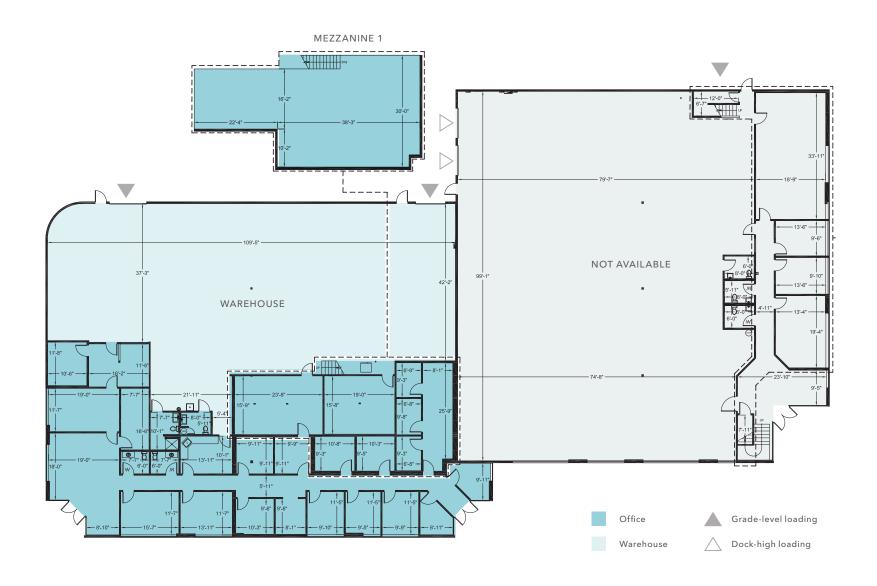

## FLOOR PLAN

AVAILABLE FOR LEASE

KIDDER MATHEWS

## PROPERTY HIGHLIGHTS

Suite 15443: 10,057 SF (4,982 SF office)

Land area: 63,000 SF

2 grade-level doors

21' clear height

Zoned: MP

Rare Heavy Power: 800 amp 480/277v 3-phase service

Concrete tilt construction