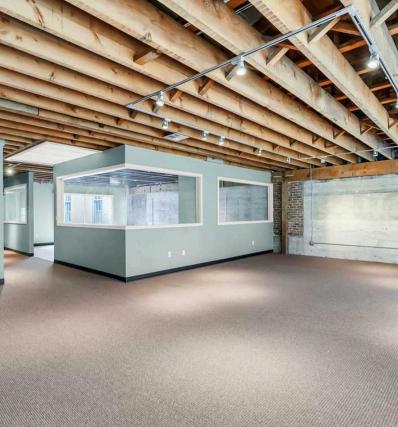

## OFFICE SPACE | UNIVERSITY DISTRICT

4512 University Way NE, Seattle WA 98105





## PROPERTY HIGHLIGHTS

- 2,434 SF, Second floor
- Former tech space
- Recently upgraded with new HVAC, electrical & Plumbing
- Divided into work areas
- Great location in the University District at 45th &
- University Way. 1.5 blocks from UW campus
- \$18.00/SF + NNN & utilities

Bonus: \$9/SF base rent year one + NNN & Utilities



DENNIS COUNTS, VICE PRESIDENT



■ dcounts@yateswood.com

IOANNIS "JOHN" PANOPOULOS, BROKER

206.294.1810

ioannis@yateswood.com

ioannis@yateswood.c

## **PHOTOS**

4512 University Way NE, Seattle WA 98105











## **PHOTOS**

4512 University Way NE, Seattle WA 98105