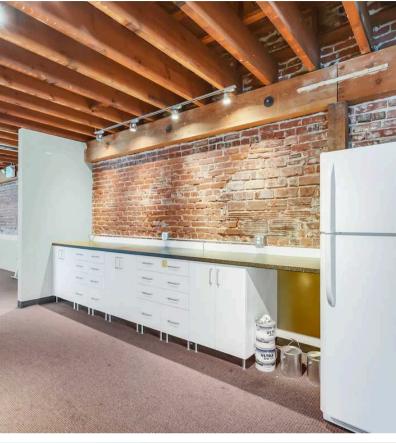

## OFFICE SPACE | UNIVERSITY DISTRICT

4512 University Way NE, Seattle WA 98105





## PROPERTY HIGHLIGHTS

- 2,434 SF, Second floor
- Former tech space
- Recently upgraded with new HVAC, electrical & Plumbing
- Divided into work areas
- Great location in the University District at 45th &
- University Way. 1.5 blocks from UW campus
- \$18.00/SF + NNN & utilities

Bonus: \$9/SF base rent year one + NNN & Utilities



DENNIS COUNTS, VICE PRESIDENT



■ dcounts@yateswood.com

IOANNIS "JOHN" PANOPOULOS, BROKER

206.294.1810

ioannis@yateswood.com

ioannis@yateswood.c

## **PHOTOS**

4512 University Way NE, Seattle WA 98105











## **PHOTOS**

4512 University Way NE, Seattle WA 98105