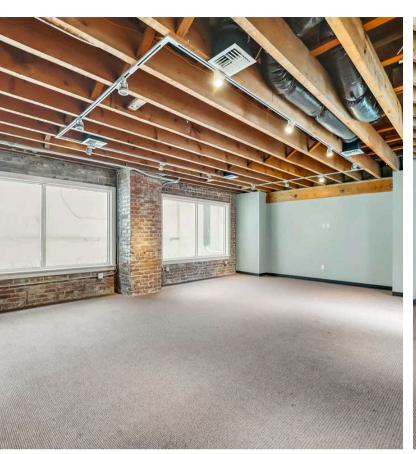

## OFFICE SPACE | UNIVERSITY DISTRICT

4512 University Way NE, Seattle WA 98105





## PROPERTY HIGHLIGHTS

- 2,434 SF, Second floor
- Former tech space
- Recently upgraded with new HVAC, electrical & Plumbing
- Divided into work areas
- Great location in the University District at 45th &
- University Way. 1.5 blocks from UW campus
- \$18.00/SF + NNN & utilities

Bonus: \$9/SF base rent year one + NNN & Utilities



DENNIS COUNTS, VICE PRESIDENT



■ dcounts@yateswood.com

IOANNIS "JOHN" PANOPOULOS, BROKER

206.294.1810

ioannis@yateswood.com

ioannis@yateswood.c

## **PHOTOS**

4512 University Way NE, Seattle WA 98105











## **PHOTOS**

4512 University Way NE, Seattle WA 98105