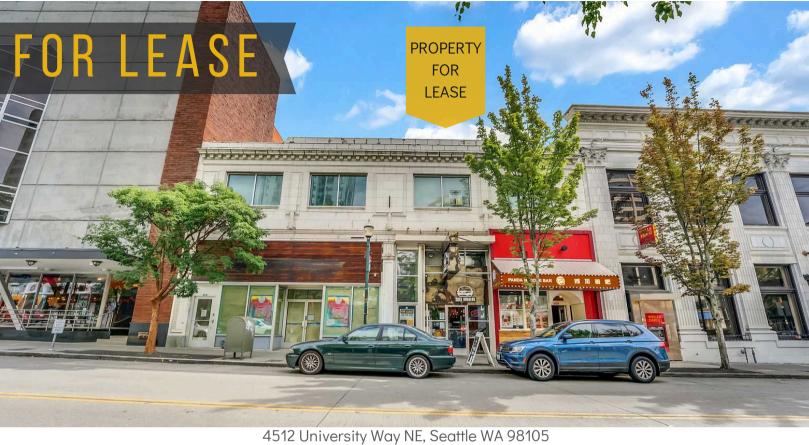

## OFFICE SPACE | UNIVERSITY DISTRICT

4512 University Way NE, Seattle WA 98105

## PROPERTY HIGHLIGHTS

- 2,434 SF, Second floor
- Former tech space
- Recently upgraded with new HVAC, electrical & Plumbing
- Divided into work areas
- Great location in the University District at 45th &
- University Way. 1.5 blocks from UW campus
- \$18.00/SF + NNN & utilities