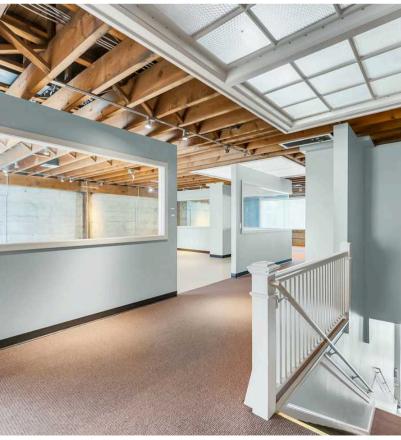

## OFFICE SPACE | UNIVERSITY DISTRICT

4512 University Way NE, Seattle WA 98105





## PROPERTY HIGHLIGHTS

- 2,434 SF, Second floor
- Former tech space
- Recently upgraded with new HVAC, electrical & Plumbing
- Divided into work areas
- Great location in the University District at 45th &
- University Way. 1.5 blocks from UW campus
- \$18.00/SF + NNN & utilities

Bonus: \$9/SF base rent year one + NNN & Utilities



DENNIS COUNTS, VICE PRESIDENT



■ dcounts@yateswood.com

IOANNIS "JOHN" PANOPOULOS, BROKER

206.294.1810

ioannis@yateswood.com

ioannis@yateswood.c

## **PHOTOS**

4512 University Way NE, Seattle WA 98105











## **PHOTOS**

4512 University Way NE, Seattle WA 98105