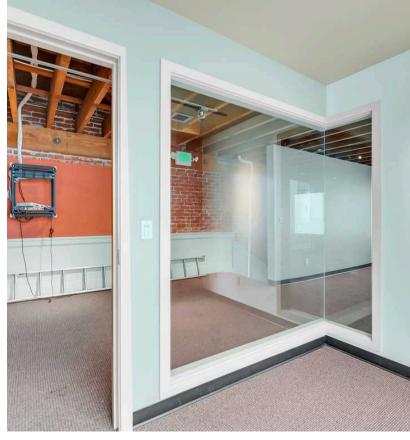

## OFFICE SPACE | UNIVERSITY DISTRICT

4512 University Way NE, Seattle WA 98105





## PROPERTY HIGHLIGHTS

- 2,434 SF, Second floor
- Former tech space
- Recently upgraded with new HVAC, electrical & Plumbing
- Divided into work areas
- Great location in the University District at 45th &
- University Way. 1.5 blocks from UW campus
- \$18.00/SF + NNN & utilities

Bonus: \$9/SF base rent year one + NNN & Utilities



DENNIS COUNTS, VICE PRESIDENT



■ dcounts@yateswood.com

IOANNIS "JOHN" PANOPOULOS, BROKER

206.294.1810

ioannis@yateswood.com

ioannis@yateswood.c

## **PHOTOS**

4512 University Way NE, Seattle WA 98105











## **PHOTOS**

4512 University Way NE, Seattle WA 98105