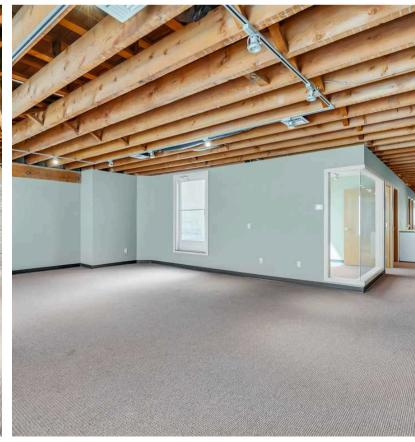

## OFFICE SPACE | UNIVERSITY DISTRICT

4512 University Way NE, Seattle WA 98105





## PROPERTY HIGHLIGHTS

- 2,434 SF, Second floor
- Former tech space
- Recently upgraded with new HVAC, electrical & Plumbing
- Divided into work areas
- Great location in the University District at 45th &
- University Way. 1.5 blocks from UW campus
- \$18.00/SF + NNN & utilities

Bonus: \$9/SF base rent year one + NNN & Utilities



DENNIS COUNTS, VICE PRESIDENT



■ dcounts@yateswood.com

IOANNIS "JOHN" PANOPOULOS, BROKER

206.294.1810

ioannis@yateswood.com

ioannis@yateswood.c

## **PHOTOS**

4512 University Way NE, Seattle WA 98105











## **PHOTOS**

4512 University Way NE, Seattle WA 98105