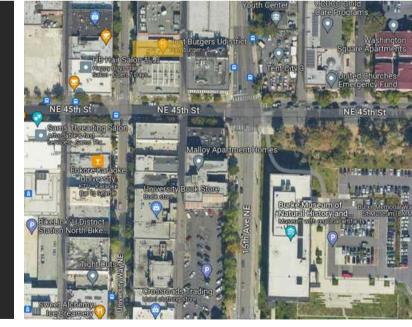

## PROPERTY HIGHLIGHTS

- 2,434 SF, Second floor
- Former tech space
- Recently upgraded with new HVAC, electrical & Plumbing
- Divided into work areas
- Great location in the University District at 45th &
- University Way. 1.5 blocks from UW campus
- \$18.00/SF + NNN & utilities