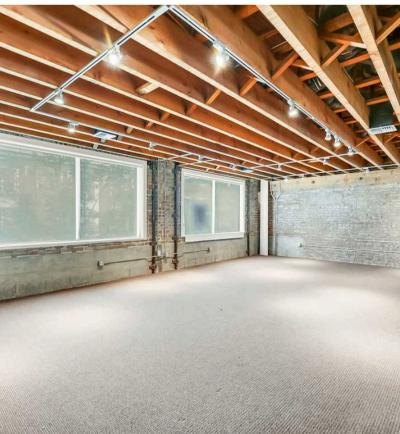

## OFFICE SPACE | UNIVERSITY DISTRICT

4512 University Way NE, Seattle WA 98105





## PROPERTY HIGHLIGHTS

- 2,434 SF, Second floor
- Former tech space
- Recently upgraded with new HVAC, electrical & Plumbing
- Divided into work areas
- Great location in the University District at 45th &
- University Way. 1.5 blocks from UW campus
- \$18.00/SF + NNN & utilities

Bonus: \$9/SF base rent year one + NNN & Utilities



DENNIS COUNTS, VICE PRESIDENT



■ dcounts@yateswood.com

IOANNIS "JOHN" PANOPOULOS, BROKER

206.294.1810

ioannis@yateswood.com

ioannis@yateswood.c

## **PHOTOS**

4512 University Way NE, Seattle WA 98105











## **PHOTOS**

4512 University Way NE, Seattle WA 98105