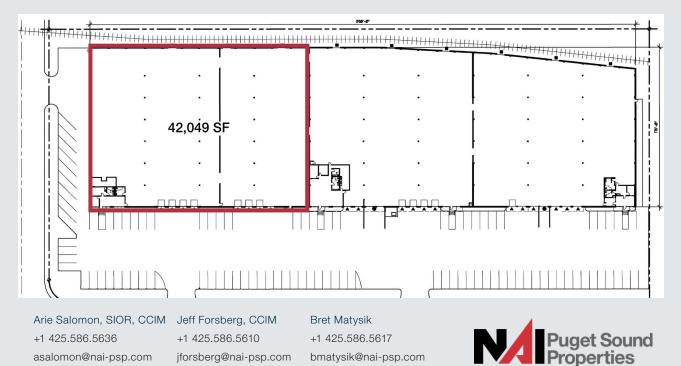

## **BTC III KENT INDUSTRIAL CENTER** 8030 S 194TH STREET, KENT, WA 98032

42,049 Leasable SQ FT | Class B Warehouse Facility

## +1 425.586.5636 asalomon@nai-psp.com

Arie Salomon, SIOR, CCIM Jeff Forsberg, CCIM +1 425.586.5610 jforsberg@nai-psp.com

Bret Matysik +1 425.586.5617 bmatysik@nai-psp.com

**BUILDING HIGHLIGHTS** 

- 42,049 square feet
- 866 square feet office
- 8 dock high doors (w/7 pit levelers & dock seals)
- 3 rail doors
- 24' clear height •
- End cap space •
- T-8 lighting in warehouse •
- Excellent access to to SR 167 •
- Available Now •
- Call for lease rates

## BTC III KENT INDUSTRIAL CENTER 8030 S 194TH STREET, KENT, WA 98032

42,049 Leasable SQ FT | Class B Warehouse Facility

No warranty or representation, expressed or implied, is made as to the accuracy of the information contained herein, and same is submitted subject to error and omissions.