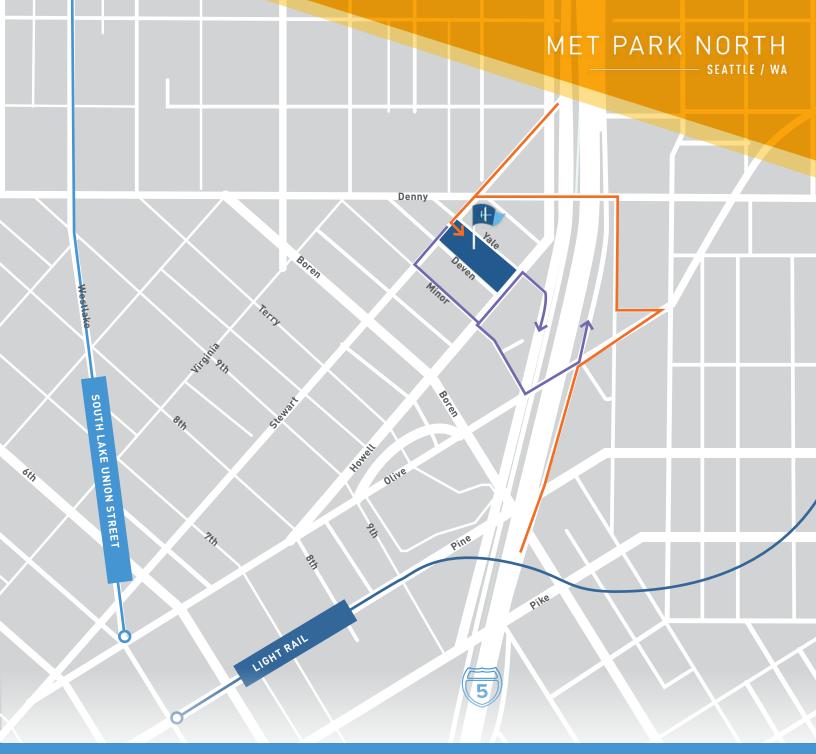

# TRANSIT MAP

### TRAVEL KEY

- SOUTH LAKE UNION STREET CAR
  - LIGHT RAIL ROUTE
- I-5 INGRESS
- I-5 EGRESS

**100** Transit Score

**50+** Restaurant & Bars all within walking distance **97** Walk Score 83 Bike Score

**10** Minutes to Nearby Transportation

O Minutes to I-5 North or South