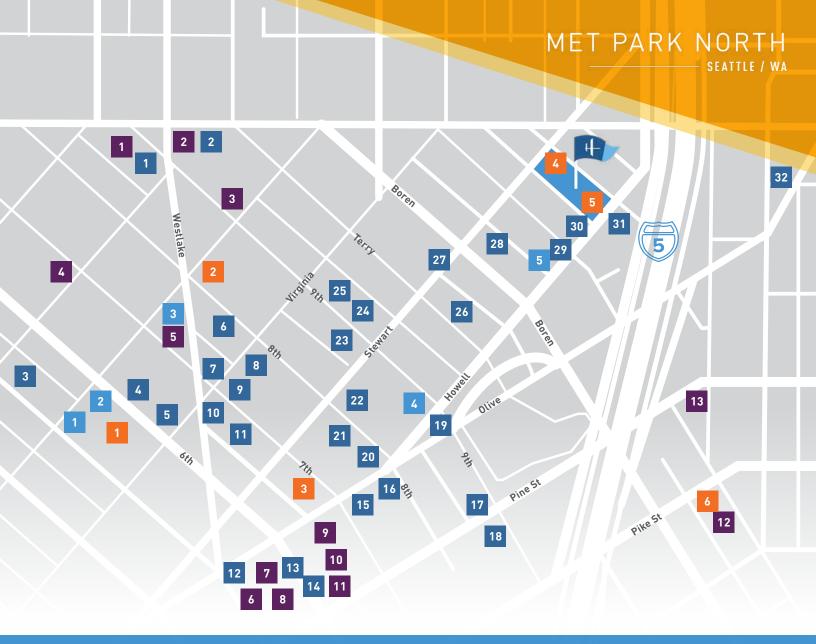

### WELCOME TO THE NEIGHBORHOOD

#### **RESTAURANTS & CAFES**

- 1. Tutta Bella Neapolitan Pizzeria
- 2. Einstein Bros. Bagels
- 3. Top Pot Doughnuts
- 4. FareStart
- 5. Marination
- 6. Urban Sushi Kitchen
- 7. FareStart
- 8. Cafe Madeline
- 9. Seoul Bowl-Westlake
- 10. Pho Bac
- 11. Barolo Risorante
- 12. Charry Street Coffee House
- 13. Nordstrom Grill
- 14. Din Tai Fung
- 15. Anchorhead Coffee
- 16. TIDAL+

- 17. The Carlile Room
- 18. Dough Zone
- Dumpling House 19. Just Poke
- 20. Mr. West Cafe Bar
- 21. BENTOFUL Salad
- 22. Daniel's Broiler
- 23. Subway
- 24. Grumpy Bean
- 25. Taco Del Mar
- 26. Nana's Green Tea
- 27. Artly Coffee
- 28. Mighty-O Donuts
- 29. Market House Meats
- 30. Bloom
- 31. Starbucks
- 32. Crumble & Flake Patisserie

#### SHOPPING

- 1. West Elm
- 2. 2200 Westlake
- 3. Seattle Diamonds
- 4. LIKELIHOOD
- 5. Fantasy Unlimited SLU
- 6. Nordstrom Shoe Shine
- 7. Gucci Nordstrom Downtown Seattle
- 8. Nordstrom
- 9. lululemon
- 10. Pacific Place
- 11. Tiffany & Co.
- 12. VAIN
- 13. Melrose Market

#### **BARS & NIGHTLIFE**

- 1. Palace Kitchen
- 2. Dimitriou's Jazz Alley
- 3. The Devil's Triangle
- 4. Rickhouse Whiskey Bar
- 5. Keys on Main

#### **HEALTH & FITNESS**

- 1. Robert Leonard
- 2. Personal Time Spa
- 3. ZUM Fitness
- 4. 24 Hour Fitness
- 5. Paramount Dental Center
- 6. Club Z