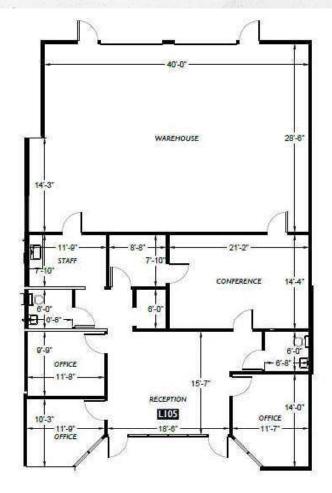

### FOR SUBLEASE | BLDG. L, SUITE 105 & 6

## **19226** 66TH AVE S

KENT, WASHINGTON

- Available : 2,770 SF
- Office : 1,220 SF
- Master Lease Expires : 5/31/2026
- Clear Height : 18'
- Loading : 2 Grade Level Doors
- Lease Rate : \$5,150/month, NNN