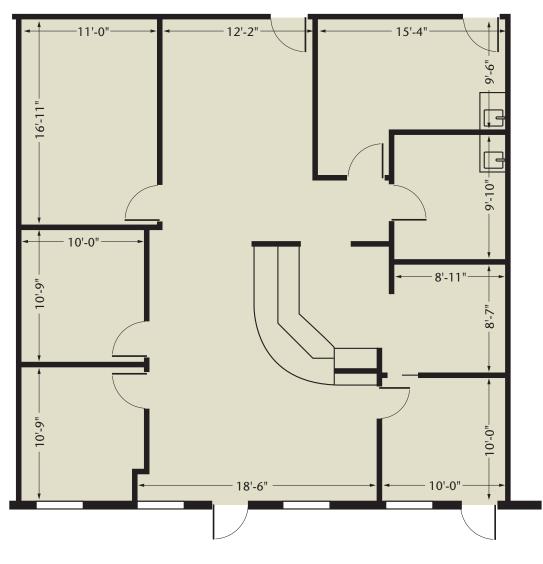

#### **Space Features**

- Newly designed efficient floor plan with new finishes
- Open work area
- Multiple private offices
- Break room
- Conference room
- Storage / IT area
- Large reception desk w/ built-in cabinets
- Secondary private entrance to executive office

### **Floor Plan**

The information contained herein has been obtained from reliable sources, but is not guaranteed. Photos may not reflect available space.

With convenient access to transit and I-90, Rowley Center has urban character, walkability and ample amenities. It is an active, more high-energy neighborhood with strong commerce, entertainment, service and recreational opportunities. The future heart of the neighborhood will be a public plaza with a vibrant atmosphere.