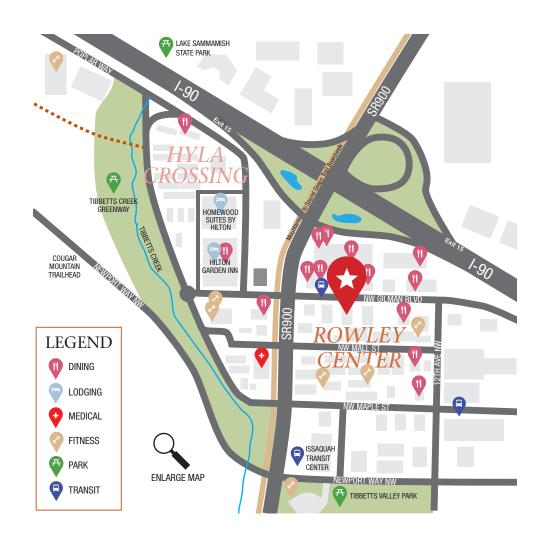

### **Neighborhood Amenities**

- 20 minutes to Seattle, 15 minutes to Bellevue, 5 minutes to trails
- Located at the gateway to Issaquah at I-90 Exit 15
- Excellent access via SR 900, Gilman Blvd. and I-90 with 128k vehicles/day
- Walking distance to restaurants, banks, fitness options and retail
- Proximity to Issaquah Transit Center
- Active, high-energy neighborhood with strong commerce
- Entertainment & recreational options nearby
- Close to Lake Sammamish & Tibbetts Valley
  Park

### **Floor Plan**

The information contained herein has been obtained from reliable sources, but is not guaranteed. Photos may not reflect available space.

With convenient access to transit and I-90, Rowley Center has urban character, walkability and ample amenities. It is an active, more high-energy neighborhood with strong commerce, entertainment, service and recreational opportunities. The future heart of the neighborhood will be a public plaza with a vibrant atmosphere.