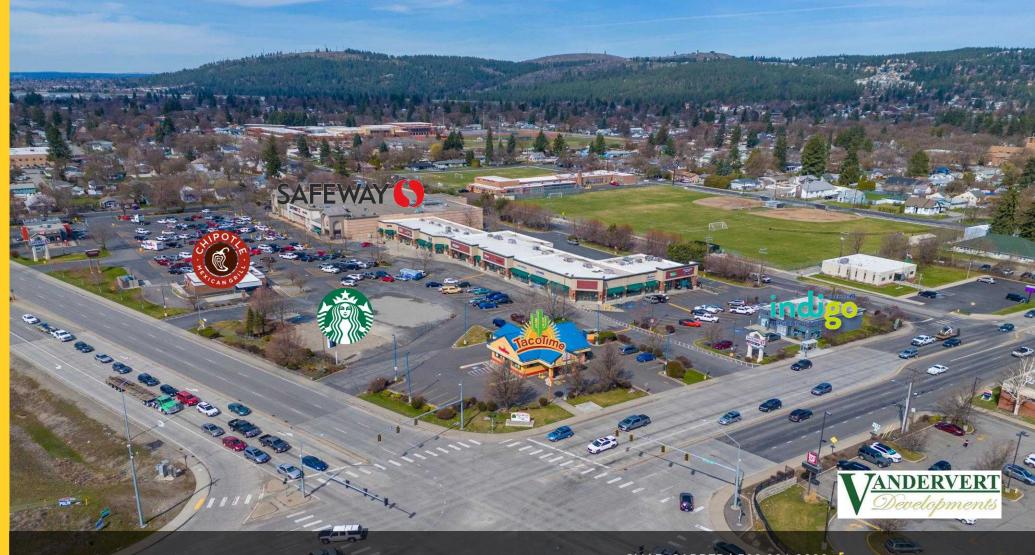

This 90,000 SF retail center is located on the corner of Trent and Argonne in Spokane Valley, WA. With major transportation corridors located near, this center is bustling with business.

#### **CENTER ANCHORED BY**

Safeway Starbucks Taco Time Dairy Queen