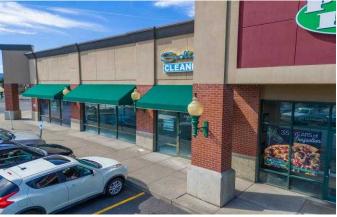

#### **CENTER ANCHORED BY**

Safeway Starbucks Taco Time Dairy Queen

#### **AVAILABLE SPACE:**

| SPACE | SIZE     | LEASE RATE  | NNN EXPENSE |
|-------|----------|-------------|-------------|
| 108B  | 2,281 SF | \$18.00 PSF | \$4.00 PSF  |
| 111C  | 3,156 SF |             |             |
| 112   | 1,040 SF |             |             |
| PAD C | 3,216 SF |             |             |