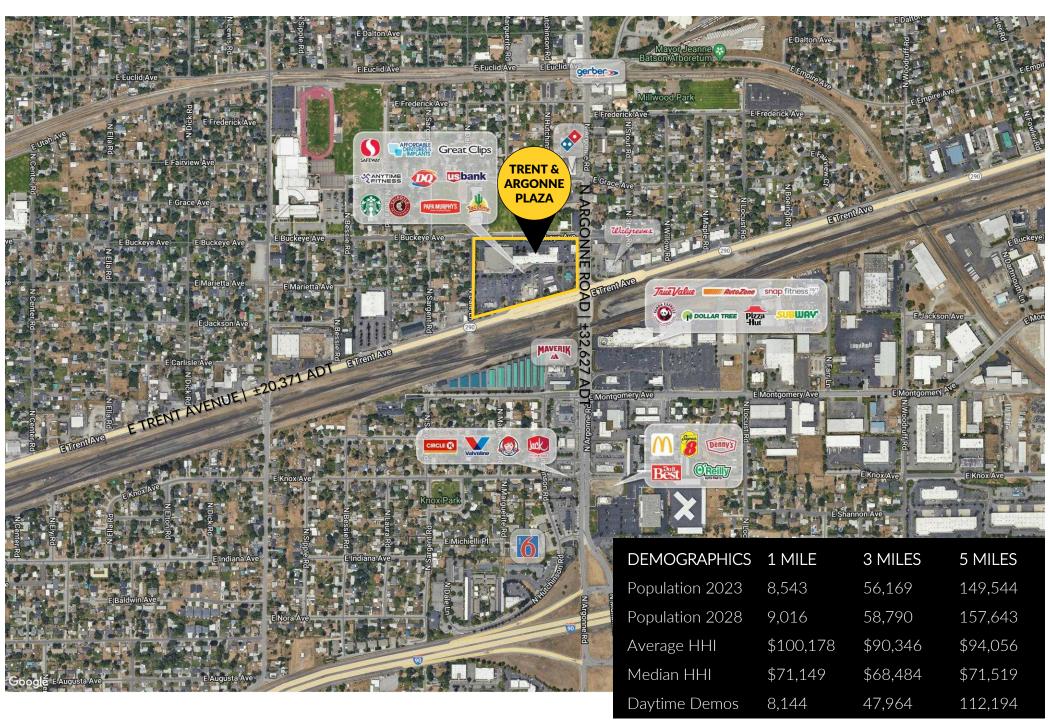

## SPACE FOR LEASE

8851 E Trent Avenue | Spokane Valley, WA 99218

CHAD CARPER | 509.991.2222 chad.carper@kiemlehagood.com

KIEMLEHAGOOD

DAONNE ROAD I E Buckeye Ave E Buckeye Ave Great Clips -usbank N Argonne Rd ETRENT AVENUE | ±20,371 ADT

This 90,000 SF retail center is located on the corner of Trent and Argonne in Spokane Valley, WA. With major transportation corridors located near, this center is bustling with business.

#### **CENTER ANCHORED BY**

Safeway Starbucks Taco Time Dairy Queen

#### **AVAILABLE SPACE:**

| SPACE | SIZE     | LEASE RATE  | NNN EXPENSE |
|-------|----------|-------------|-------------|
| 108B  | 2,281 SF | \$18.00 PSF | \$4.00 PSF  |
| 111C  | 3,156 SF |             |             |
| 112   | 1,040 SF |             |             |
| PAD C | 3,216 SF |             |             |