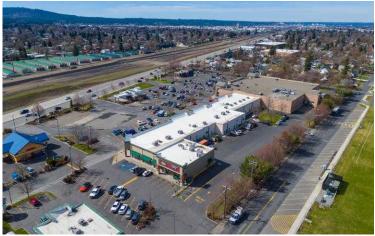

This 90,000 SF retail center is located on the corner of Trent and Argonne in Spokane Valley, WA. With major transportation corridors located near, this center is bustling with business.

## **SURROUNDING AREA**

8851 E Trent Avenue Spokane Valley, WA 99218

No warranty or representation, expressed or implied, is made by Kiemle Hagood, its agents or its employees as to the accuracy of the information contained herein. All information furnished is from sources deemed reliable and submitted subject to errors, omissions, change of terms and conditions, prior sale, lease or financing, or withdrawal without notice. No one should rely solely on the above information, but instead should conduct their own investigation to independently satisfy themselves.