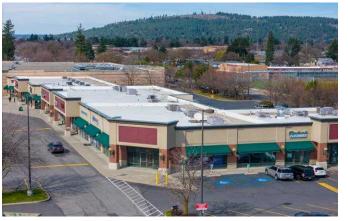

This 90,000 SF retail center is located on the corner of Trent and Argonne in Spokane Valley, WA. With major transportation corridors located near, this center is bustling with business.

## **SURROUNDING AREA**

8851 E Trent Avenue Spokane Valley, WA 99218

No warranty or representation, expressed or implied, is made by Kiemle Hagood, its agents or its employees as to the accuracy of the information contained herein. All information furnished is from sources deemed reliable and submitted subject to errors, omissions, change of terms and conditions, prior sale, lease or financing, or withdrawal without notice. No one should rely solely on the above information, but instead should conduct their own investigation to independently satisfy themselves.