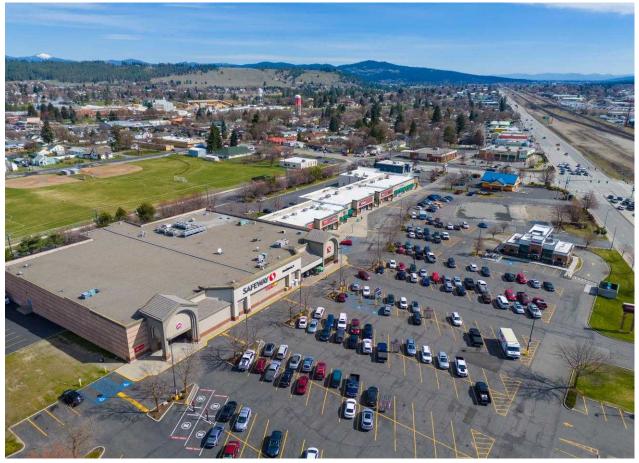

This 90,000 SF retail center is located on the corner of Trent and Argonne in Spokane Valley, WA. With major transportation corridors located near, this center is bustling with business.

## **SURROUNDING AREA**

8851 E Trent Avenue Spokane Valley, WA 99218

No warranty or representation, expressed or implied, is made by Kiemle Hagood, its agents or its employees as to the accuracy of the information contained herein. All information furnished is from sources deemed reliable and submitted subject to errors, omissions, change of terms and conditions, prior sale, lease or financing, or withdrawal without notice. No one should rely solely on the above information, but instead should conduct their own investigation to independently satisfy themselves.