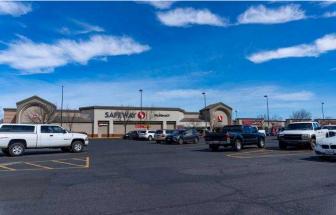

This 90,000 SF retail center is located on the corner of Trent and Argonne in Spokane Valley, WA. With major transportation corridors located near, this center is bustling with business.

#### **CENTER ANCHORED BY**

Safeway Starbucks Taco Time Dairy Queen