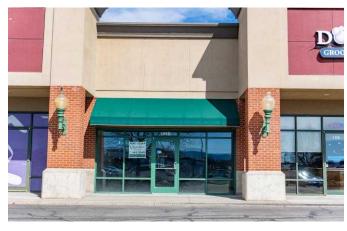

#### **AVAILABLE SPACE:**

| SPACE | SIZE     | LEASE RATE  | NNN EXPENSE |
|-------|----------|-------------|-------------|
| 108B  | 2,281 SF | \$18.00 PSF | \$4.00 PSF  |
| 111C  | 3,156 SF |             |             |
| 112   | 1,040 SF |             |             |
| PAD C | 3,216 SF |             |             |