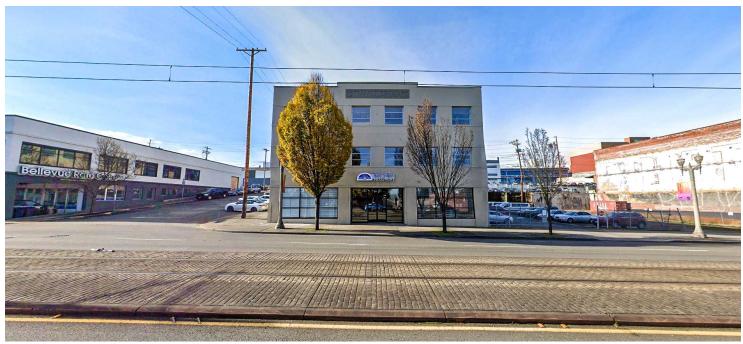

## LISTING INFORMATION

**ADDRESS:** 2156 Pacific Avenue S, Tacoma WA

**AVAILABLE SF:** 8,000 - 23,400 SF

**SALE PRICE:** \$5,500,000

**LEASE RATE:** \$19.00 SF/yr (NNN)

YEAR BUILT: 1929

**PARKING:** 34 secure parking spaces

## COMMENTS

Three story single or multi tenant office building. Office/School buildout with classrooms, restrooms, elevator. Downtown Tacoma, adjacent to University of Washington and Brewery Blocks Tacoma