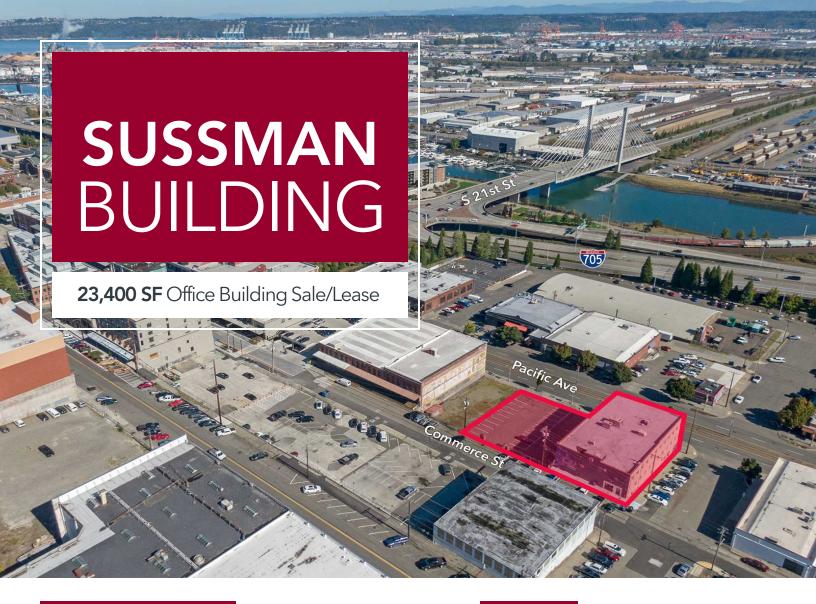

## LISTING INFORMATION

**ADDRESS:** 2156 Pacific Avenue S, Tacoma WA

**AVAILABLE SF:** 8,000 - 23,400 SF

**SALE PRICE:** \$5,500,000

**LEASE RATE:** \$19.00 SF/yr (NNN)

YEAR BUILT: 1929

**PARKING:** 34 secure parking spaces

## COMMENTS

Three story single or multi tenant office building. Office/School buildout with classrooms, restrooms, elevator. Downtown Tacoma, adjacent to University of Washington and Brewery Blocks Tacoma