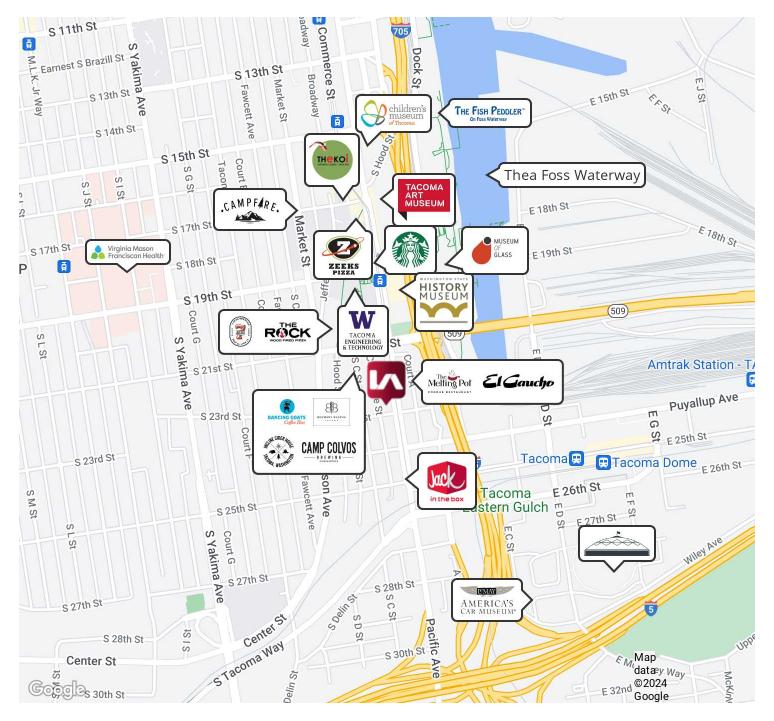

## COMMENTS

Three story single or multi tenant office building. Office/School buildout with classrooms, restrooms, elevator. Downtown Tacoma, adjacent to University of Washington and Brewery Blocks Tacoma