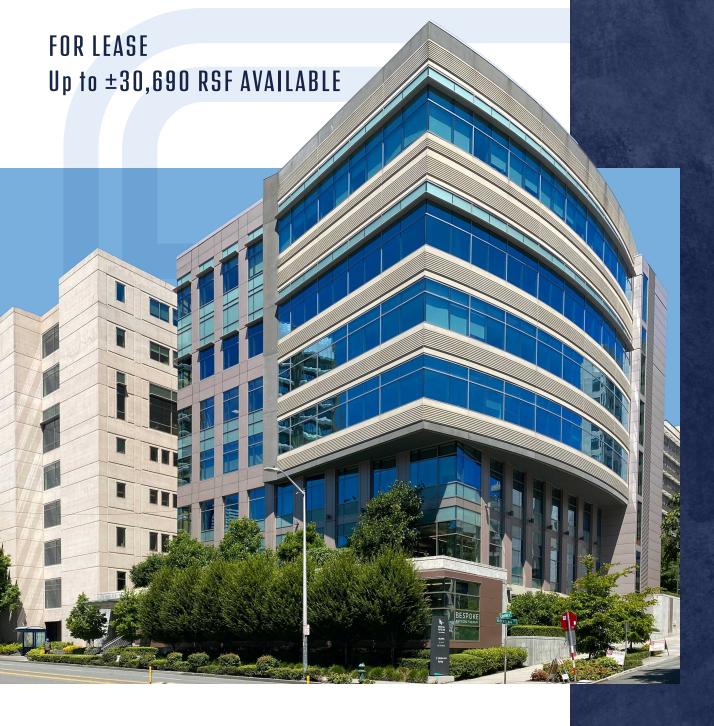

CLASS A MEDICAL OFFICE AND LABORATORY FACILITY

**CBRE** 

## BUILDING HIGHLIGHTS

**NO USE RESTRICTIONS** 

2.5 STALLS PER 1,000 SF TENANT PARKING

DEDICATED PATIENT DROP-OFF AND ABUNDANT SHORT-TERM PARKING

**ON-SITE SECURITY** 

DIRECT TUNNEL ACCESS TO SWEDISH HOSPITAL

DEDICATED MULTI-BAY LOADING DOCK OFF MARION STREET WITH FREIGHT ACCESS TO ALL FLOORS FOR SHIPPING / RECEIVING

237,780 TOTAL RSF

## UP TO ±30,690 RSF MEDICAL AND LABORATORY SPACE AVAILABLE