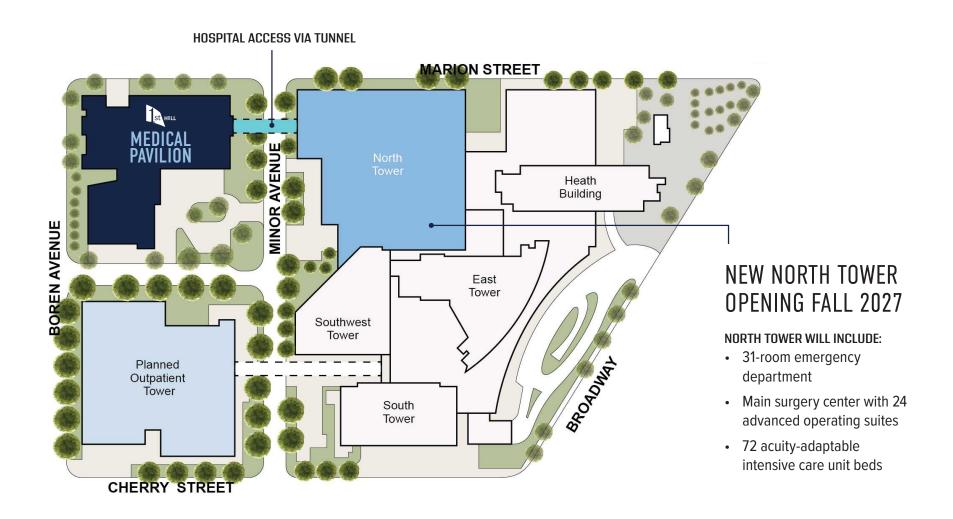

IVING



237,780 TOTAL RSF



## UP TO ±30,690 RSF MEDICAL AND LABORATORY SPACE AVAILABLE











## st HILL

5,377 RSF | CONCEPTUAL MEDICAL OFFICE SPACE PLAN

- Three planned spec suites
- Permits in process
- Opportunity for tenant to modify plan
- Direct elevator access between parking and premises floor





### SECOND FLOOR

# 25,313 RSF | CONCEPTUAL MEDICAL / OFFICE SPACE PLAN

- Full floor opportunity
- HVAC, DI water system, hood connections, and freezer infrastructure in-place





### **SECOND FLOOR**

25,313 RSF | DEMISABLE AS-BUILT OFFICE SPACE PLAN

- Full floor opportunity
- Demisable to 3,000 SF
- Former pathology lab with support office
- HVAC, DI water system, hood connections, and freezer infrastructure in-place



#### IMMEDIATE ACCESS & EXPOSURE TO SWEDISH HOSPITAL



### THE LOCATION





1124 COLUMBIA STREET | SEATTLE, WA 98104

FOR MORE INFORMATION, CONTACT

PAUL CARR +1 206 292 6005 paul.carr@cbre.com KATIE SMITH +1 206 292 6012 katie.m.smith@cbre.com



© 2024 CBRE, Inc. All rights reserved. This information has been obtained from sources believed reliable but has not been verified for accuracy or completeness. CBRE, Inc. makes no guarantee, representation or warranty and accepts no responsibility or liability as to the accuracy, completeness, or reliability of the information contained herein. You should conduct a careful, independent investigation of the property and verify all information. Any reliance on this information is solely at your own risk. CBRE and the CBRE logo are service marks of CBRE, Inc. All other marks displayed on this docume