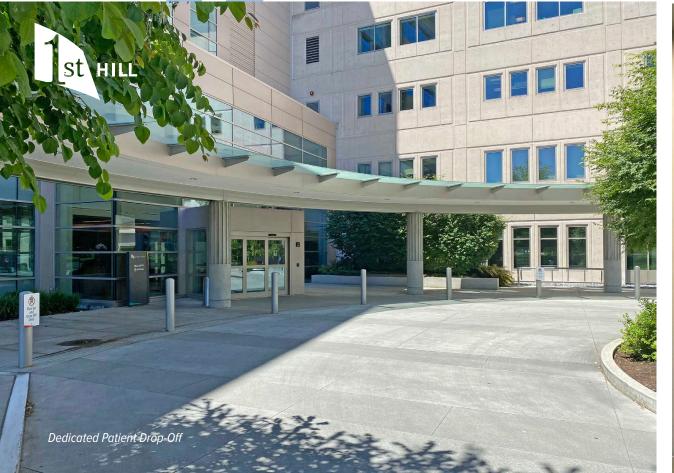

## BUILDING HIGHLIGHTS

**NO USE RESTRICTIONS** 

2.5 STALLS PER 1,000 SF TENANT PARKING

DEDICATED PATIENT DROP-OFF AND ABUNDANT SHORT-TERM PARKING

**ON-SITE SECURITY** 

DIRECT TUNNEL ACCESS TO SWEDISH HOSPITAL

#### IMMEDIATE ACCESS & EXPOSURE TO SWEDISH HOSPITAL