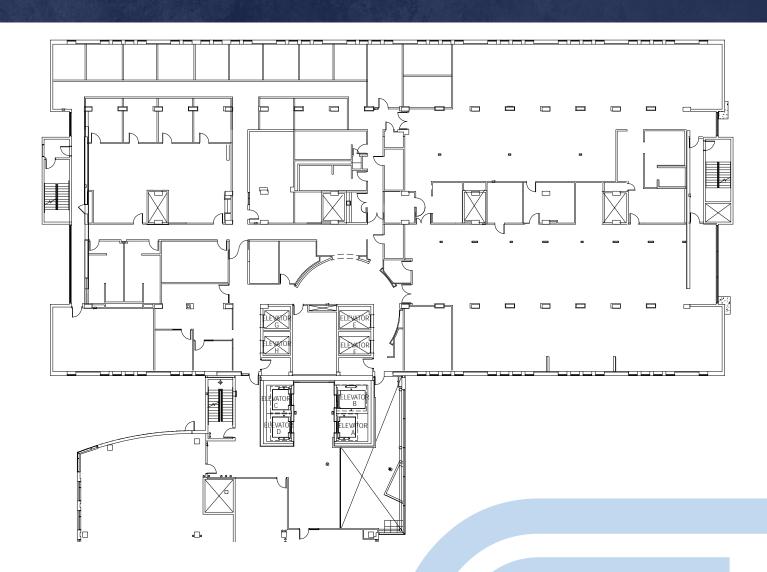

# 25,313 RSF | CONCEPTUAL MEDICAL / OFFICE SPACE PLAN

- Full floor opportunity
- HVAC, DI water system, hood connections, and freezer infrastructure in-place

### **SECOND FLOOR**

25,313 RSF | DEMISABLE AS-BUILT OFFICE SPACE PLAN

- Full floor opportunity
- Demisable to 3,000 SF
- Former pathology lab with support office
- HVAC, DI water system, hood connections, and freezer infrastructure in-place