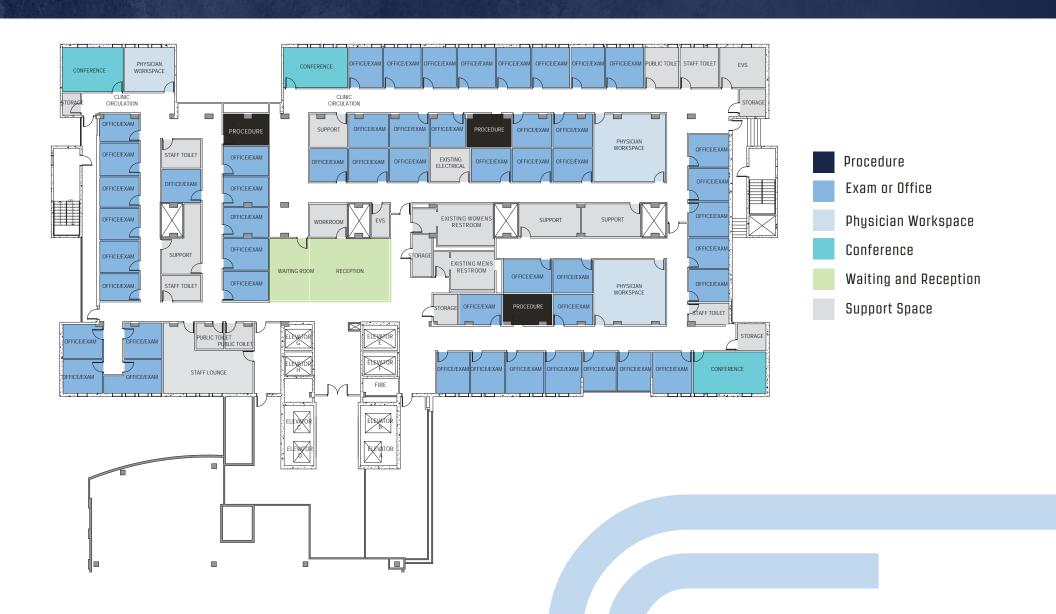

# 25,313 RSF | CONCEPTUAL MEDICAL / OFFICE SPACE PLAN

- Full floor opportunity
- HVAC, DI water system, hood connections, and freezer infrastructure in-place

### **SECOND FLOOR**

25,313 RSF | DEMISABLE AS-BUILT OFFICE SPACE PLAN

- Full floor opportunity
- Demisable to 3,000 SF
- Former pathology lab with support office
- HVAC, DI water system, hood connections, and freezer infrastructure in-place