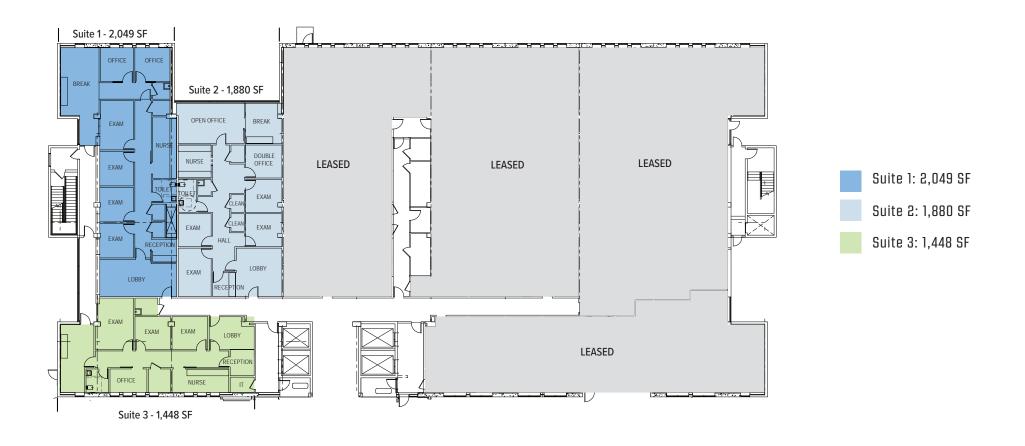

## st HILL

5,377 RSF | CONCEPTUAL MEDICAL OFFICE SPACE PLAN

- Three planned spec suites
- Permits in process
- Opportunity for tenant to modify plan
- Direct elevator access between parking and premises floor