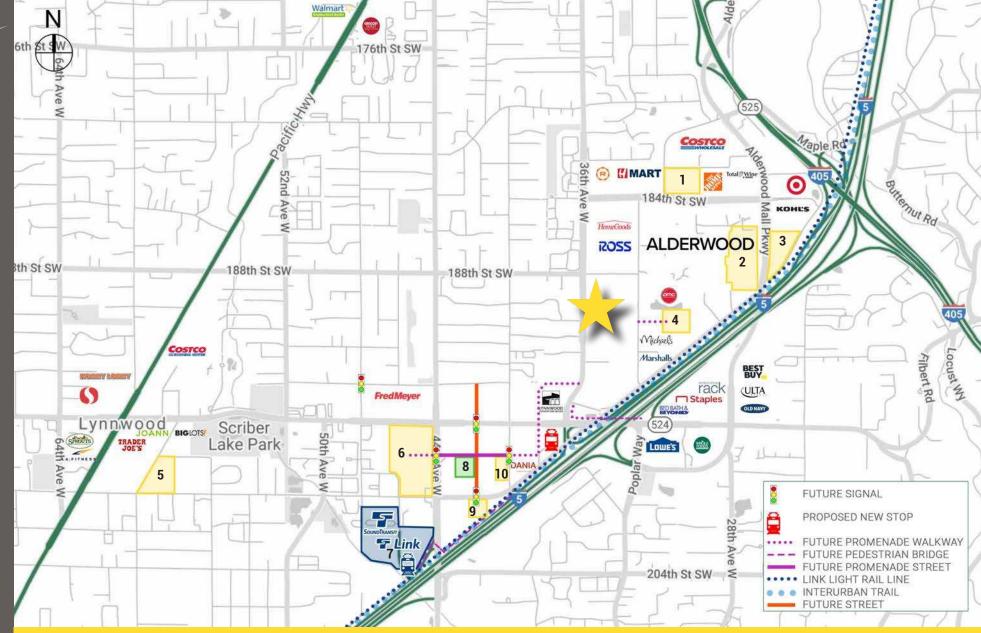

#### 19023 36TH AVENUE W BUILDING

- 1. The Woods: 500 DU, 10K SF Office, 12K SF Retail.
- 2. Alderwood Mall Redevelopment: 350 DU, 100K SF Retail & Restaurant Space.
- 3. Cosmos Development: 346 DU, 3,465 SF Commercial Space
- 4. Alexan Alderwood: 383 DU
- 5. The Reserve: 295 DU

- 6. Northline Village: 2 M SF Mixed-use Developent with Dwelling Units, Retail, Office, Parks, & Entertainment
- 7. Park & Ride, Transit Center, Future Link Light Rail Stop (2024)
- 8. Proposed Town Center Park
- 9. Kinect@Lynnwood: 239 DU
- 10. Lynnwood 40th: 35 DU, 10K SF Commercial