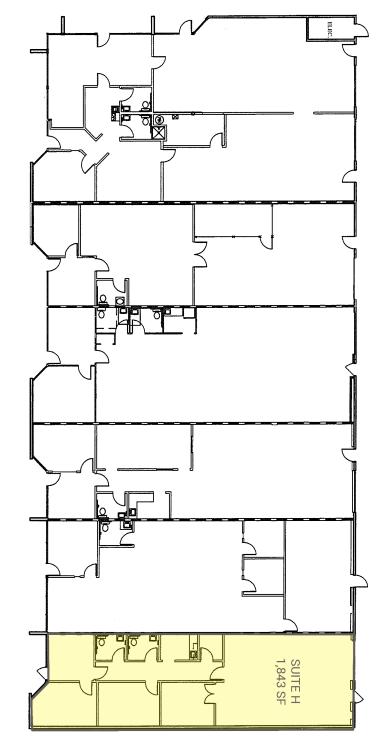

#### 19019-19029 36TH AVE W:

- Suite B For Lease: 1,365 SF
  - Base Rent: \$1.35 PSF/Year
  - NNN: @\$0.28 PSF= 983.92/Month
  - Total Rent: \$2,225.00 Month
- Suite H For Lease: 1,843 SF
  - Base Rent: \$1.35 PSF/Year
  - NNN: @\$0.28 PSF= 983.92/Month
  - Total Rent: \$3,004.09 Month
- Zone: ACC
- Parking: 222 Stalls
- Near Alderwood Mall & Convenient to All Services
- Professional Appearance
- HVAC Throughout
- New LED Lights Coming Soon