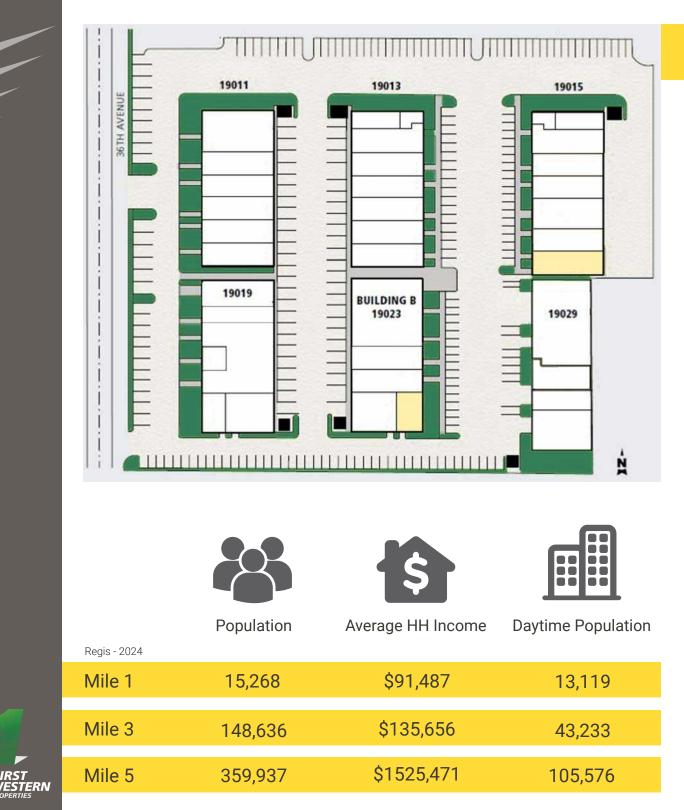

#### 19019-19029 36TH AVE W:

- Suite B For Lease: 1,365 SF
  - Base Rent: \$1.35 PSF/Year
  - NNN: @\$0.28 PSF= 983.92/Month
  - Total Rent: \$2,225.00 Month
- Suite H For Lease: 1,843 SF
  - Base Rent: \$1.35 PSF/Year
  - NNN: @\$0.28 PSF= 983.92/Month
  - Total Rent: \$3,004.09 Month
- Zone: ACC
- Parking: 222 Stalls
- Near Alderwood Mall & Convenient to All Services
- Professional Appearance
- HVAC Throughout
- New LED Lights Coming Soon