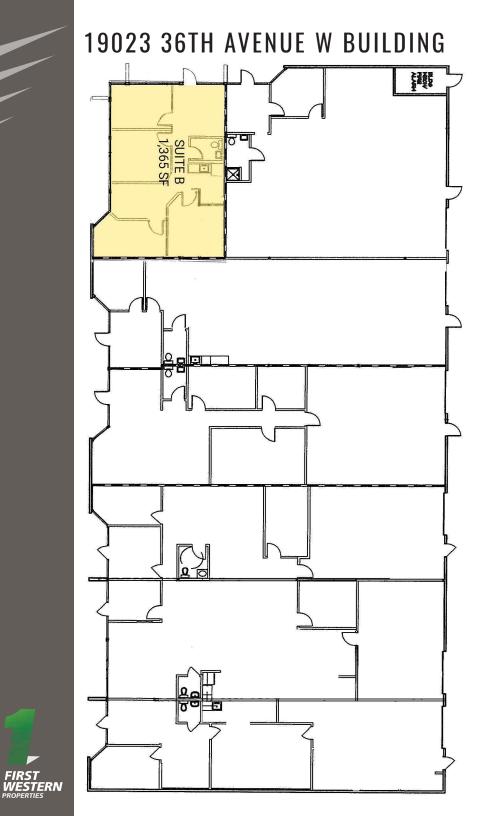

#### 19019-19029 36TH AVE W:

- Suite B For Lease: 1,365 SF
  - Base Rent: \$1.35 PSF/Year
  - NNN: @\$0.28 PSF= 983.92/Month
  - Total Rent: \$2,225.00 Month
- Suite H For Lease: 1,843 SF
  - Base Rent: \$1.35 PSF/Year
  - NNN: @\$0.28 PSF= 983.92/Month
  - Total Rent: \$3,004.09 Month
- Zone: ACC
- Parking: 222 Stalls
- Near Alderwood Mall & Convenient to All Services
- Professional Appearance
- HVAC Throughout
- New LED Lights Coming Soon

#### 19023 36TH AVENUE W BUILDING

- 1. The Woods: 500 DU, 10K SF Office, 12K SF Retail.
- 2. Alderwood Mall Redevelopment: 350 DU, 100K SF Retail & Restaurant Space.
- 3. Cosmos Development: 346 DU, 3,465 SF Commercial Space
- 4. Alexan Alderwood: 383 DU
- 5. The Reserve: 295 DU