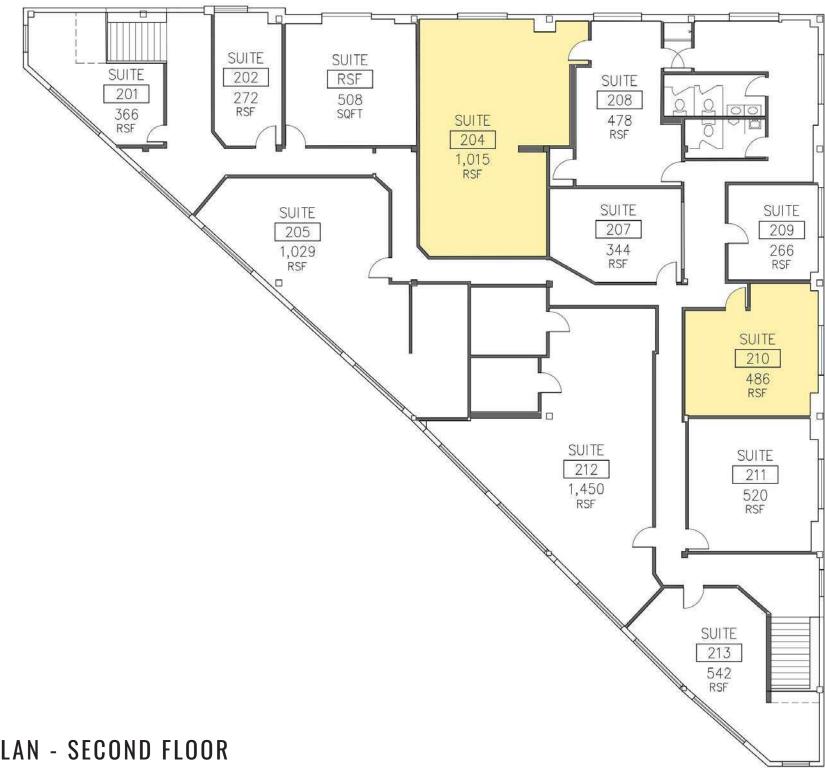

## 2900 NE BLAKELEY STREET:

486 SF \$32.00 PSF, MODIFIED NNN

1,015 SF \$32.00 PSF, MODIFIED NNN

- NNN: \$5.93 PSF. Water, Sewer, Garbage, and Electrical Included in Base Rent.
- Pull-in Parking Available

## INTERIOR IMAGES | SUITE 204

FLOOR PLAN - SECOND FLOOR

**University Village** 

5,382 ADT NE Blakeley Street

Just North of University Village

**SEATTLE, WA** is a multi-faceted city located in the Pacific Northwest. An extremely multicultural influenced by the Pacific Rim in art and architecture, the city offers residents a pace of life that can be either relaxed or fast paced & entrepreneurial. Seattle is home to many successful startup businesses such as Microsoft, Starbucks, Eddie Bauer, Nintendo, Amazon.com, and REI. Water is everywhere and the city's maritime heritage is very noticeable.