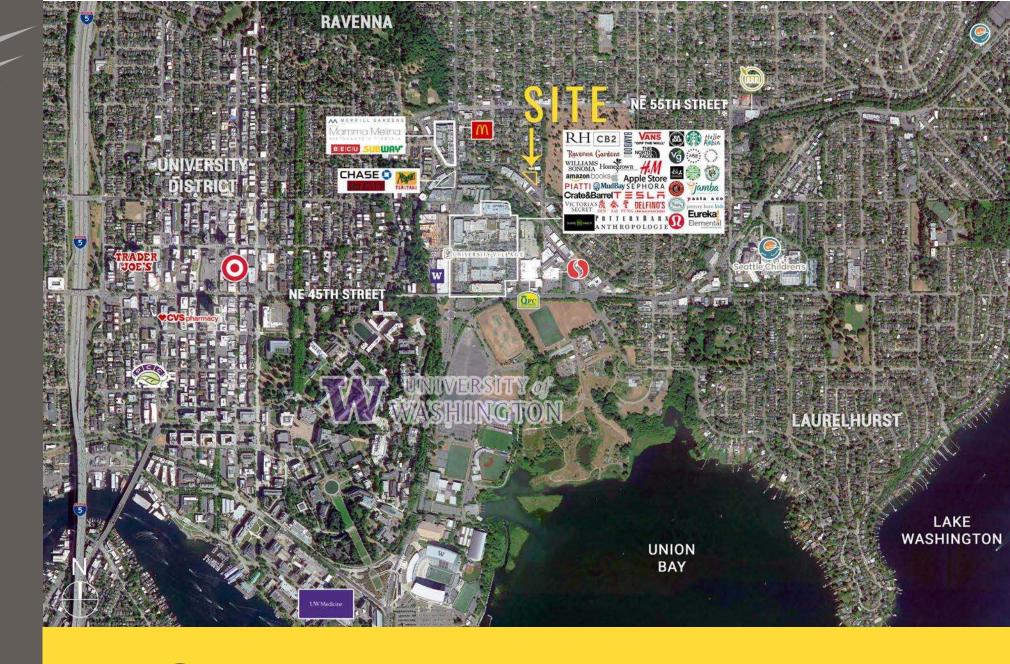

JOSIE VILLAGE offers a remarkable opportunity with available second-floor office space for lease. Strategically situated just north of the expansive 316K SF University Village shopping center, this two-story office over retail building holds a coveted position at the heart of the densely populated University, Ravenna, Bryant, and Laurelhurst neighborhoods. Its prime location ensures easy accessibility and high visibility within these vibrant communities. With a strong focus on professionalism and convenience, Josie Village provides an ideal setting for businesses seeking a well positioned office environment.