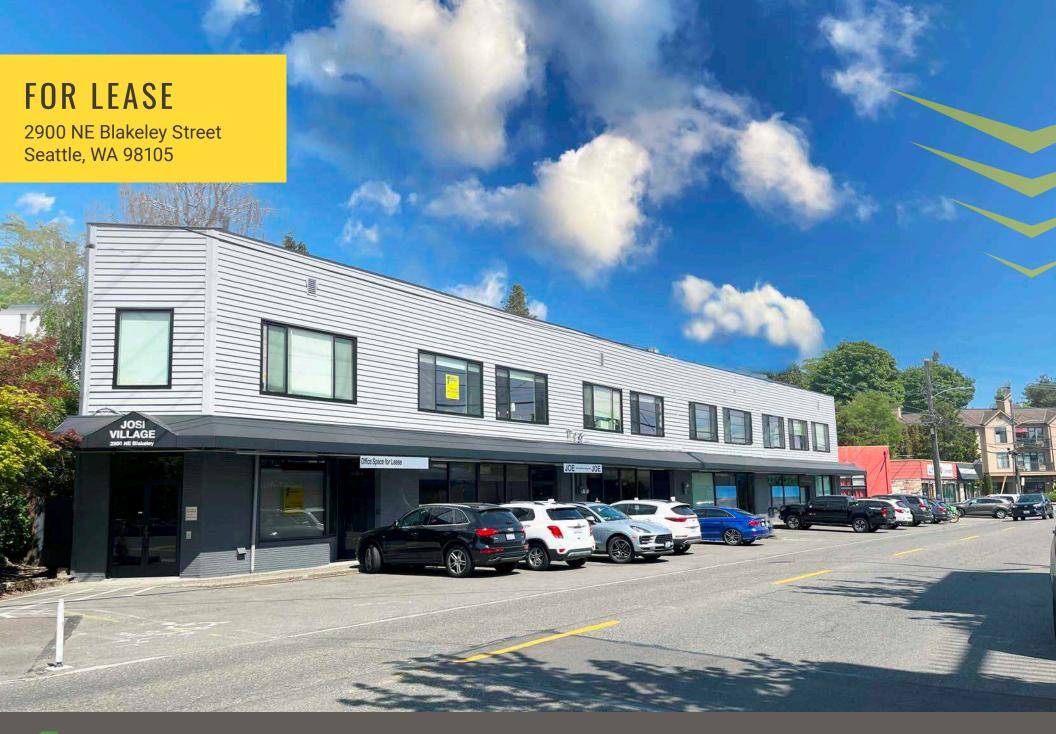

JOSIE VILLAGE offers a remarkable opportunity with available second-floor office space for lease. Strategically situated just north of the expansive 316K SF University Village shopping center, this two-story office over retail building holds a coveted position at the heart of the densely populated University, Ravenna, Bryant, and Laurelhurst neighborhoods. Its prime location ensures easy accessibility and high visibility within these vibrant communities. With a strong focus on professionalism and convenience, Josie Village provides an ideal setting for businesses seeking a well positioned office environment.

## 2900 NE BLAKELEY STREET:

486 SF \$32.00 PSF, MODIFIED NNN

1,015 SF \$32.00 PSF, MODIFIED NNN

- NNN: \$5.93 PSF. Water, Sewer, Garbage, and Electrical Included in Base Rent.
- Pull-in Parking Available