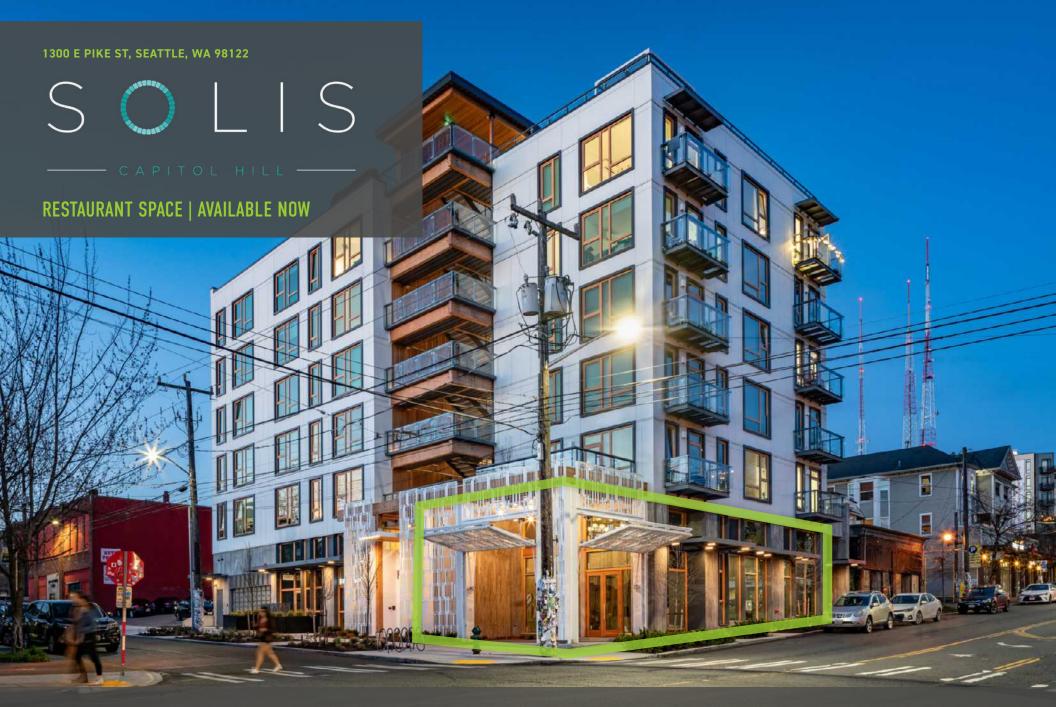

Located on the corner of 13th and Pike– the heart of Capitol Hill – Solis is within walking distance of top restaurants, grocery stores, schools, parks and more, with seamless access to the light rail, bus lines and street car.

# HIGHLIGHTS

- One-of-a-kind opportunity to lease restaurant space at SOLIS, a unique, modern 45-unit luxury apartment building
- Prime corner location in the heart of Pike/Pine neighborhood of Capitol Hill. Join neighborhood businesses Spinasse, Artusi, Nue, Elysian Brewery, Dough Joy, Dave's Hot Chicken, Osteria la Spiga, and Barrio
- Designed by Weber Thompson Architect
- Restaurant ready with 6 ft type 1 hood installed, HVAC installed, plumbing roughed in, wood storefront windows and high ceilings
- 2,444 SF comprised of 1,758 main level plus 686 SF mezzanine
- Dedicated patio (508 SF) with operable scissor gates
- Rental Rate \$40/SF/YR plus NNN (TBD)
- Matterport tour: https://my.matterport.com/show/?m=sMUwU4a2HN8