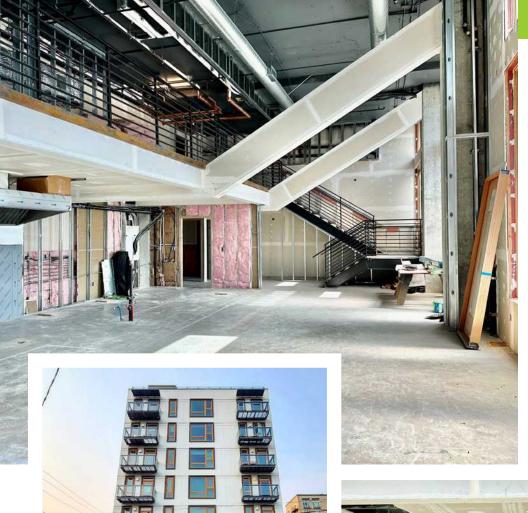

# HIGHLIGHTS

- One-of-a-kind opportunity to lease restaurant space at SOLIS, a unique, modern 45-unit luxury apartment building
- Prime corner location in the heart of Pike/Pine neighborhood of Capitol Hill. Join neighborhood businesses Spinasse, Artusi, Nue, Elysian Brewery, Dough Joy, Dave's Hot Chicken, Osteria la Spiga, and Barrio
- Designed by Weber Thompson Architect
- Restaurant ready with 6 ft type 1 hood installed, HVAC installed, plumbing roughed in, wood storefront windows and high ceilings
- 2,444 SF comprised of 1,758 main level plus 686 SF mezzanine
- Dedicated patio (508 SF) with operable scissor gates
- Rental Rate \$40/SF/YR plus NNN (TBD)
- Matterport tour: https://my.matterport.com/show/?m=sMUwU4a2HN8