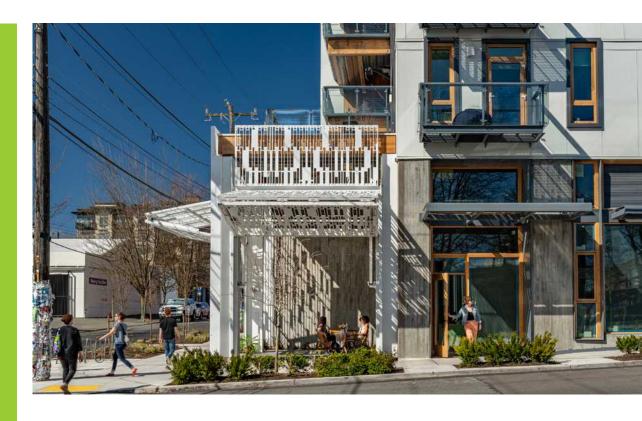

# HIGHLIGHTS

- One-of-a-kind opportunity to lease restaurant space at SOLIS, a unique, modern 45-unit luxury apartment building
- Prime corner location in the heart of Pike/Pine neighborhood of Capitol Hill. Join neighborhood businesses Spinasse, Artusi, Nue, Elysian Brewery, Dough Joy, Dave's Hot Chicken, Osteria la Spiga, and Barrio
- Designed by Weber Thompson Architect
- Restaurant ready with 6 ft type 1 hood installed, HVAC installed, plumbing roughed in, wood storefront windows and high ceilings
- 2,444 SF comprised of 1,758 main level plus 686 SF mezzanine
- Dedicated patio (508 SF) with operable scissor gates
- Rental Rate \$40/SF/YR plus NNN (TBD)
- Matterport tour: https://my.matterport.com/show/?m=sMUwU4a2HN8