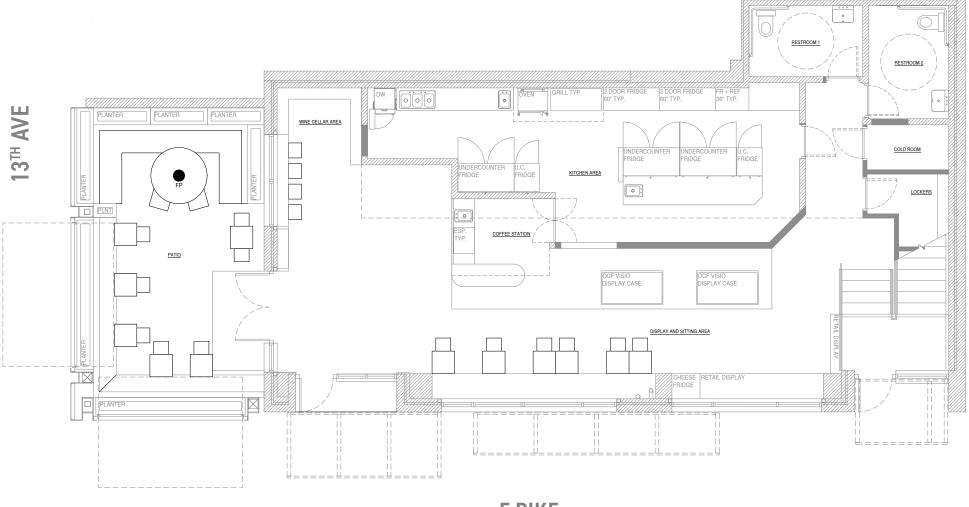

# HIGHLIGHTS

- One-of-a-kind opportunity to lease restaurant space at SOLIS, a unique, modern 45-unit luxury apartment building
- Prime corner location in the heart of Pike/Pine neighborhood of Capitol Hill. Join neighborhood businesses Spinasse, Artusi, Nue, Elysian Brewery, Dough Joy, Dave's Hot Chicken, Osteria la Spiga, and Barrio
- Designed by Weber Thompson Architect
- Restaurant ready with 6 ft type 1 hood installed, HVAC installed, plumbing roughed in, wood storefront windows and high ceilings
- 2,444 SF comprised of 1,758 main level plus 686 SF mezzanine
- Dedicated patio (508 SF) with operable scissor gates
- Rental Rate \$40/SF/YR plus NNN (TBD)
- Matterport tour: https://my.matterport.com/show/?m=sMUwU4a2HN8

## MAIN LEVEL SAMPLE PLAN

1,758 SF

**E PIKE** 