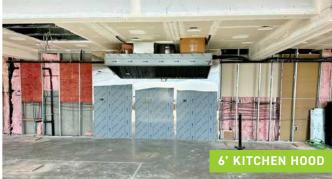

# HIGHLIGHTS

- One-of-a-kind opportunity to lease restaurant space at SOLIS, a unique, modern 45-unit luxury apartment building
- Prime corner location in the heart of Pike/Pine neighborhood of Capitol Hill. Join neighborhood businesses Spinasse, Artusi, Nue, Elysian Brewery, Dough Joy, Dave's Hot Chicken, Osteria la Spiga, and Barrio
- Designed by Weber Thompson Architect
- Restaurant ready with 6 ft type 1 hood installed, HVAC installed, plumbing roughed in, wood storefront windows and high ceilings
- 2,444 SF comprised of 1,758 main level plus 686 SF mezzanine
- Dedicated patio (508 SF) with operable scissor gates
- Rental Rate \$40/SF/YR plus NNN (TBD)
- Matterport tour: https://my.matterport.com/show/?m=sMUwU4a2HN8