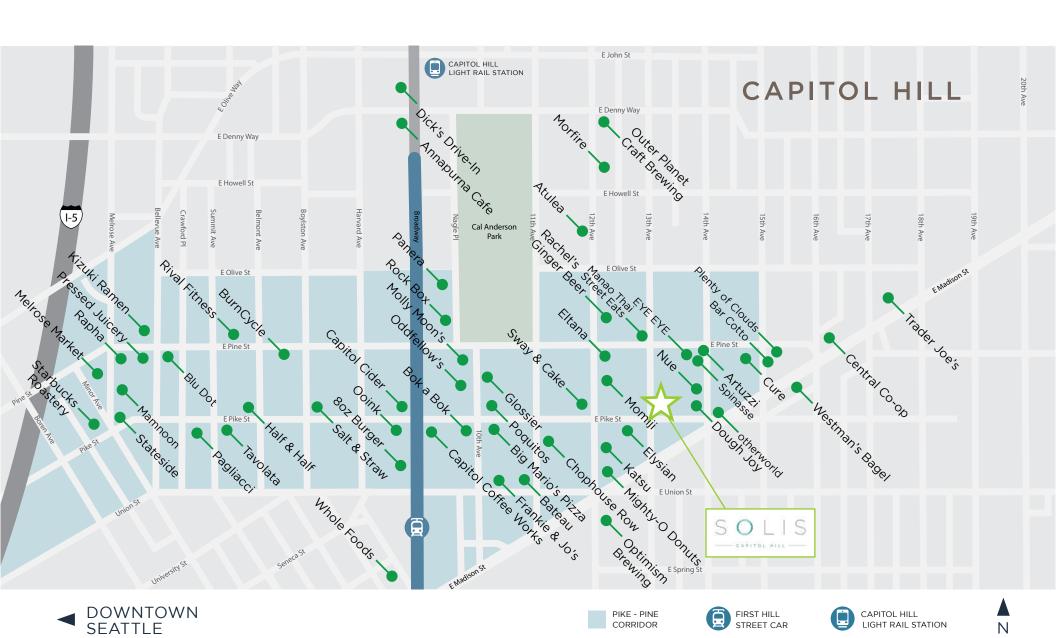

Located on the corner of 13th and Pike– the heart of Capitol Hill – Solis is within walking distance of top restaurants, grocery stores, schools, parks and more, with seamless access to the light rail, bus lines and street car.

# HIGHLIGHTS

- One-of-a-kind opportunity to lease restaurant space at SOLIS, a unique, modern 45-unit luxury apartment building
- Prime corner location in the heart of Pike/Pine neighborhood of Capitol Hill. Join neighborhood businesses Spinasse, Artusi, Nue, Elysian Brewery, Dough Joy, Dave's Hot Chicken, Osteria la Spiga, and Barrio
- Designed by Weber Thompson Architect
- Restaurant ready with 6 ft type 1 hood installed, HVAC installed, plumbing roughed in, wood storefront windows and high ceilings
- 2,444 SF comprised of 1,758 main level plus 686 SF mezzanine
- Dedicated patio (508 SF) with operable scissor gates
- Rental Rate \$40/SF/YR plus NNN (TBD)
- Matterport tour: https://my.matterport.com/show/?m=sMUwU4a2HN8