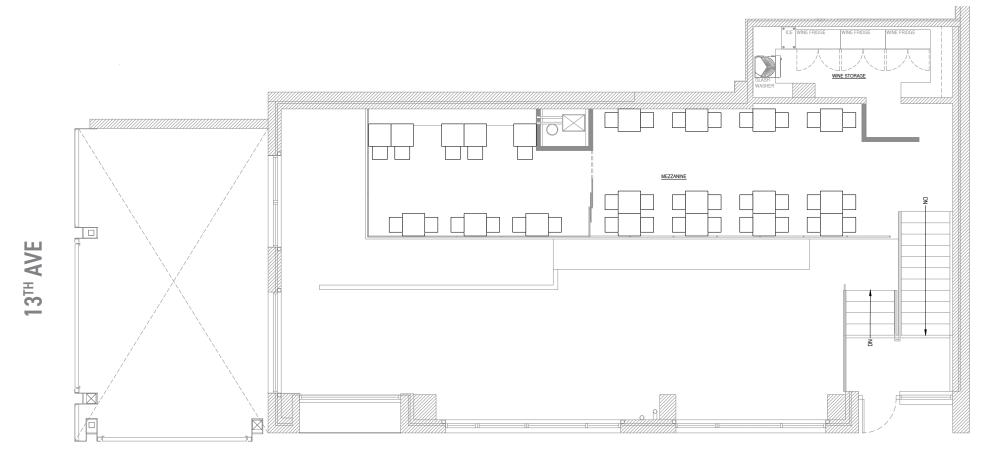

# HIGHLIGHTS

- One-of-a-kind opportunity to lease restaurant space at SOLIS, a unique, modern 45-unit luxury apartment building
- Prime corner location in the heart of Pike/Pine neighborhood of Capitol Hill. Join neighborhood businesses Spinasse, Artusi, Nue, Elysian Brewery, Dough Joy, Dave's Hot Chicken, Osteria la Spiga, and Barrio
- Designed by Weber Thompson Architect
- Restaurant ready with 6 ft type 1 hood installed, HVAC installed, plumbing roughed in, wood storefront windows and high ceilings
- 2,444 SF comprised of 1,758 main level plus 686 SF mezzanine
- Dedicated patio (508 SF) with operable scissor gates
- Rental Rate \$40/SF/YR plus NNN (TBD)
- Matterport tour: https://my.matterport.com/show/?m=sMUwU4a2HN8

# MEZZANINE SAMPLE PLAN

686 SF

**E PIKE** 