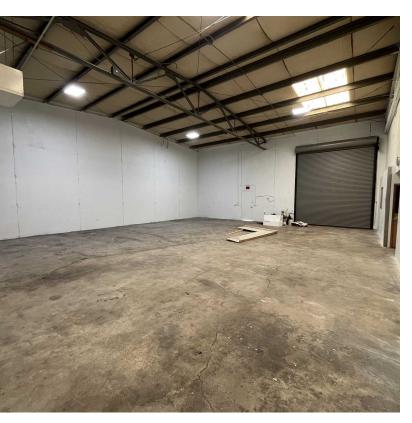

#### **Property Highlights**

- 2,234 SF Warehouse
- · Oversized Grade Level Roll Up Door
- · 200 Amps 3 Phase Power
- Minimal Office
- Private Restroom
- Close Proximity To I-5 and HWY 512
- Available Immediately
- Lease Rate: \$1,20 PSF + NNN