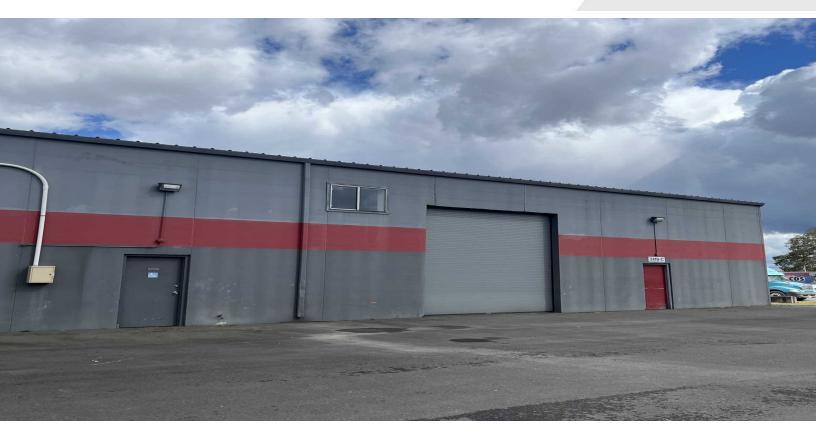

## **2,234 SF**INDUSTRIAL

## 3419 Chapel Street South, Unit C13

Lakewood, Washington 98499

#### **Property Highlights**

- 2,234 SF Warehouse
- · Oversized Grade Level Roll Up Door
- · 200 Amps 3 Phase Power
- Minimal Office
- Private Restroom
- Close Proximity To I-5 and HWY 512
- Available Immediately
- Lease Rate: \$1,20 PSF + NNN