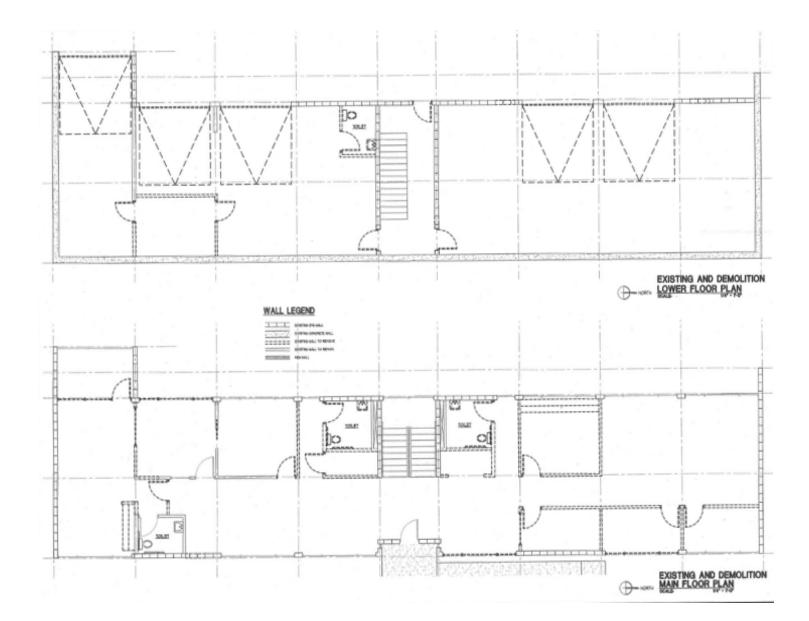

#### LISTING INFORMATION

| 925 Hiawatha Pl S, Seattle WA   |
|---------------------------------|
| 6,800 SF                        |
| 3,400 SF                        |
| 3,400 SF                        |
| 5 Grade Level Doors (Oversized) |
| 16,000 SF Fenced & Gated        |
| Call For Info                   |
| Immediately                     |
|                                 |

#### COMMENTS

Golden opportunity to lease 6,800 SF standalone building with abundant gated yard area and recently updated office. Mix of private and open areas; temperature controlled warehouse. Located just blocks away from Interstate 5 and Interstate 90.