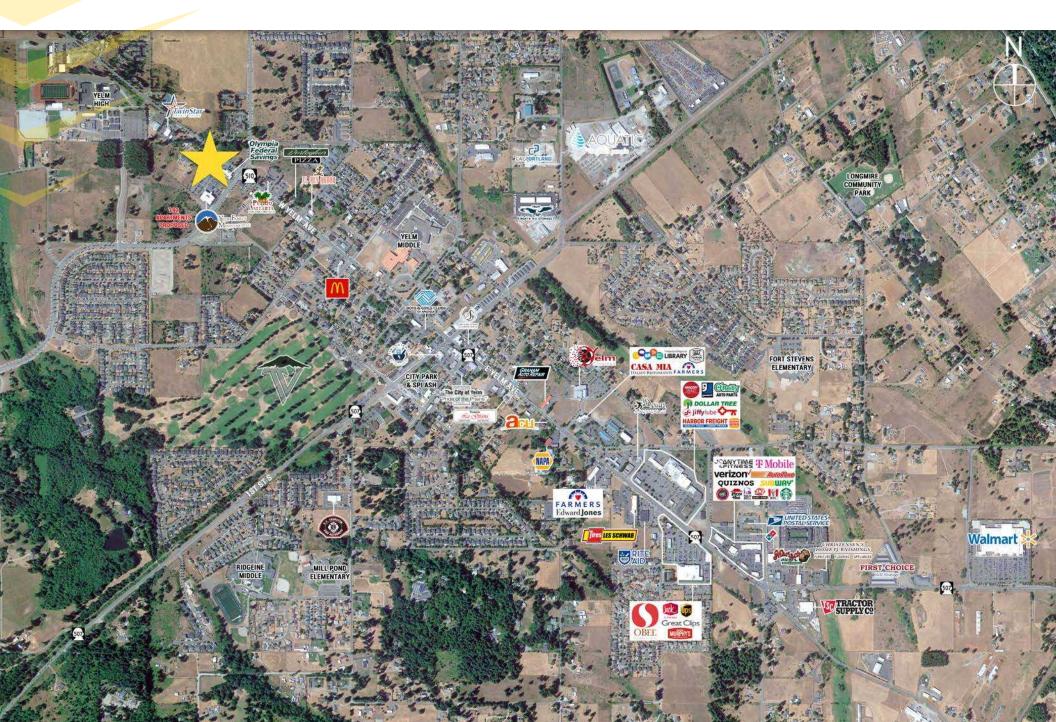

### NEW CONSTRUCTION RETAIL FOR LEASE

#### W Yelm Avenue (SR 507) Yelm, WA

Steve Erickson | Brennan McClurg

First Western Properties, Inc. | 425.822.5522 | fwp-inc.com 11621 97th Lane NE, Kirkland, Washington, 98034 LISTING SUMMARY

### Yelm Retail W Yelm Avenue (SR 510), Yelm, WA



# MARKET AERIAL

**Yelm Retail** W Yelm Avenue (SR 510), Yelm, WA



# CITY SUMMARY

Yelm Retail W Yelm Avenue (SR 510), Yelm, WA



### KIRKLAND | TACOMA | PORTLAND | SEATTLE

## **RELATIONSHIP FOCUSED. RESULTS DRIVEN.**



serickson@fwp-inc.com

## BRENNAN MCCLURG

425.822.5522 bmcclurg@fwp-inc.com



First Western Properties, Inc. | 425.822.5522 | fwp-inc.com 11621 97th Lane NE, Kirkland, Washington 98034

© First Western Properties, Inc. DISCLAIMER: The above information has been secured from sources believed to be reliable, however, no representations are made to its accuracy. Prospective tenants or buyers should consult their professional advisors and conduct their own independent investigation. Properties are subject to change in price and/or availability without notice.