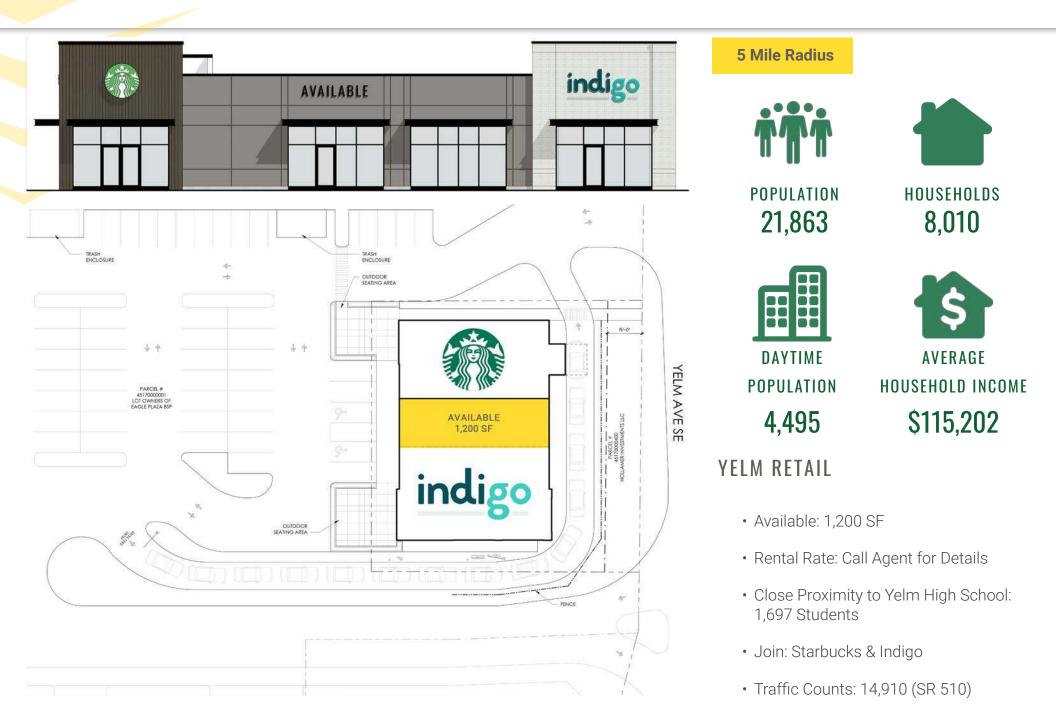

### NEW CONSTRUCTION RETAIL FOR LEASE

#### W Yelm Avenue (SR 507) Yelm, WA

Steve Erickson | Brennan McClurg

First Western Properties, Inc. | 425.822.5522 | fwp-inc.com 11621 97th Lane NE, Kirkland, Washington, 98034 LISTING SUMMARY

### Yelm Retail W Yelm Avenue (SR 510), Yelm, WA



# MARKET AERIAL

**Yelm Retail** W Yelm Avenue (SR 510), Yelm, WA



# CITY SUMMARY

Yelm Retail W Yelm Avenue (SR 510), Yelm, WA



### KIRKLAND | TACOMA | PORTLAND | SEATTLE

## **RELATIONSHIP FOCUSED. RESULTS DRIVEN.**



serickson@fwp-inc.com

## BRENNAN MCCLURG

425.822.5522 bmcclurg@fwp-inc.com



First Western Properties, Inc. | 425.822.5522 | fwp-inc.com 11621 97th Lane NE, Kirkland, Washington 98034

© First Western Properties, Inc. DISCLAIMER: The above information has been secured from sources believed to be reliable, however, no representations are made to its accuracy. Prospective tenants or buyers should consult their professional advisors and conduct their own independent investigation. Properties are subject to change in price and/or availability without notice.