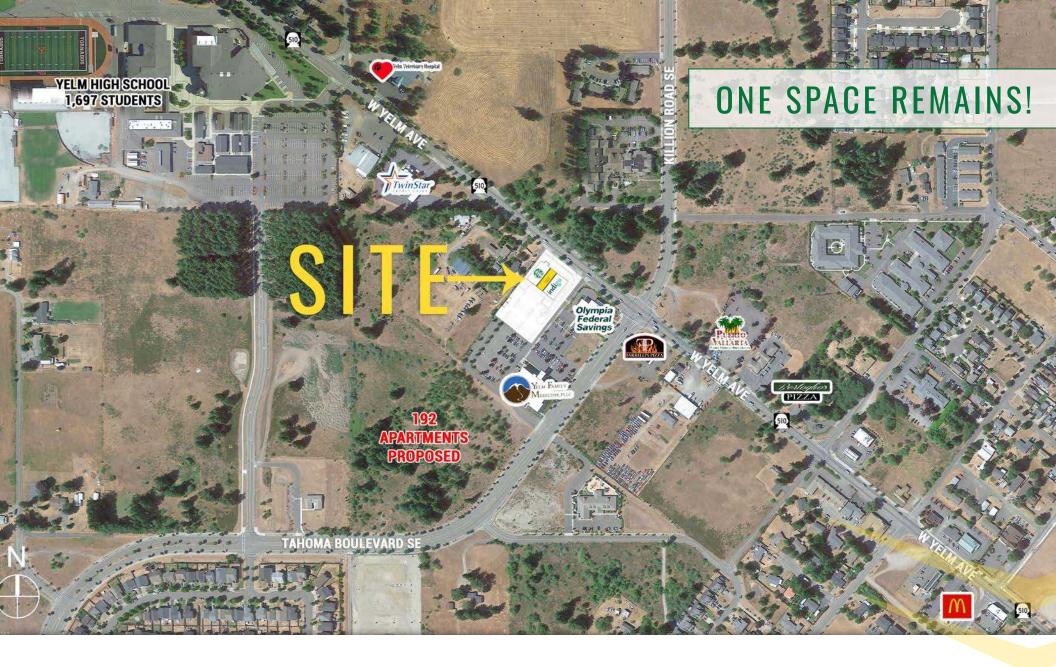

### NEW CONSTRUCTION RETAIL FOR LEASE

#### W Yelm Avenue (SR 507) Yelm, WA

Steve Erickson | Brennan McClurg

First Western Properties, Inc. | 425.822.5522 | fwp-inc.com 11621 97th Lane NE, Kirkland, Washington, 98034 LISTING SUMMARY

### Yelm Retail W Yelm Avenue (SR 510), Yelm, WA



# MARKET AERIAL

**Yelm Retail** W Yelm Avenue (SR 510), Yelm, WA



# CITY SUMMARY

Yelm Retail W Yelm Avenue (SR 510), Yelm, WA



### KIRKLAND | TACOMA | PORTLAND | SEATTLE

## **RELATIONSHIP FOCUSED. RESULTS DRIVEN.**



serickson@fwp-inc.com

## BRENNAN MCCLURG

425.822.5522 bmcclurg@fwp-inc.com



First Western Properties, Inc. | 425.822.5522 | fwp-inc.com 11621 97th Lane NE, Kirkland, Washington 98034

© First Western Properties, Inc. DISCLAIMER: The above information has been secured from source