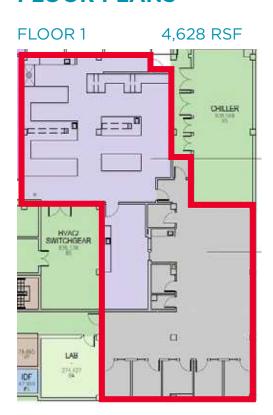

# **PROPERTY OVERVIEW**

Floor 1: 4,628 RSFFloor 2: 12,038 RSF

- Available now
- Flexible lab/office space ideal for start-ups
- · Short & flexible terms available
- Common area autoclave, glass wash, reverse osmosis deionization water system, and conference rooms
- Five 6' hoods and one 8' hood available

# **FLOOR PLANS**