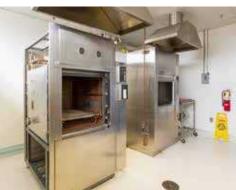

# **PROPERTY OVERVIEW**

Floor 1: 4,628 RSFFloor 2: 12,038 RSF

- Available now
- Flexible lab/office space ideal for start-ups
- · Short & flexible terms available
- Common area autoclave, glass wash, reverse osmosis deionization water system, and conference rooms
- Five 6' hoods and one 8' hood available