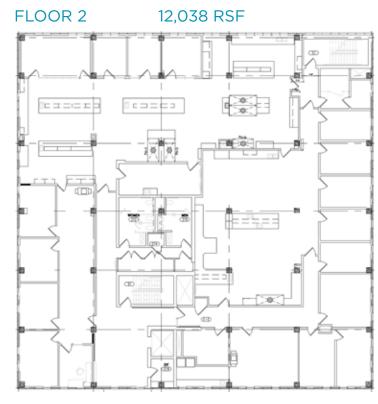

# **PROPERTY OVERVIEW**

Floor 1: 4,628 RSFFloor 2: 12,038 RSF

- Available now
- Flexible lab/office space ideal for start-ups
- · Short & flexible terms available
- Common area autoclave, glass wash, reverse osmosis deionization water system, and conference rooms
- Five 6' hoods and one 8' hood available

# **FLOOR PLANS**