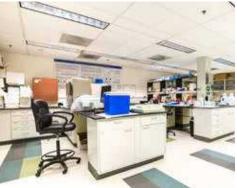

# **PROPERTY OVERVIEW**

Floor 1: 4,628 RSFFloor 2: 12,038 RSF

- Available now
- Flexible lab/office space ideal for start-ups
- · Short & flexible terms available
- Common area autoclave, glass wash, reverse osmosis deionization water system, and conference rooms
- Five 6' hoods and one 8' hood available