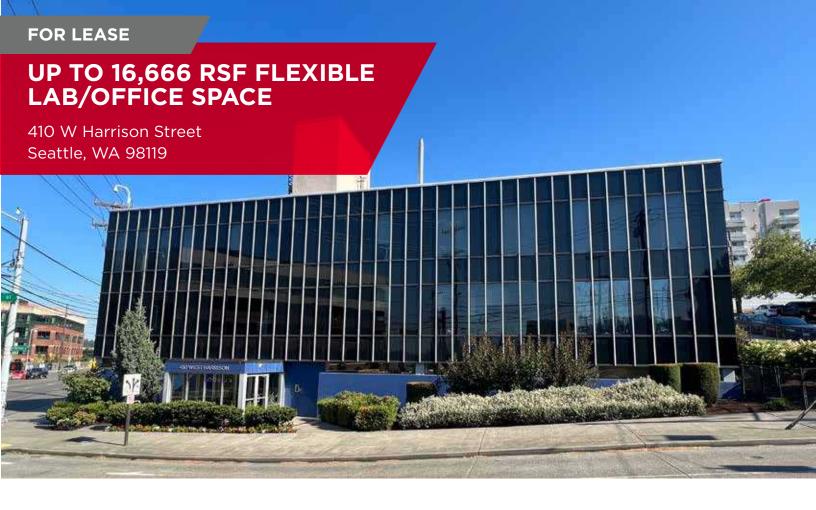

# **PROPERTY OVERVIEW**

Floor 1: 4,628 RSFFloor 2: 12,038 RSF

- Available now
- Flexible lab/office space ideal for start-ups
- · Short & flexible terms available
- Common area autoclave, glass wash, reverse osmosis deionization water system, and conference rooms
- Five 6' hoods and one 8' hood available



## **MATT CHRISTIAN**

+1 206 521 0254 matt.christian@cushwake.com

## **WILL CARROLL**

+1 206 521 0244 will.carroll@cushwake.com



# **FOR LEASE**

**410 W Harrison St** Seattle, WA 98119



# **FLOOR PLANS**











#### **MATT CHRISTIAN**

+1 206 521 0254 matt.christian@cushwake.com

#### **WILL CARROLL**

+1 206 521 0244 will.carroll@cushwake.com