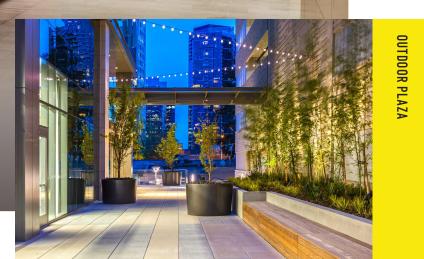

# GREAT ROOM

- Modern amenities, including a 24/7 fitness center, on-site concierge, on-site restaurant Sam's Tavern, outdoor plaza, bicycle storage and shower/locker rooms, and smart parking garage
- Great room with collaborative work areas, conference and training rooms, and Wi-Fi connectivity throughout