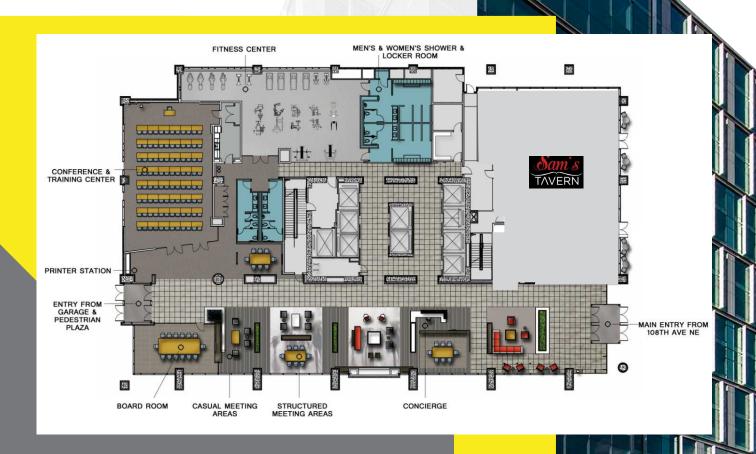

GREAT ROOM WORK SPACES

# GREAT ROOM

- Modern amenities, including a 24/7 fitness center, on-site concierge, on-site restaurant Sam's Tavern, outdoor plaza, bicycle storage and shower/locker rooms, and smart parking garage
- Great room with collaborative work areas, conference and training rooms, and Wi-Fi connectivity throughout

- Efficient, 26,000 sq. ft. floor plates with optimal bay depths and column spacing
- Advanced energy standards, efficient building systems and LEED© Gold certification