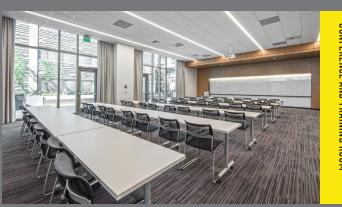

adjacent<br>sublease                                |
| Suite 1020 | 2,943 SF  | Now              | Furniture potentially available                                                                         |
| Suite 1210 | 15,687 SF | January 1, 2025  |                                                                                                         |
| Suite 1300 | 26,067 SF | January 1, 2025  | Up to 41,754 SF<br>contiguous with Suite<br>1210                                                        |

## 929 IS

### FLEXIBLE

## ADAPTIVE FEATURES FOR YOUR EVOLVING NEEDS

As you continue to build your business, we've thought ahead, anticipating your growth with scalable building systems, robust amenities, and efficient floor plates that adapt to your ever-changing work environment.





CONFERENCE AND TRAINING ROOM



### **BRINGING TOGETHER THE BEST OF BELLEVUE AND ITS DYNAMIC CBD**

Downtown Bellevue is thriving, with vibrant expansion from office to retail and residential with convenient access to mass transit. More than ever, it's a dynamic, livable city that's attracting the best and brightest talent.



### **BUILDING INFORMATION**

| Address         | 929 108th Avenue NE<br>Bellevue, WA 98004 |  |
|-----------------|-------------------------------------------|--|
| Stories         | 19                                        |  |
| Size            | 462,000 RSF                               |  |
| Typical Floor   | 26,200 RSF                                |  |
| Parking Ratio   | 2.5/1,000 RSF                             |  |
| Construction    | Post-tension conc