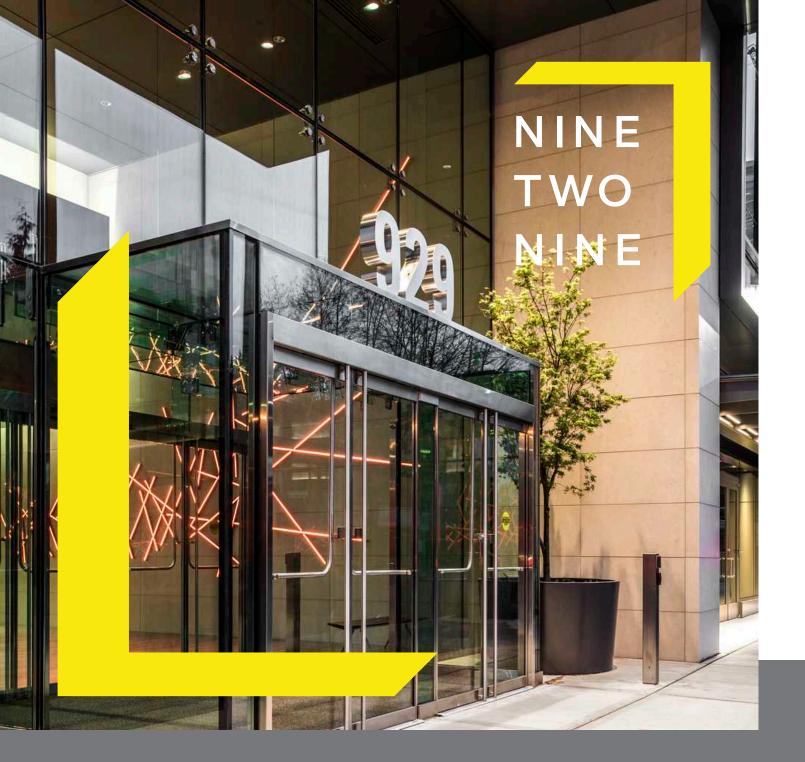

## 929 IS SMART

For those imagining what's ahead, Nine Two Nine Office Tower is built ready to meet the future of business, right here in energetic and thriving Downtown Bellevue. From intelligent building systems to an expansive Great Room, Nine Two Nine is smart and flexible from top to bottom. We've brought together forward-thinking features and amenities into an office tower ready for your big, bright future.