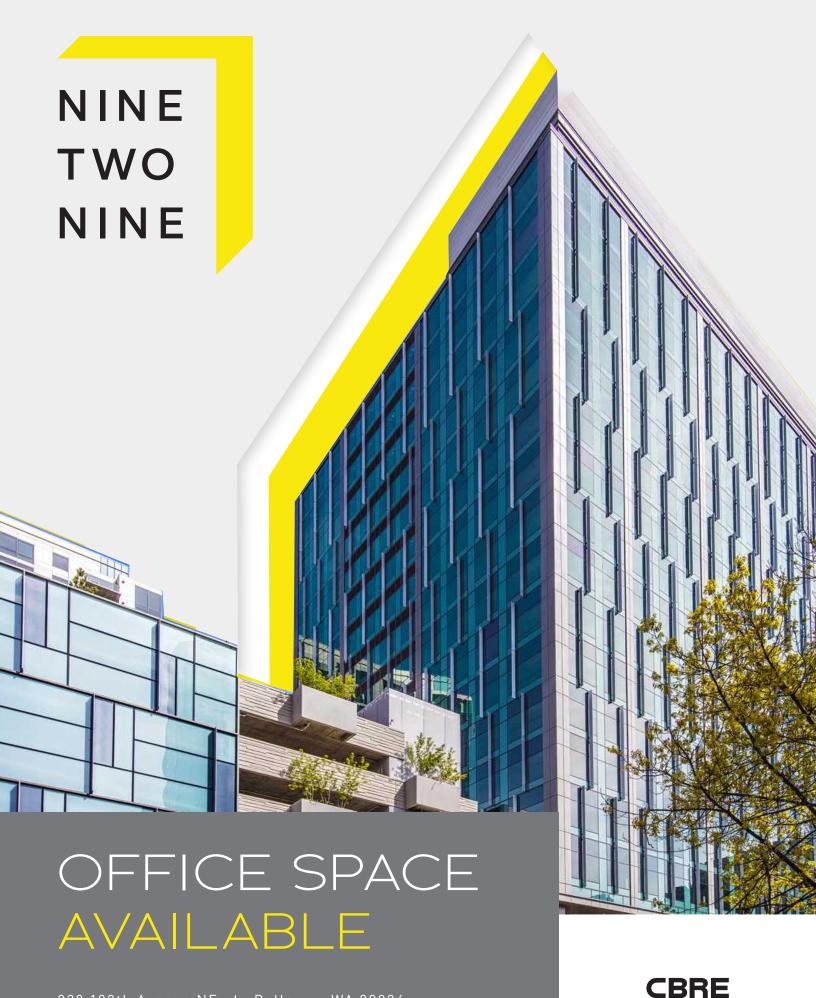

## 929 IS SMART

For those imagining what's ahead, Nine Two Nine Office Tower is built ready to meet the future of business, right here in energetic and thriving Downtown Bellevue. From intelligent building systems to an expansive Great Room, Nine Two Nine is smart and flexible from top to bottom. We've brought together forward-thinking features and amenities into an office tower ready for your big, bright future.