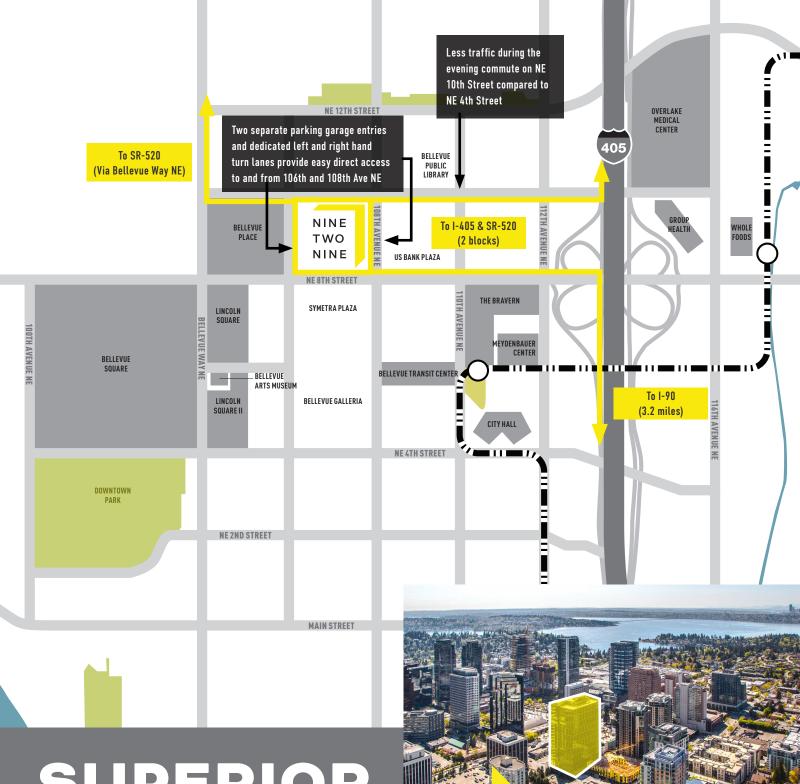

## SUPERIOR ACCESS

TO I-405 AND SR-520; SHORT WALK TO BELLEVUE'S TRANSIT HUB AND FUTURE LIGHT RAIL STATION