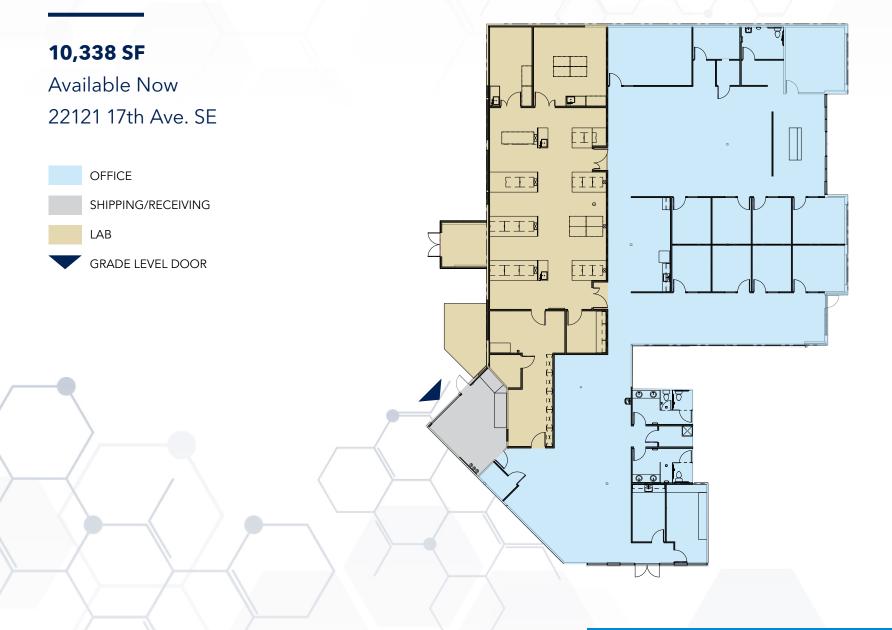

SF |  |
| Suite 164  | 3,390    | 1,441     | 1,949        |        |  |

| BUILDING L2 |          |           |              |        |  |
|-------------|----------|-----------|--------------|--------|--|
| Suite       | Total SF | Office SF | Warehouse SF | Lab SF |  |
| Suite 202   | 3,198    | 3,198     |              |        |  |
| Suite 207   | 991      | 991       |              |        |  |
| Suite 214   | 1,877    | 1,877     |              |        |  |



#### INTERACTIVE CAMPUS MAP

CLICK A BUILDING TO NAVIGATE AVAILABLE FLOOR PLANS



# **BUILDING C, FLOOR 2** FLOORPLAN

#### Suites 200, 201, 202 can be combined for 11,247 SF

Available Now | 1725 220th St. SE

**.** SUITE 200 VIRTUAL TOUR

**.** SUITE 201 VIRTUAL TOUR





# **BUILDING E, SUITE 103** CONCEPT LAB FLOORPLAN



## **BUILDING F, SUITE 102** FLOORPLAN



# BUILDING G, FLOOR 1 FLOORPLAN

Suite 125 | 1,750 SF Available 6/1/2024 22118 20th Ave. SE





# **BUILDING G, FLOOR 2** FLOORPLAN



## BUILDING H, FLOOR 1 FLOORPLAN

Available Now 22122 20th Ave. SE





# **BUILDING L2, FLOOR 2** FLOORPLAN

Available Now | 22522 29th Drive SE

JUITE 202 VIRTUAL TOUR



#### ALEXANDRIA CENTER® FOR ADVANCED TECHNOLOGIES

Alexandria Real Estate Equities, Inc. (NYSE:ARE), an S&P 500® urban office REIT, pioneered the life science real estate niche in 1994 and today is the premier and longest-tenured owner, operator, and developer of collaborative life science, agtech, and technology campuses in key innovation cluster locations, including Greater Boston, the San Francisco Bay Area, New York City, San Diego, Seattl