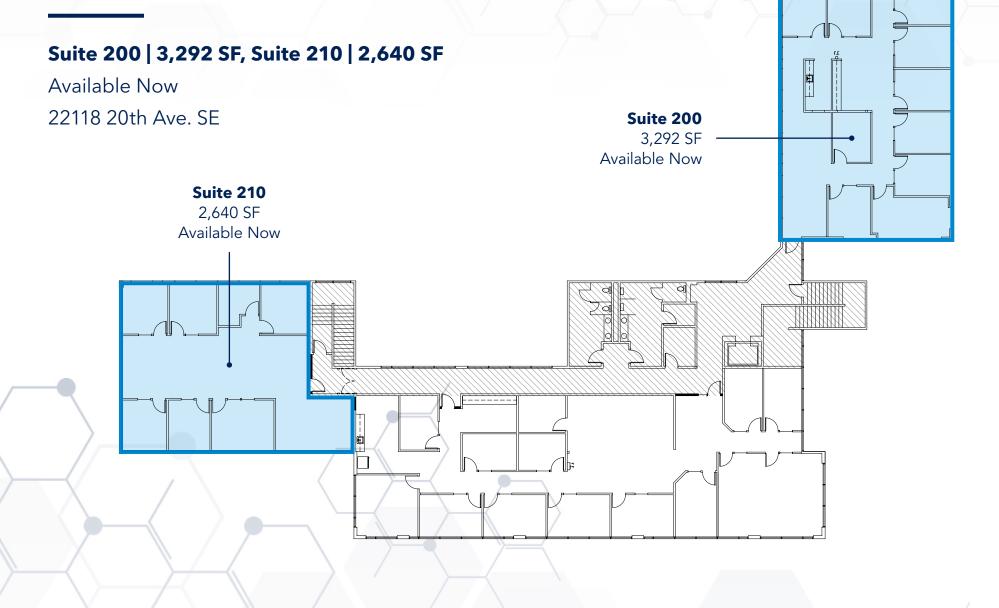

| BUILDING G |          |           |              |        |  |
|------------|----------|-----------|--------------|--------|--|
| Suite      | Total SF | Office SF | Warehouse SF | Lab SF |  |
| Suite 125  | 1,750    | 1,000     | 750          |        |  |
| Suite 200  | 3,292    | 3,292     |              |        |  |
| Suite 210  | 2,640    | 2,640     |              |        |  |

#### Suites 200, 201, 202 can be combined for 11,247 SF

Available Now | 1725 220th St. SE

**.** SUITE 200 VIRTUAL TOUR

**.** SUITE 201 VIRTUAL TOUR