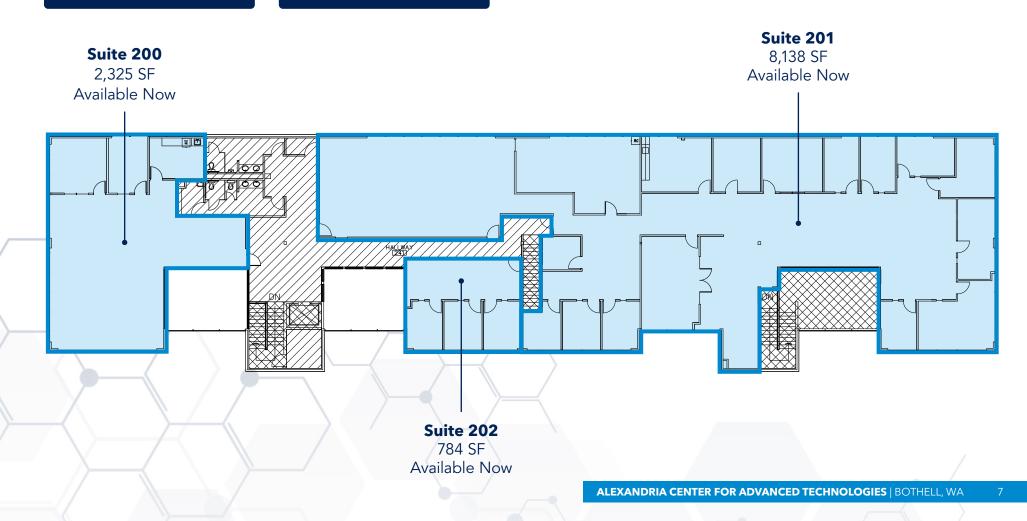

# **BUILDING C, FLOOR 2** FLOORPLAN

#### Suites 200, 201, 202 can be combined for 11,247 SF

Available Now | 1725 220th St. SE

**.** SUITE 200 VIRTUAL TOUR

**.** SUITE 201 VIRTUAL TOUR