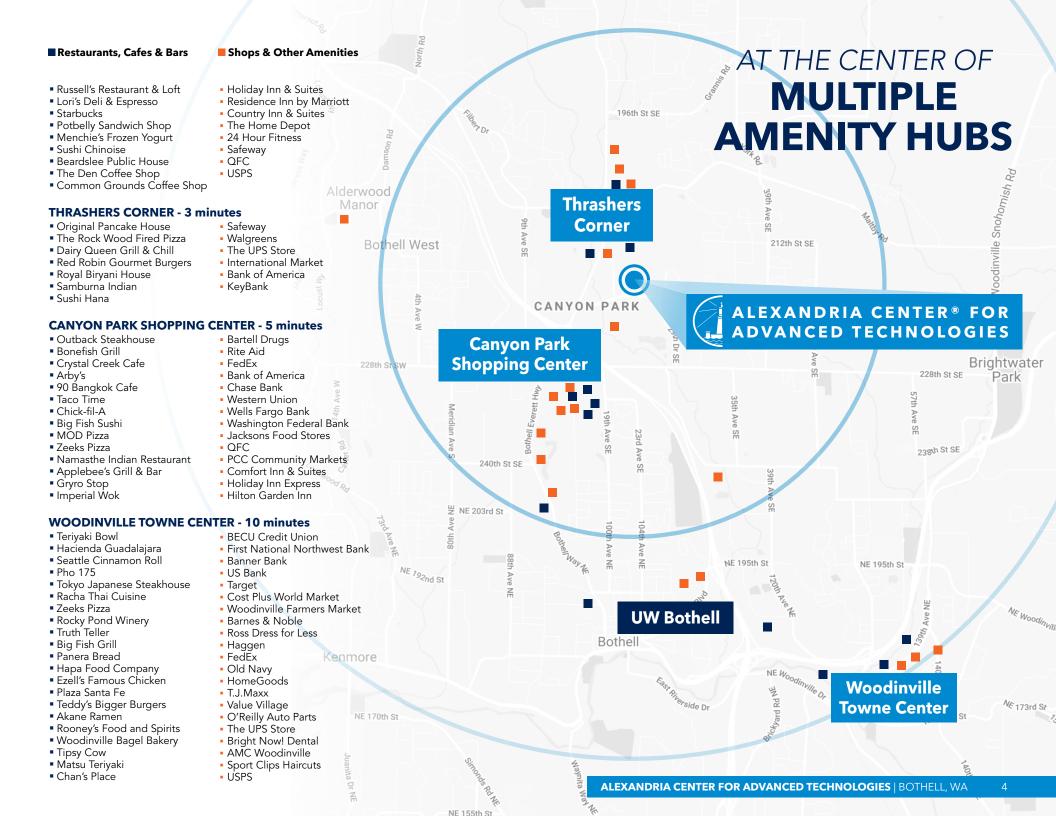

### **PROPERTY HIGHLIGHTS**

The Alexandria Center for Advanced Technologies is the region's premier research and technology campus, located in the rapidly growing life science hub of Bothell, Washington.

Surrounded by nearly 3 million square feet of biotechnology and life science-related companies, the center provides a strategic location for innovation. Tenants benefit from nearby affordable housing, adjacent retail, and favorable commute patterns via immediate access to both I-405 and SR-527.

637,346 SF of flexible office, warehouse and lab spaces in 17 buildings

Flexible floorplates

Several fiber optics providers

North Creek Trail circles the park

A wide variety of restaurants and service amenities nearby