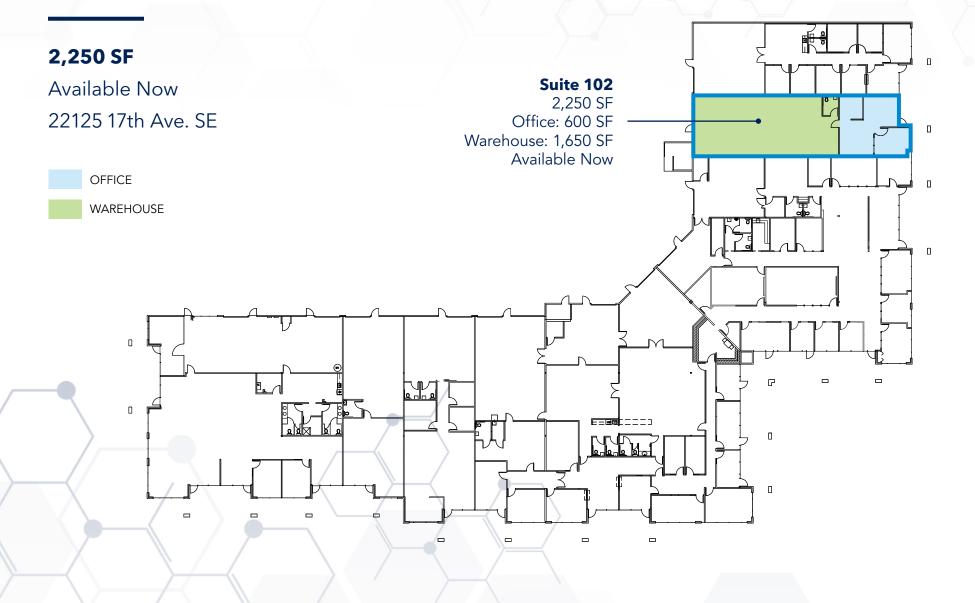

| BUILDING F |          |           |              |        |  |
|------------|----------|-----------|--------------|--------|--|
| Suite      | Total SF | Office SF | Warehouse SF | Lab SF |  |
| Suite 102  | 2,250    | 600       | 1,650        |        |  |

## **BUILDING F, SUITE 102** FLOORPLAN