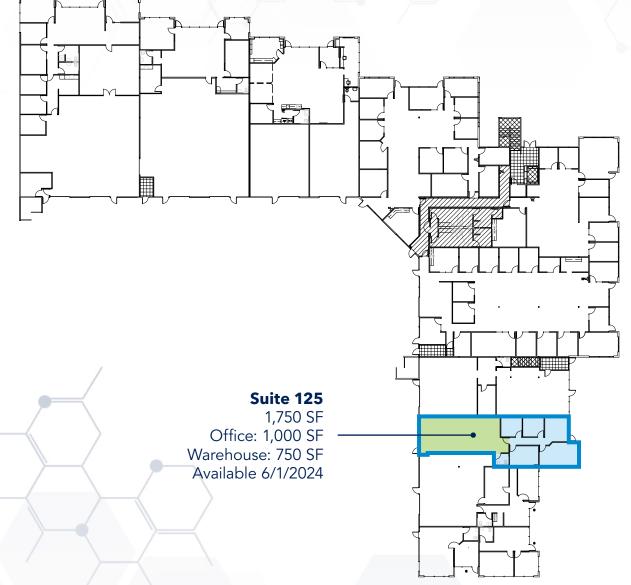

# BUILDING G, FLOOR 1 FLOORPLAN

Suite 125 | 1,750 SF Available 6/1/2024 22118 20th Ave. SE

| BUILDING G |          |           |              |        |  |
|------------|----------|-----------|--------------|--------|--|
| Suite      | Total SF | Office SF | Warehouse SF | Lab SF |  |
| Suite 125  | 1,750    | 1,000     | 750          |        |  |
| Suite 200  | 3,292    | 3,292     |              |        |  |
| Suite 210  | 2,640    | 2,640     |              |        |  |