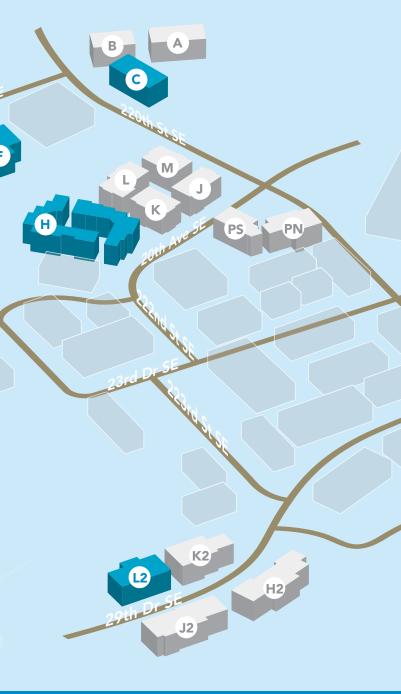

210  | 2,640    | 2,640     |              |        |  |

| BUILDING H |          |           |              |        |  |
|------------|----------|-----------|--------------|--------|--|
| Suite      | Total SF | Office SF | Warehouse SF | Lab SF |  |
| Suite 164  | 3,390    | 1,441     | 1,949        |        |  |

| BUILDING L2 |          |           |              |        |  |
|-------------|----------|-----------|--------------|--------|--|
| Suite       | Total SF | Office SF | Warehouse SF | Lab SF |  |
| Suite 202   | 3,198    | 3,198     |              |        |  |
| Suite 207   | 991      | 991       |              |        |  |
| Suite 214   | 1,877    | 1,877     |              |        |  |



#### INTERACTIVE CAMPUS MAP

CLICK A BUILDING TO NAVIGATE AVAILABLE FLOOR PLANS



# **BUILDING C, FLOOR 2** FLOORPLAN

#### Suites 200, 201, 202 can be combined for 11,247 SF

Available Now | 1725 220th St. SE

**.** SUITE 200 VIRTUAL TOUR

**.** SUITE 201 VIRTUAL TOUR





# **BUILDING E, SUITE 103** CONCEPT LAB FLOORPLAN



## **BUILDING F, SUITE 102** FLOORPLAN



# BUILDING G, FLOOR 1 FLOORPLAN

Suite 125 | 1,750 SF Available 6/1/2024 22118 20th Ave. SE





# **BUILDING G, FLOOR 2** FLOORPLAN



## BUILDING H, FLOOR 1 FLOORPLAN

Available Now 22122 20th Ave. SE





# **BUILDING L2, FLOOR 2** FLOORPLAN

Available Now | 22522 29th Drive SE

JUITE 202 VIRTUAL TOUR



#### ALEXANDRIA CENTER® FOR ADVANCED TECHNOLOGIES

Alexandria Real Estate Equities, Inc. (NYSE:ARE), an S&P 500® urban office REIT, pioneered the life science real estate niche in 1994 and today is the