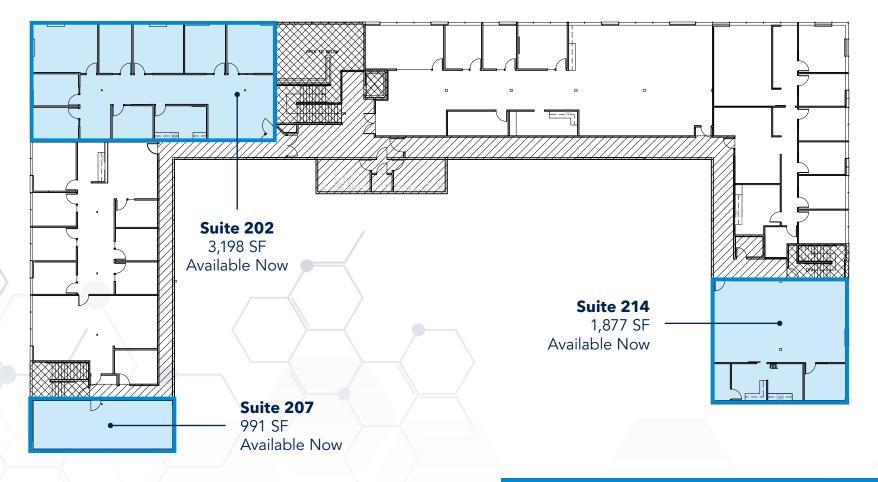

| BUILDING L2 |          |           |              |        |  |
|-------------|----------|-----------|--------------|--------|--|
| Suite       | Total SF | Office SF | Warehouse SF | Lab SF |  |
| Suite 202   | 3,198    | 3,198     |              |        |  |
| Suite 207   | 991      | 991       |              |        |  |
| Suite 214   | 1,877    | 1,877     |              |        |  |

# **BUILDING L2, FLOOR 2** FLOORPLAN

Available Now | 22522 29th Drive SE

JUITE 202 VIRTUAL TOUR