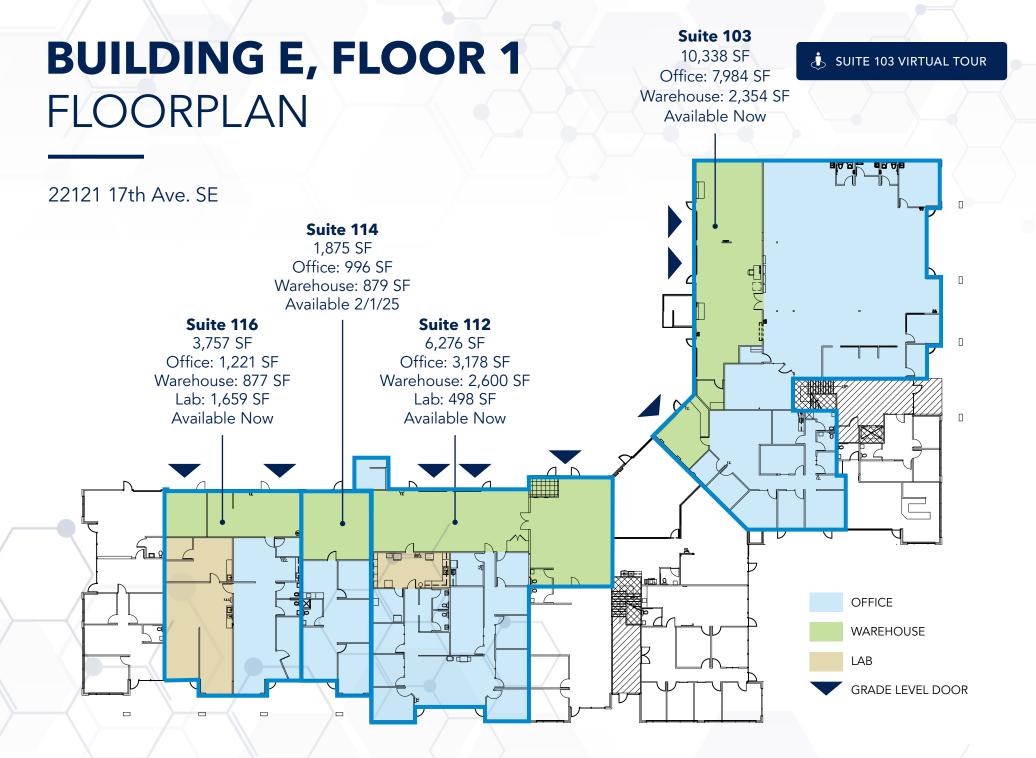

| BUILDING E |          |           |              |        |  |
|------------|----------|-----------|--------------|--------|--|
| Suite      | Total SF | Office SF | Warehouse SF | Lab SF |  |
| Suite 103  | 10,338   | 7,984     | 2,354        |        |  |
| Suite 112  | 6,276    | 3,178     | 2,600        | 498    |  |
| Suite 114  | 1,875    | 996       | 879          |        |  |
| Suite 116  | 3,757    | 1,221     | 877          | 1,659  |  |