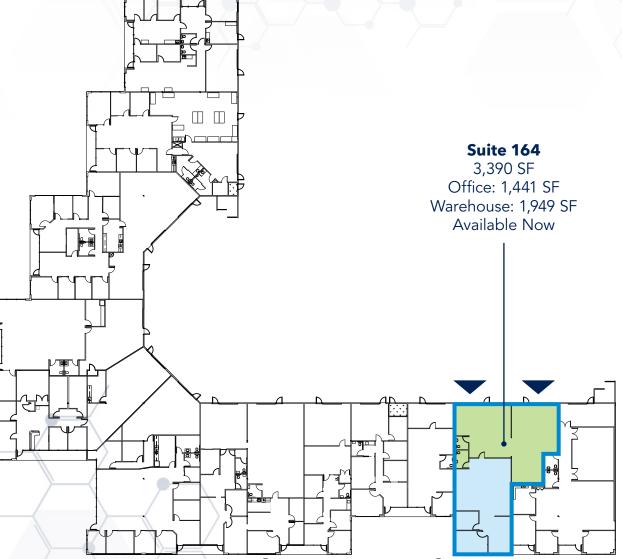

| BUILDING H |          |           |              |        |  |
|------------|----------|-----------|--------------|--------|--|
| Suite      | Total SF | Office SF | Warehouse SF | Lab SF |  |
| Suite 164  | 3,390    | 1,441     | 1,949        |        |  |

## BUILDING H, FLOOR 1 FLOORPLAN

Available Now 22122 20th Ave. SE