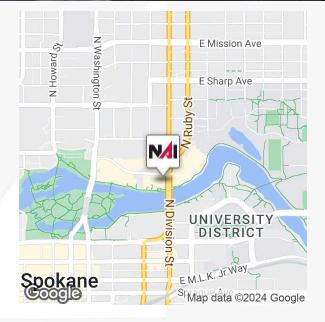

### **111 W North River Drive**

Spokane, Washington 99201

#### **Property Description**

Space Available: - Suite 203: 2,512 RSF +/-Located Along the Centennial Trail Free On-Site Parking Signage Opportunity on Division Street Pylon

For more information Jon Jeffreys, SIOR O: 509 622 3566 jjeffreys@naiblack.com