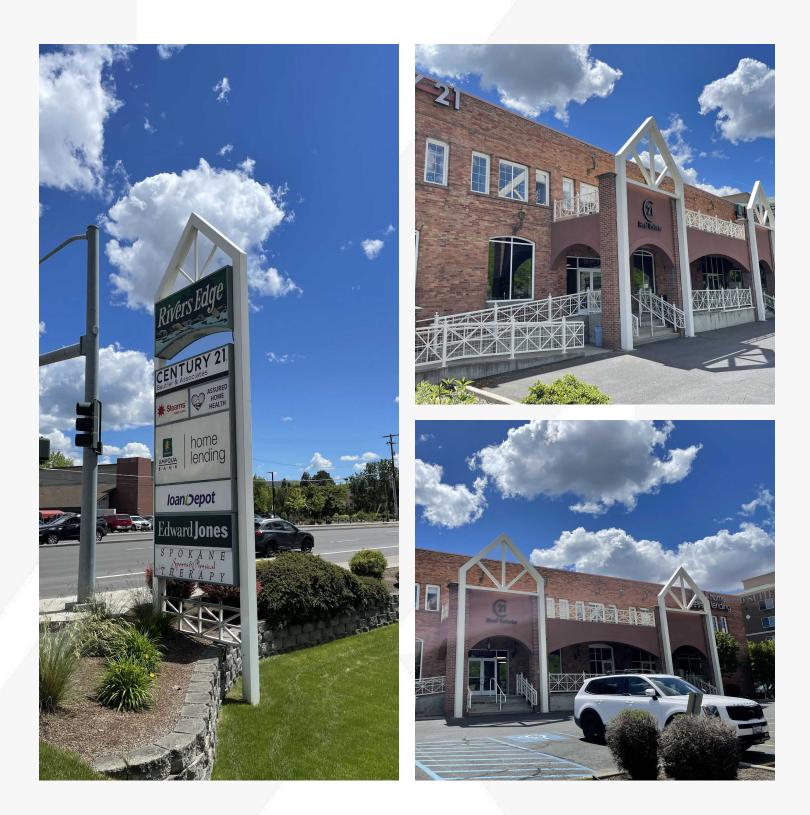

### **111 W North River Drive**

Spokane, Washington 99201

#### **Property Description**

Space Available: - Suite 203: 2,512 RSF +/-Located Along the Centennial Trail Free On-Site Parking Signage Opportunity on Division Street Pylon

For more information Jon Jeffreys, SIOR O: 509 622 3566 jjeffreys@naiblack.com