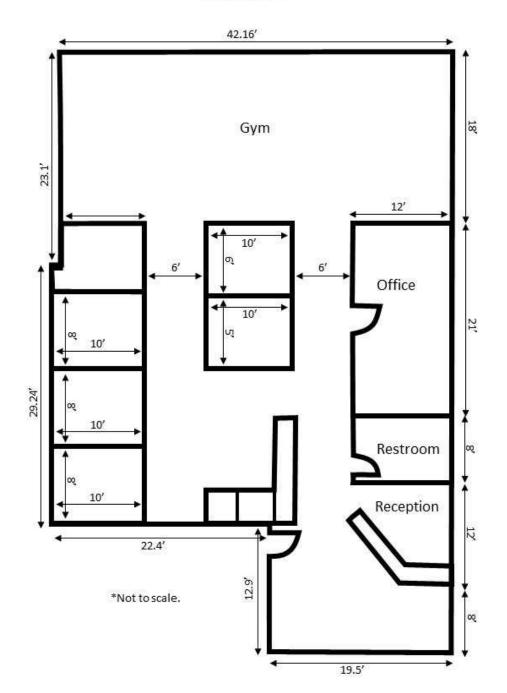

#### **Property Description**

Space Available: - Suite 203: 2,512 RSF +/-Located Along the Centennial Trail Free On-Site Parking Signage Opportunity on Division Street Pylon

For more information Jon Jeffreys, SIOR O: 509 622 3566 jjeffreys@naiblack.com

#### Lease Rate: \$25.00/SF (FS Excluding Janitorial)

No warranty or representation, expression or implied, is made as to the accuracy of the information contained herein, and the same is submitted subject to errors, omissions, change or price, rental or other conditions, prior to sale, lease, financing, or withdrawal without notice, and of special listing conditions imposed by our principals no warranties or representations are made as to the condition of the property or any hazards contained therein or any to be implied.