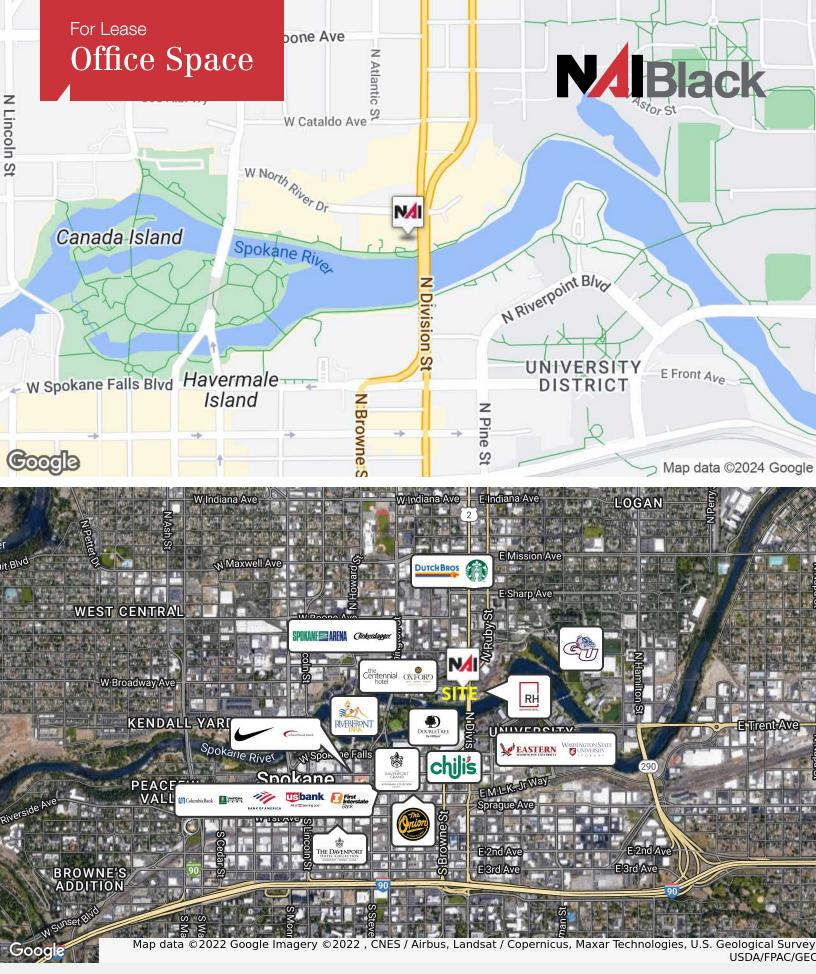

### **111 W North River Drive**

Spokane, Washington 99201

#### **Property Description**

Space Available: - Suite 203: 2,512 RSF +/-Located Along the Centennial Trail Free On-Site Parking Signage Opportunity on Division Street Pylon

For more information Jon Jeffreys, SIOR O: 509 622 3566 jjeffreys@naiblack.com