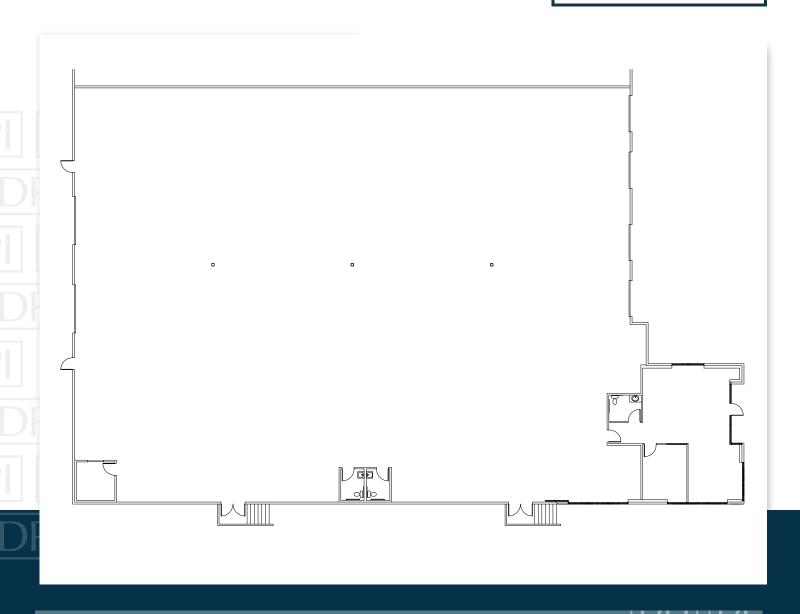

### Manufacturing/Distribution Space

- 4 dock-high doors
- 2 oversize grade-level doors (12'x16')
- 24' clear height
- 100 amps 277/480v 3-phase power
- Call for rates