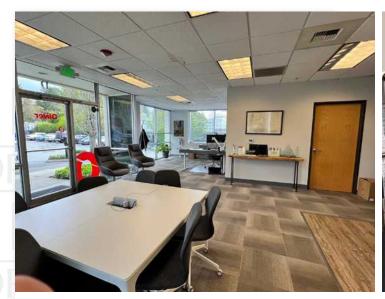

### Manufacturing/Distribution Space

- 4 dock-high doors
- 2 oversize grade-level doors (12'x16')
- 24' clear height
- 100 amps 277/480v 3-phase power
- Call for rates