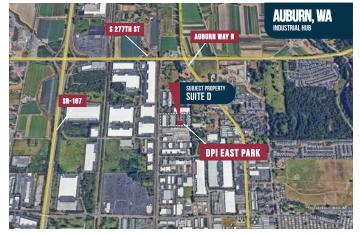

#### **Property Features**

 Excellent location with access to B St, & SR-167/I-5 via 277th in Auburn