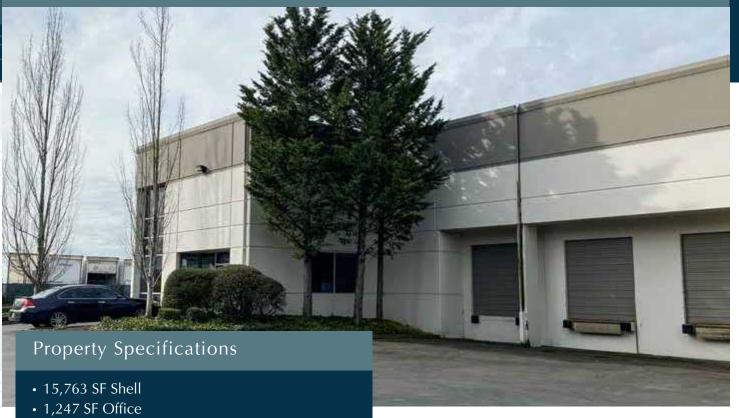

# DPI EAST PARK

4520 B St NW, Suite D, Auburn, WA

### Manufacturing/Distribution Space

- 4 dock-high doors
- 2 oversize grade-level doors (12'x16')
- 24' clear height
- 100 amps 277/480v 3-phase power
- Call for rates