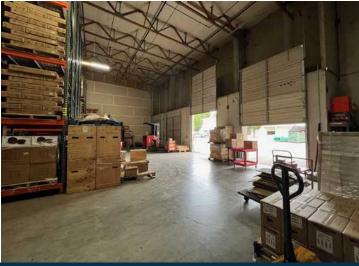

### Manufacturing/Distribution Space

- 4 dock-high doors
- 2 oversize grade-level doors (12'x16')
- 24' clear height
- 100 amps 277/480v 3-phase power
- Call for rates

#### **Property Features**

 Excellent location with access to B St, & SR-167/I-5 via 277th in Auburn