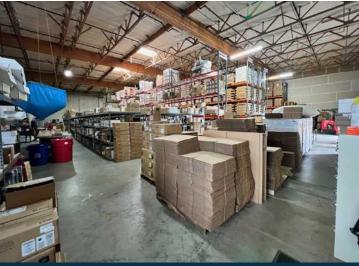

### Manufacturing/Distribution Space

- 4 dock-high doors
- 2 oversize grade-level doors (12'x16')
- 24' clear height
- 100 amps 277/480v 3-phase power
- Call for rates

#### **Property Features**

 Excellent location with access to B St, & SR-167/I-5 via 277th in Auburn