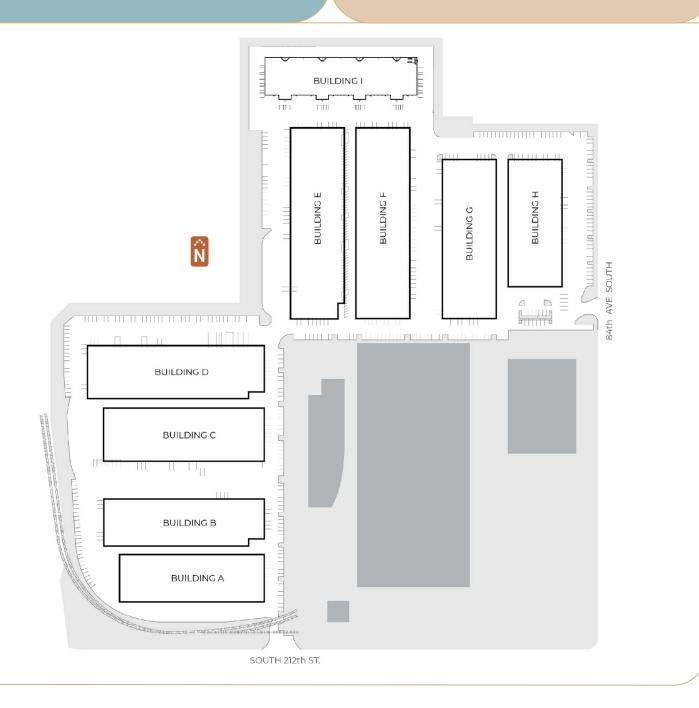

## **PROPERTY OVERVIEW**

212 Business Park encompasses  $\pm 1,037,673$  square feet of multi-tenant industrial space with a "Main and Main" location in the Puget Sound industrial sub-market of the Kent Valley. The Kent Valley is the 4th largest area for manufacturing and distribution in the US and the 2nd largest area on the west coast.

212th Business Park offers frontage spaces with great visibility only 15 miles to Seattle or Bellevue CBD. Suites range from  $\pm 10,000$  square feet to  $\pm 145,000$  square feet and offer great flexibility for businesses large and small, start-up and mature.

**Premier North** 

**Kent Valley** 

Location

1 grade-level

door per suite

5 Miles to SeaTac Airport

Minimum of 2 Dock-high and

Excellent access to Highway 167, I-5 and I-405

19 miles to Port of Seattle or Port of Tacoma

Flexible configurations from 10,000 SF and up