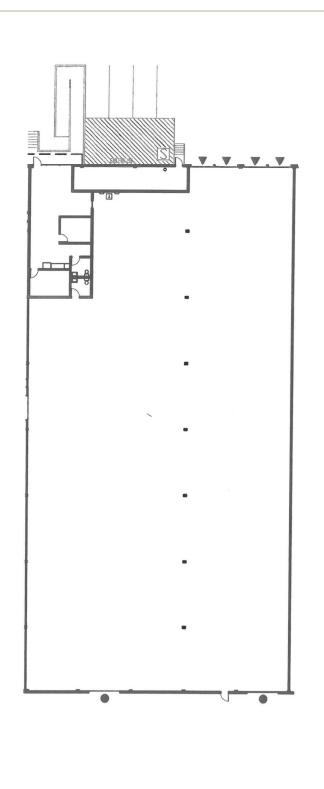

## SPACE INFORMATION

| Shell SF             | 19,745           |
|----------------------|------------------|
| Office SF            | 1,135            |
| Clear Height         | 20'              |
| Loading<br>Positions | ▲ 4 DH<br>● 2 GL |
| Available            | January 1, 2025  |