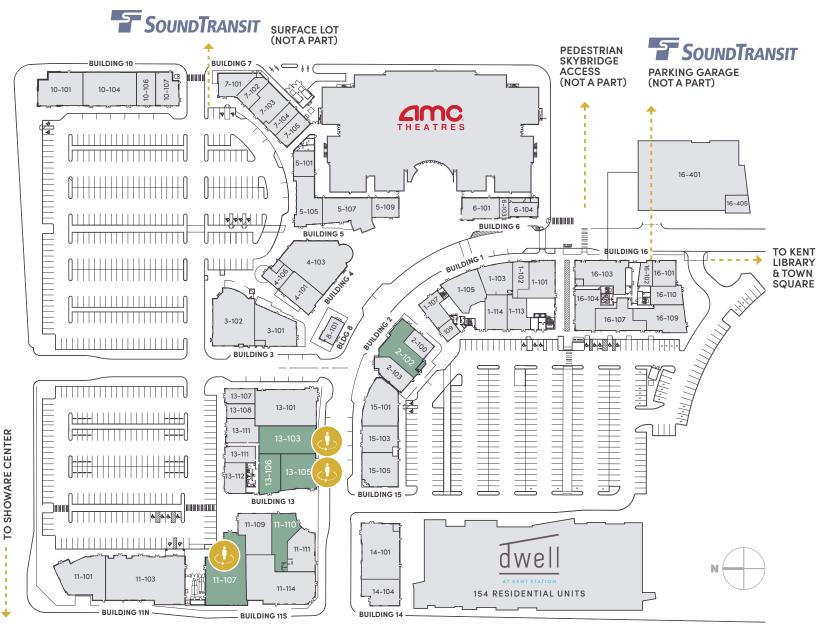

### **BUILDING ONE**

101 Honest Nails

- 102 Buds & Blooms
- 103 Zumiez
- 105 MOD Pizza
- 107 Just Poké
- 109 Games Workshop
- 112 GRC Lobby
- KS Chiro & Massage 113
- 114 KS Dental Care

### **BUILDING TWO**

- 100 Hat Stop
- 102 3.210 SF Available

E

103 Shibu Ramen

### **BUILDING THREE**

- 101 Mama Stortini's
- 102 Duke's

### **BUILDING FOUR**

- 101 Chipotle
- 103 The Ram
- 106 Gyro Stop

### **BUILDING FIVE**

- 101 H&R Block
- 105 Banyan Tree 107 Agave
- **109** Cold Stone Creamery

### **BUILDING SIX**

- 101 Johnny Rocket's
- 103 Cow Chip Cookies
- 104 GameStop
- **BUILDING SEVEN**
- 101 T-Mobile
- 102 Peridot 103 Seattle Sun Tan
- 104 Spring Kitchen
- **105** Armed Forces Recruiting

- **BUILDING EIGHT**
- 101 Dilettante

### **BUILDING TEN**

- **101** Harborstone Credit Union
- Coldwell Banker Bain 104
- First Financial NW Bank 106
- 107 FedEx Office

### **BUILDING ELEVEN N**

- 101 Panera Bread
- 103 Valley Medical

### **BUILDING ELEVEN S**

107 6.614 SF Available

- 109 Gentle Dental
- 2,900 SF Available

110

111

- WFG Title Company
- **Road Runner Sports** 114

### **BUILDING THIRTEEN**

- 101 Daiso 103 4,180 SF Available 105 3,336 SF Available
- 106 2.268 SF Available
- 107 See's Candies
- 108 GNC
- Gentry's Footwear 109
- **111** Togo's
- Verizon 112

## **BUILDING FOURTEEN**

- 101 Ann Taylor Loft
- 104 School of Rock

### **BUILDING FIFTEEN**

- 101 Chico's
- **103** Windermere Real Estate
- 105 J. Jill

단

E

단

단

E

### **BUILDING SIXTEEN**

101 Wingstop

102 Ding Tea

- 103 Dough Zone (Coming Soon)
- 104 Indigo Multicare
- 107 Proliance Retina
- 109 BECU
- Red's Wine Bar 110
- 200 Green River College
- **300** Green River College
- 401 Social Security Admin

### 405 AARP