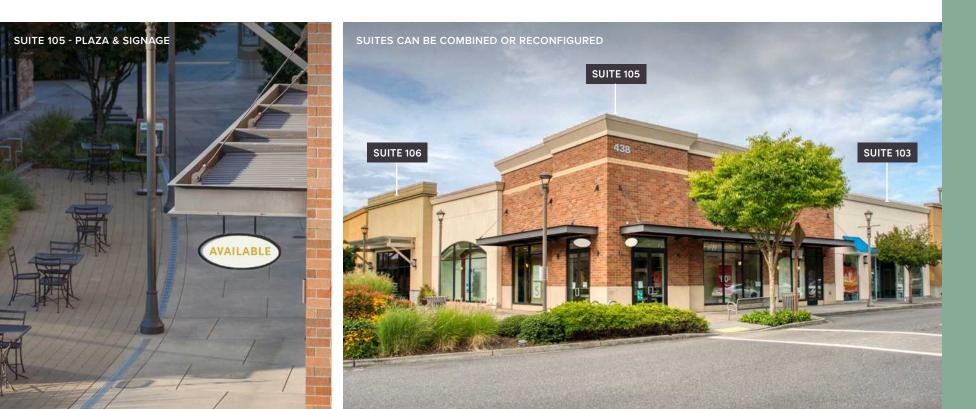

# **BUILDING 13**

| 103 | 4,180 SF | L View Floor Plan |
|-----|----------|-------------------|
| 105 | 3,336 SF | L View Floor Plan |
| 106 | 2,268 SF | View Floor Plan   |

Second generation salon and retail spaces can be combined for a maximum of 9,784 SF.

Located on the center drive, in the same building as Daiso, See's Candies, & Verizon with ample signage visibility from AMC.

AVAILABILITIES

**ANNUAL EVENTS** 

OCAL AMEN 

DEMOGRAPHICS