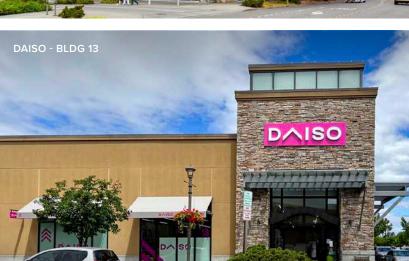

### **BUILDING THIRTEEN**

- 101 Daiso 103 4,180 SF Available 105 3,336 SF Available
- 106 2.268 SF Available
- 107 See's Candies
- 108 GNC
- Gentry's Footwear 109
- **111** Togo's
- Verizon 112

# **BUILDING 13**

| 103 | 4,180 SF | L View Floor Plan |
|-----|----------|-------------------|
| 105 | 3,336 SF | L View Floor Plan |
| 106 | 2,268 SF | View Floor Plan   |

Second generation salon and retail spaces can be combined for a maximum of 9,784 SF.

Located on the center drive, in the same building as Daiso, See's Candies, & Verizon with ample signage visibility from AMC.

AVAILABILITIES

**ANNUAL EVENTS** 

OCAL AMEN 

DEMOGRAPHICS