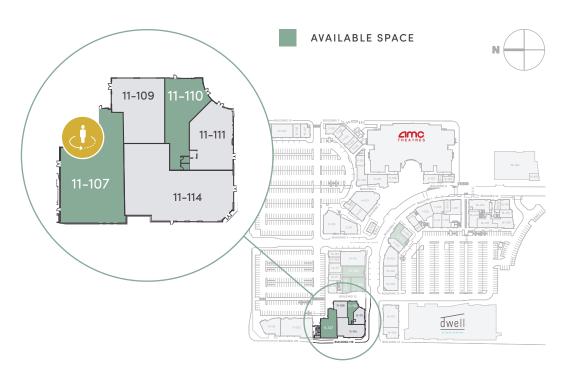

AVAILABLE SPACE

PEDESTRIAN TRAFFIC FLOW 2,000+ SURFACE PARKING STALLS

### **BUILDING ELEVEN S**

107 6.614 SF Available

- 109 Gentle Dental
- 2,900 SF Available

110

111

- WFG Title Company
- **Road Runner Sports** 114