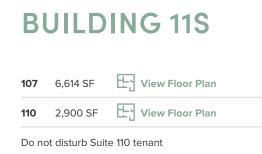

### **BUILDING ELEVEN S**

107 6.614 SF Available

- 109 Gentle Dental
- 2,900 SF Available

110

111

- WFG Title Company
- **Road Runner Sports** 114