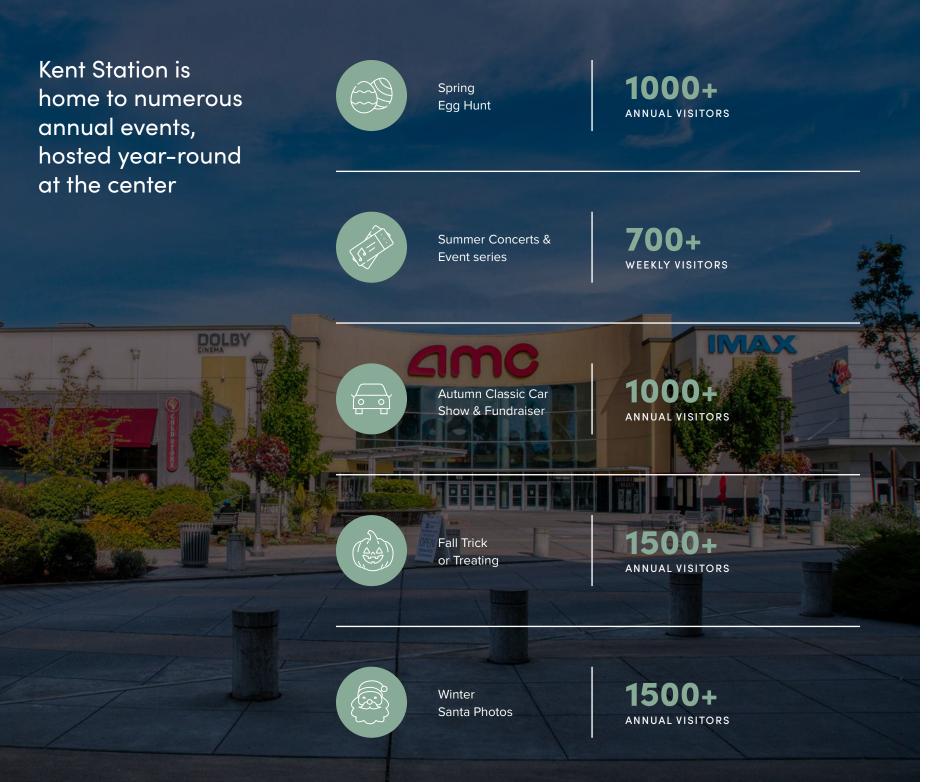

Located on the center drive, in the same building as Daiso, See's Candies, & Verizon with ample signage visibility from AMC.

AVAILABILITIES

**ANNUAL EVENTS** 

OCAL AMEN 

DEMOGRAPHICS