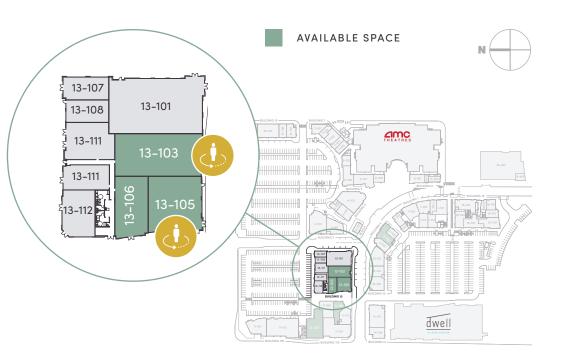

### AVAILABLE SPACE

MAMA STORTINI'S - BLDG 3

COLDSTONE & AGAVE COCINA - BLDG 5

AMC THEATRE WITH KENT TRANSIT CENTER VISIBLE IN THE BACKGROUND

K

# **BUILDING 2**

**102** 3,210 SF **View Floor Plan** 

Ideal street positioning near entrance to AMC Theaters, with plaza access to main parking lot. Hat Stop moving in next door.

2nd generation retail space boasts excellent visibility along the main pedestrian walk, directly across from the RAM, AMC Theatres, Agave Cocina, Dilletante Espresso, and Chipotle.

# **BUILDING 13**

| 103 | 4,180 SF | L View Floor Plan |
|-----|----------|-------------------|
| 105 | 3,336 SF | L View Floor Plan |
| 106 | 2,268 SF | View Floor Plan   |

Second generation salon and retail spaces can be combined for a maximum of 9,784 SF.

Located on the center drive, in the same building as Daiso, See's Candies, & Verizon with ample signage visibility from AMC.

AVAILABILITIES

**ANNUAL EVENTS** 

OCAL AMEN 

DEMOGRAPHICS