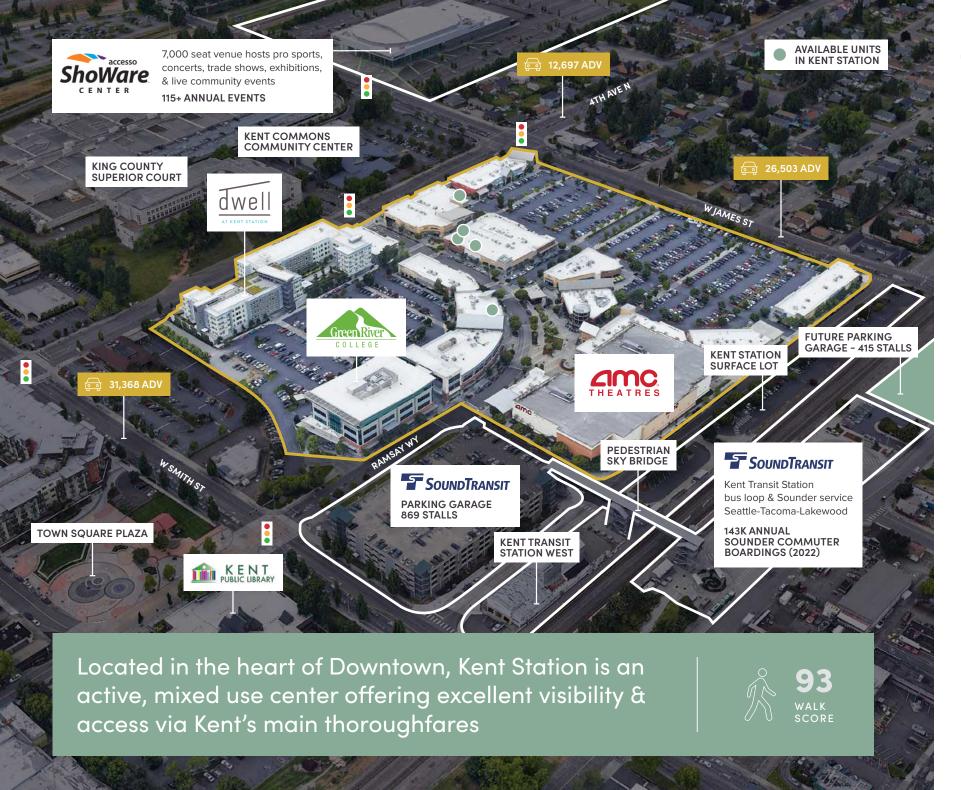

DIRECTLY ADJACENT TO KENT STATION TRANSIT CENTER PEDESTRIAN SKYBRIDGE

Kent is the 6th most

populated city in WA

with a population of

136,238 (2022)

Family-oriented

customer base

Directly adjacent to

Sounder Commuter

Rail & Bus Station

and diverse

Ì

amo

Dynamic blend of

entertainment

shopping, dining, and

High traffic counts on

and minutes to freeway

surrounding streets

and highway access

Over 2,000 stalls in

surface parking lot

Z ITER HIGHLIGHTS

THE LOCATION

AVAILABLE SPACE

PEDESTRIAN TRAFFIC FLOW 2,000+ SURFACE PARKING STALLS