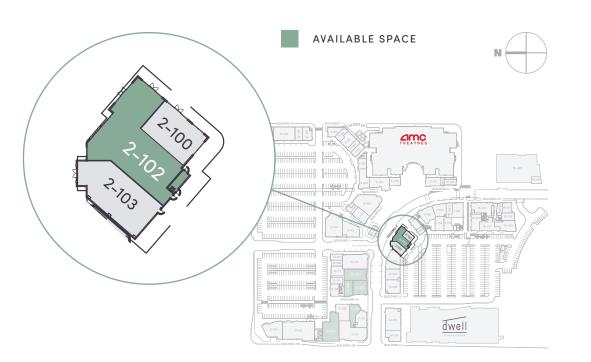

# **BUILDING 2**

**102** 3,210 SF **View Floor Plan** 

Ideal street positioning near entrance to AMC Theaters, with plaza access to main parking lot. Hat Stop moving in next door.

2nd generation retail space boasts excellent visibility along the main pedestrian walk, directly across from the RAM, AMC Theatres, Agave Cocina, Dilletante Espresso, and Chipotle.

# **AVAILABILITIES**

Prominent storefront corner suite with tower signage that can be seen easily from across the parking lot. Diverse neighboring co-tenants such as See's Candies, Verizon, Hand & Stone, Gentle Dental, Kent Station Clinic, and Panera Bread.

**AVAILABILITIES** 