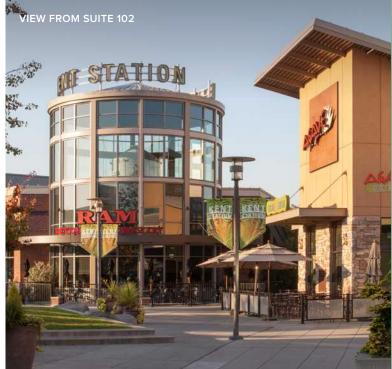

# **BUILDING 2**

**102** 3,210 SF **View Floor Plan** 

Ideal street positioning near entrance to AMC Theaters, with plaza access to main parking lot. Hat Stop moving in next door.

2nd generation retail space boasts excellent visibility along the main pedestrian walk, directly across from the RAM, AMC Theatres, Agave Cocina, Dilletante Espresso, and Chipotle.