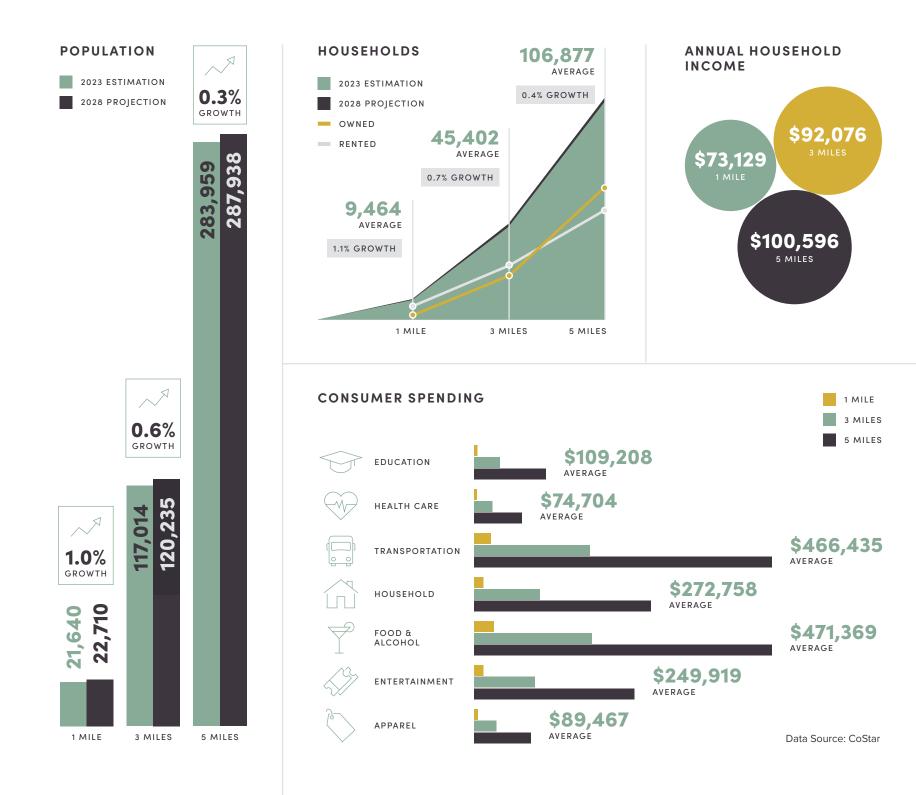

Located on the center drive, in the same building as Daiso, See's Candies, & Verizon with ample signage visibility from AMC.

AVAILABILITIES

**ANNUAL EVENTS** 

OCAL AMEN 

DEMOGRAPHICS