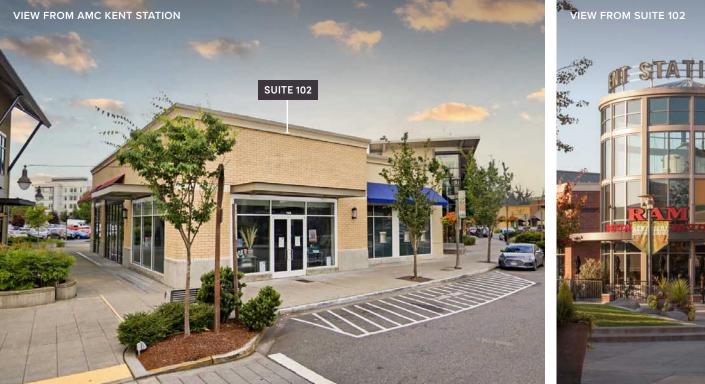

# **BUILDING 2**

**102** 3,210 SF **View Floor Plan** 

Ideal street positioning near entrance to AMC Theaters, with plaza access to main parking lot. Hat Stop moving in next door.

2nd generation retail space boasts excellent visibility along the main pedestrian walk, directly across from the RAM, AMC Theatres, Agave Cocina, Dilletante Espresso, and Chipotle.