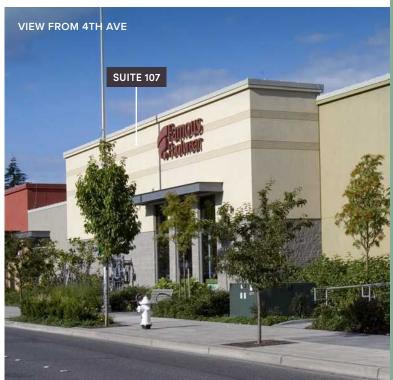

# **AVAILABILITIES**

Prominent storefront corner suite with tower signage that can be seen easily from across the parking lot. Diverse neighboring co-tenants such as See's Candies, Verizon, Hand & Stone, Gentle Dental, Kent Station Clinic, and Panera Bread.