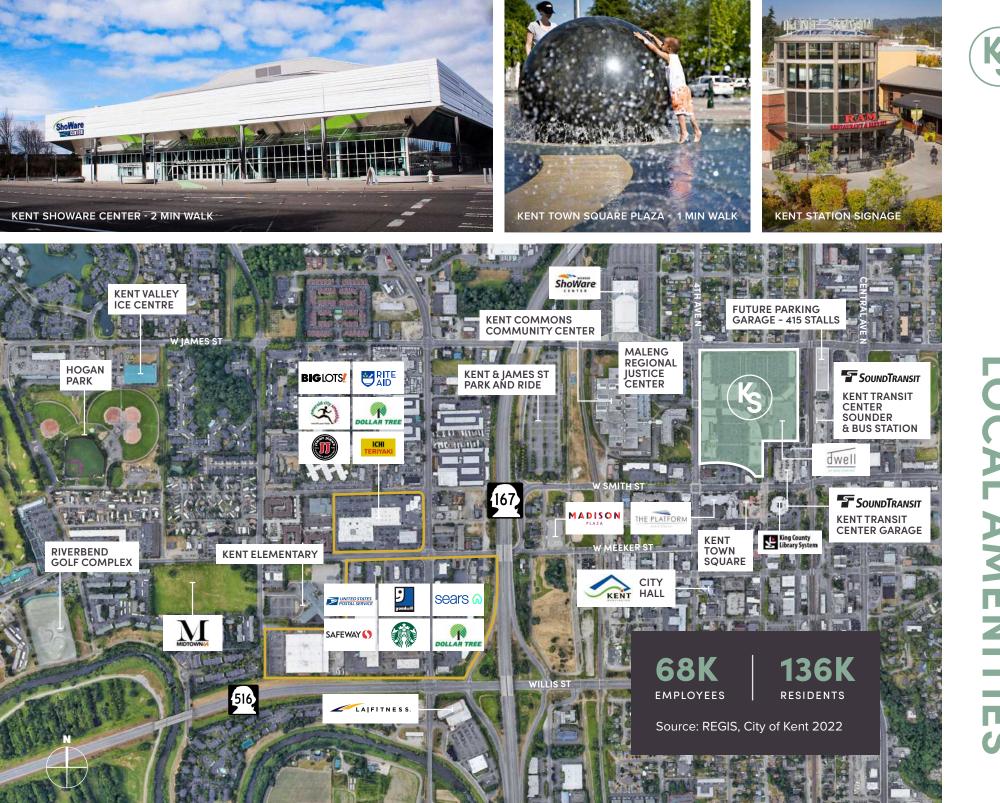

DIRECTLY ADJACENT TO KENT STATION TRANSIT CENTER PEDESTRIAN SKYBRIDGE

Kent is the 6th most

populated city in WA

with a population of

136,238 (2022)

Family-oriented

customer base

Directly adjacent to

Sounder Commuter

Rail & Bus Station

and diverse

Ì

amo

Dynamic blend of

entertainment

shopping, dining, and

High traffic counts on

and minutes to freeway

surrounding streets

and highway access

Over 2,000 stalls in

surface parking lot

Z ITER HIGHLIGHTS

THE LOCATION