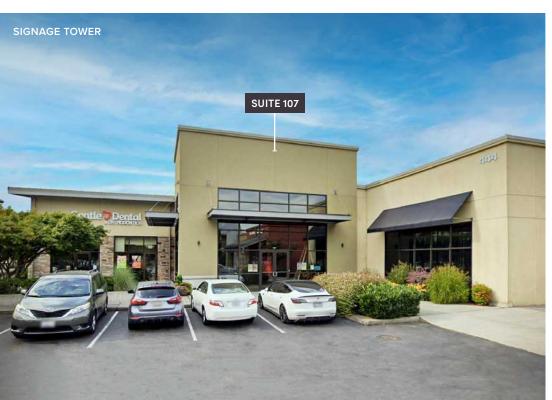

# **AVAILABILITIES**

Prominent storefront corner suite with tower signage that can be seen easily from across the parking lot. Diverse neighboring co-tenants such as See's Candies, Verizon, Hand & Stone, Gentle Dental, Kent Station Clinic, and Panera Bread.