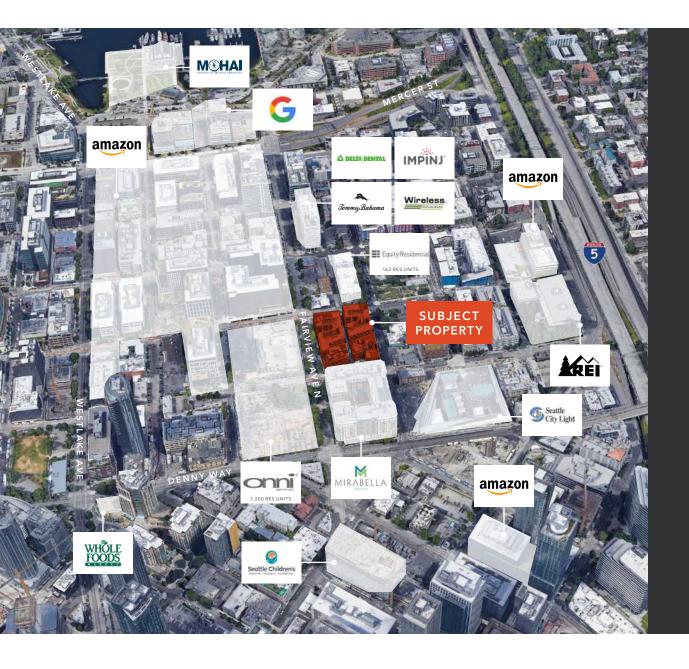

## **WELCOME NEW TENANTS**

Prime location in South Lake
Union neighborhood. Surrounded
by Amazon campuses and big name
retailers including Tommy Bahama
and REI

|                    | 1/4 Mile | 1/2 Mile | 1 Mile   |
|--------------------|----------|----------|----------|
| POPULATION (2017)  | 4,878    | 19,544   | 78,024   |
| MEDIAN HH INCOME   | \$82,231 | \$79,333 | \$77,434 |
| AVERAGE HH INCOME  | \$99,218 | \$92,065 | \$91,338 |
| COLLEGE+ GRADUATES | 59.8%    | 63.0%    | 65.2%    |
| POPULATION (~2022) | 5,312    | 21,198   | 84,738   |

99 WALK SCORE 18,656 TRAFFIC COUNT

AVAILABLE FOR LEASE

KIDDER MATHEWS

Vented shafts available to accommodate a Type 1 Hood

Five blocks from Lake Union

Four blocks from I-5

Across the street from Amazon's 1.1M SF office buildings and Tommy Bahamas world HQ

Located on the ground floor of Cascade Apartments

477 residential units at Cascade Apartments

162 residential units across the street at Alcyone

±1,200 residential units being built by Onni Group across the street on Fairview Ave