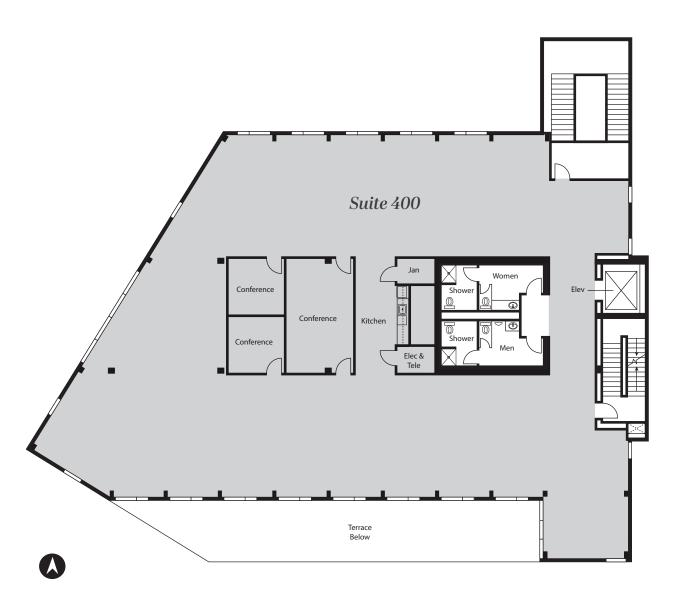

## Suite 400 7,948 SF

# **BULLIT**CENTER

1501 E MADISON STREET | SEATTLE, WA 98122

## **TONY FORD**

Senior Vice President +1 206 292 6014 tony.ford@cbre.com

### **SEAN SUSSEX**

First Vice President +1 206 931 8411

sean.sussex@cbre.com

© 2023 CBRE, Inc. All rights reserved. This information has been obtained from sources believed reliable, but has not been verified for accuracy or completeness. You should conduct a careful, independent investigation of the property and verify all information. Any reliance on this information is solely at your own risk. CBRE and the CBRE logo are service marks of CBRE, Inc. All other marks displayed on this document are the property of their respective owners, and the use of such logos does not imply any affiliation with or endorsement of CBRE. Photos herein are the property of their respective owners. Use of these images without the express written consent of the owner is prohibited. 04.01.2024 AL