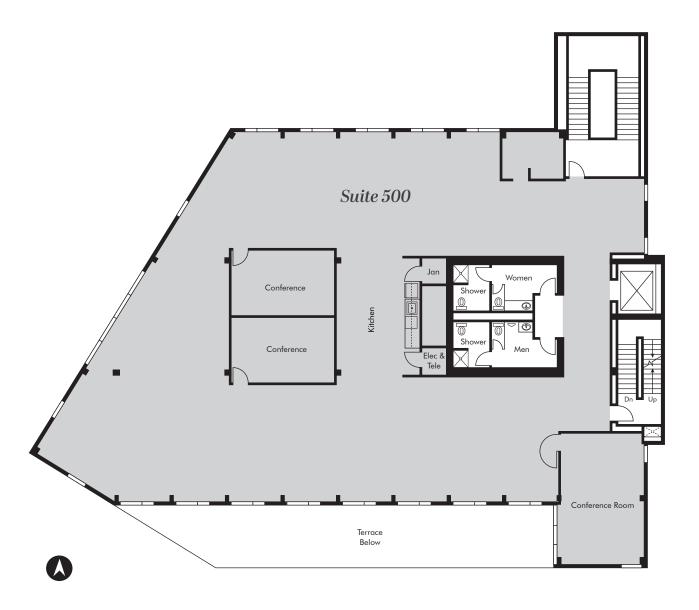

## Suite 500 7,984 SF

# BULLIT CENTER

1501 E MADISON STREET | SEATTLE, WA 98122

## **TONY FORD**

Senior Vice President +1 206 292 6014 tony.ford@cbre.com

### **SEAN SUSSEX**

First Vice President +1 206 931 8411

sean.sussex@cbre.com

© 2023 CBRE, Inc. All rights reserved. This information has been obtained from sources believed reliable, but has not been verified for accuracy or completeness. You should conduct a careful, independent investigation of the property and verify all information. Any reliance on this information is solely at your own risk. CBRE and the CBRE logo are service marks of CBRE, Inc. All other marks displayed on this document are the property of their respective owners, and the use of such logos does not imply any affiliation with or endorsement of CBRE. Photos herein are the property of their respective owners. Use of these images without the express written consent of the owner is prohibited. 04.01.2024 AL