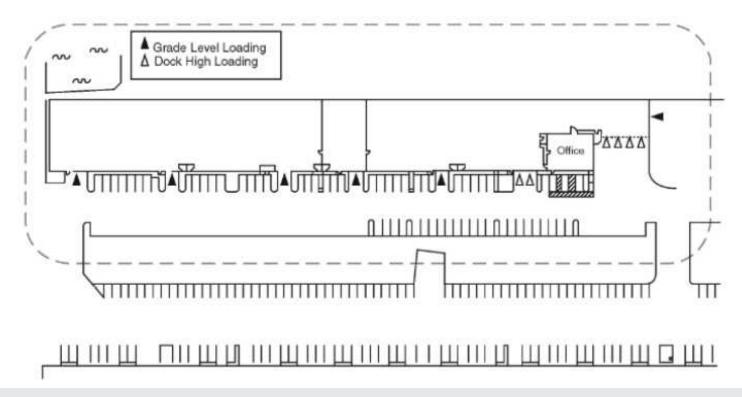

#### **Property Highlights**

- Sublease available August 1, 2024, current lease set to expire December 31, 2028
- 50,400 RSF
- 4,000 SF 2 story office
- · 20' Clear Height
- 6 dock high doors & 5 oversized grade level doors (10' x 14')
- 64 parking stalls
- Fenced yard
- Call brokers for rates
- NNN charges \$.18 per square foot per month
- Heavy Power

### 50,400 SF MANUFACTURING