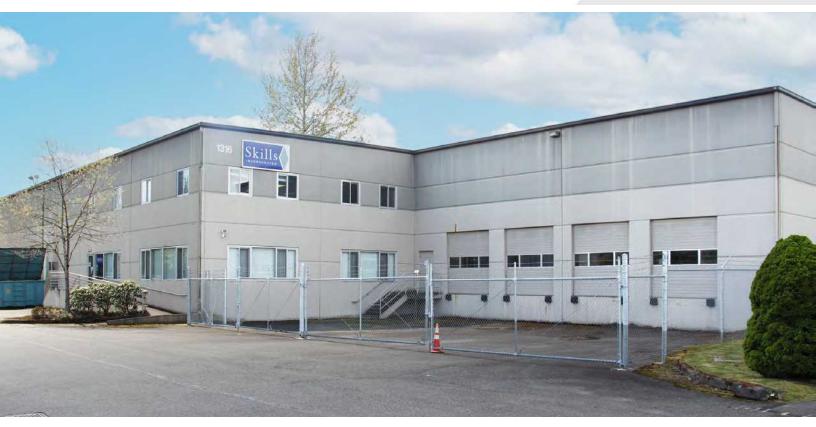

#### **Property Highlights**

- Sublease available August 1, 2024, current lease set to expire December 31, 2028
- 50,400 RSF
- 4,000 SF 2 story office
- · 20' Clear Height
- 6 dock high doors & 5 oversized grade level doors (10' x 14')
- 64 parking stalls
- Fenced yard
- Call brokers for rates
- NNN charges \$.18 per square foot per month
- Heavy Power