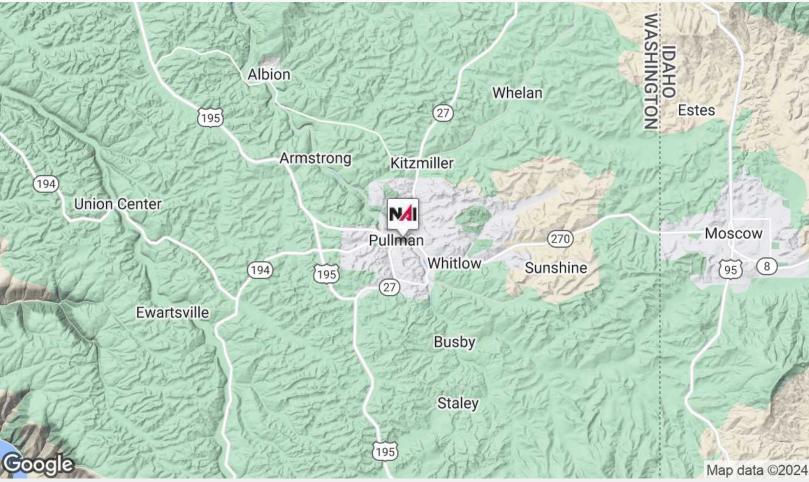

## 455 E Main Street

Pullman, Washington 99163

## **Property Description**

Suite 2: 1,324± Sq Ft Suites 4&5: 3,014± Sq Ft

• Demisable down to 2,012± Sq Ft bay and a 1,002± Sq Ft Bay.

Prime location in the heart of downtown Pullman.

Co-Tenants include WaFd Bank and Amazon.

Road work on Main Street aims to enhance pedestrian and vehicular accessibility, making it easier for both foot traffic and vehicles to navigate. Estimated to be complete August 2024.

View the project: https://projectdowntownpullman.org/