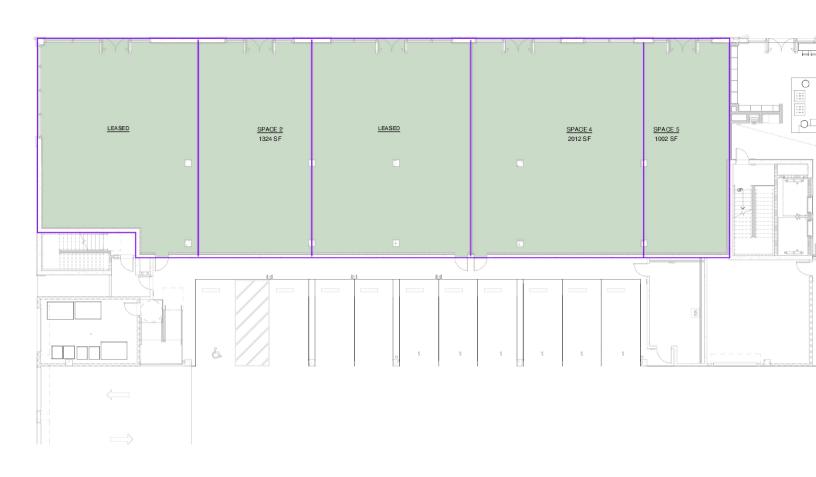

## **Property Description**

Suite 2: 1,324± Sq Ft Suites 4&5: 3,014± Sq Ft

• Demisable down to 2,012± Sq Ft bay and a 1,002± Sq Ft Bay.

Prime location in the heart of downtown Pullman.

Co-Tenants include WaFd Bank and Amazon.