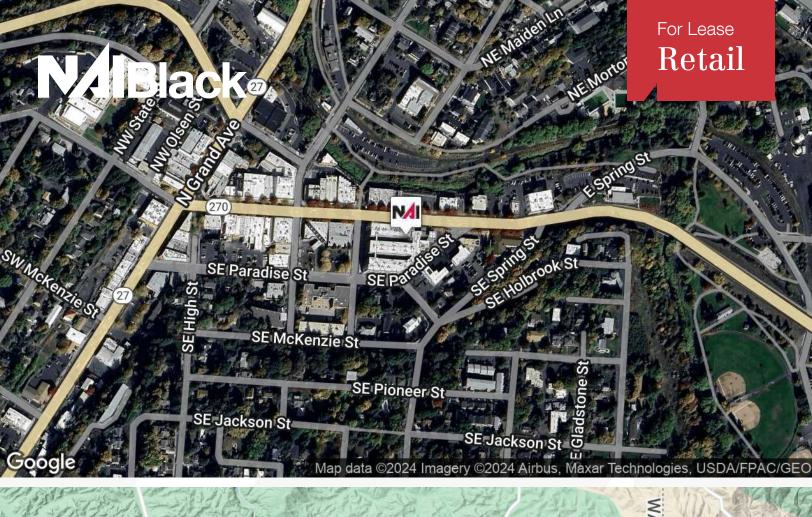

## 455 E Main Street

Pullman, Washington 99163

Road work on Main Street aims to enhance pedestrian and vehicular accessibility, making it easier for both foot traffic and vehicles to navigate. Estimated to be complete August 2024.

View the project: https://projectdowntownpullman.org/