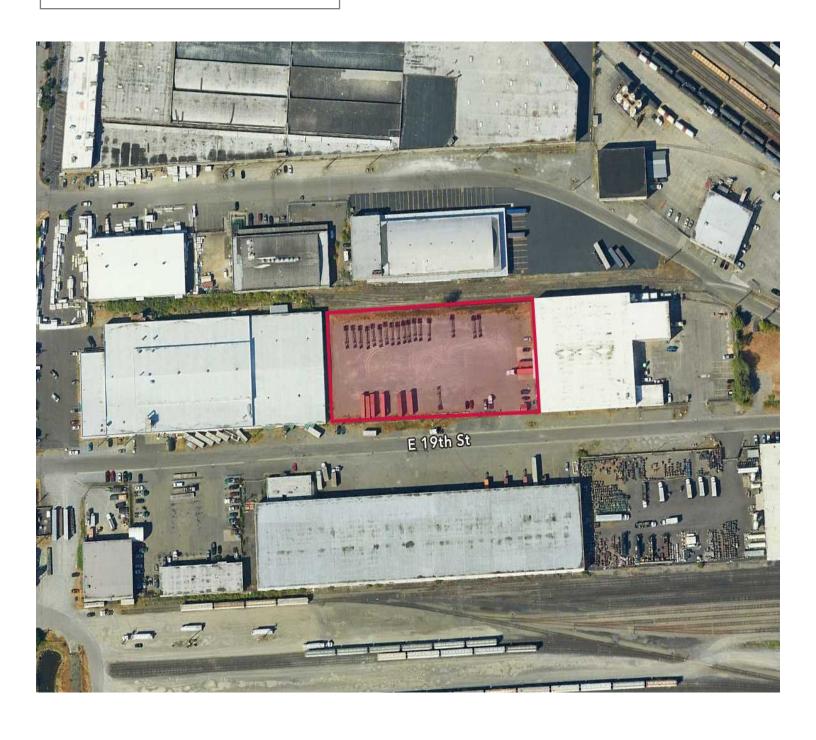

## LISTING INFORMATION

**ADDRESS:** 475 E 19th Street, Tacoma, WA

**AVAILABLE SF:** 2 Acre Yard

**LEASE RATE:** \$0.28/SF, Gross

**ZONING:** PMI - Port Maritime Industrial

**COMMENTS:** 

- Paved and graveled
- Industrial yard for truck parking or storage
- Fully fenced and secured
- Flexible terms