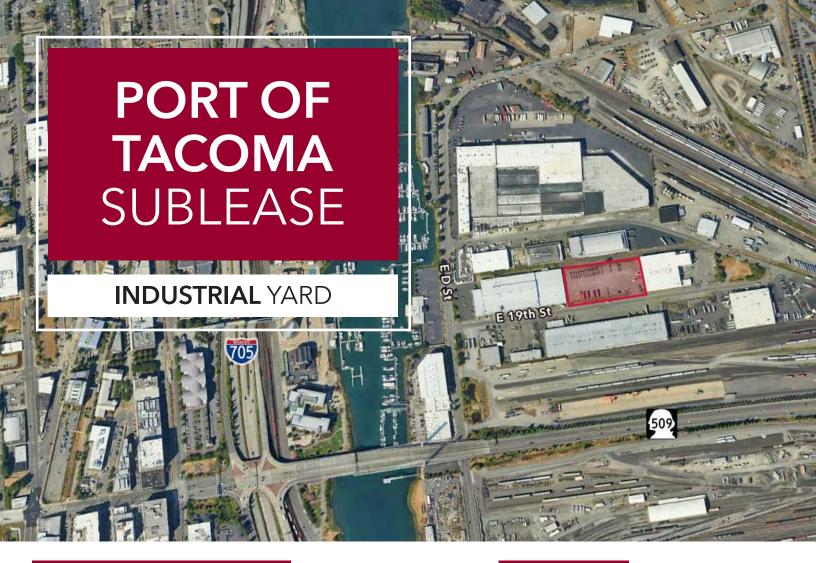

## PORT OF TACOMA SUBLEASE

**INDUSTRIAL** YARD

Billy Moultrie bmoultrie@lee-associates.com 253.444.3022

Andrew Hull ahull@lee-associates.com 253.444.3023

## LISTING INFORMATION

**ADDRESS:** 475 E 19th Street, Tacoma, WA

**AVAILABLE SF:** 2 Acre Yard

**LEASE RATE:** \$0.28/SF, Gross

**ZONING:** PMI - Port Maritime Industrial

**COMMENTS:** 

- Paved and graveled
- Industrial yard for truck parking or storage
- Fully fenced and secured
- Flexible terms