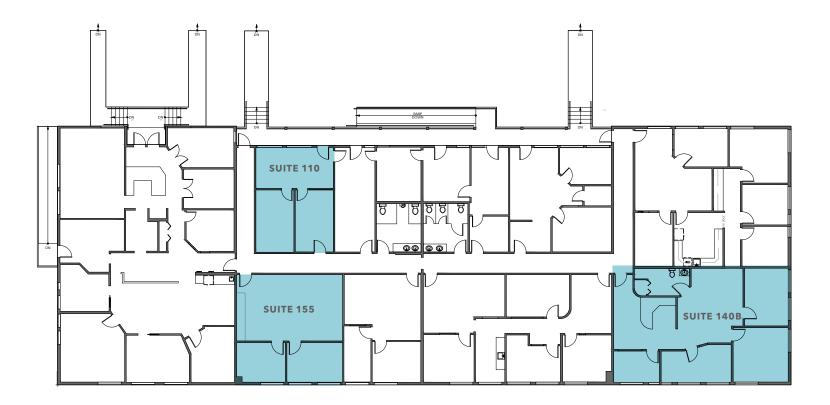

#### FIRST FLOOR PLAN

| Suite      | Lease Rate/Month | Size     | NNN/Month | Available  |
|------------|------------------|----------|-----------|------------|
| Suite 110  | \$1.70/SF, NNN   | 594 SF   | \$0.69/SF | 11/15/2024 |
| Suite 155  | \$1.70/SF, NNN   | 835 SF   | \$0.69/SF | 11/15/2024 |
| Suite 140B | \$1.70/SF, NNN   | 1,457 SF | \$0.69/SF | 07/01/2024 |