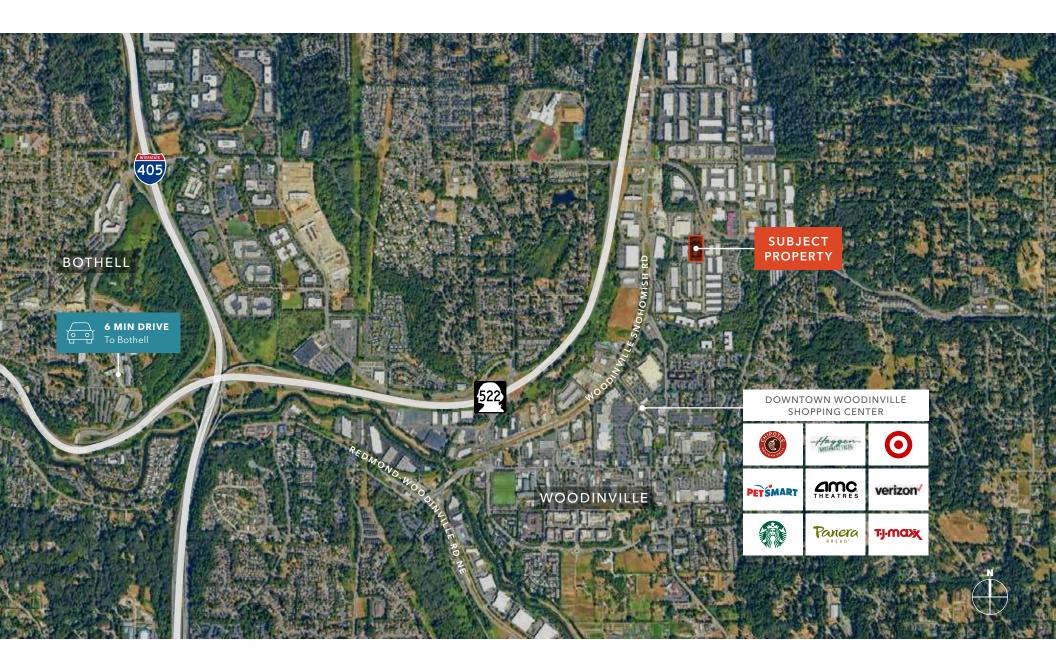

### 594 SF - 1,457 SF Office Spaces Available in Woodinville

18915 142ND AVE NE | WOODINVILLE, WA

Close proximity to downtown Woodinville and easy access to SR-522, Woodview Plaza is known for its outstanding local ownership.

4 MIN SR-522 and 1-405 Interchange 1 MILE