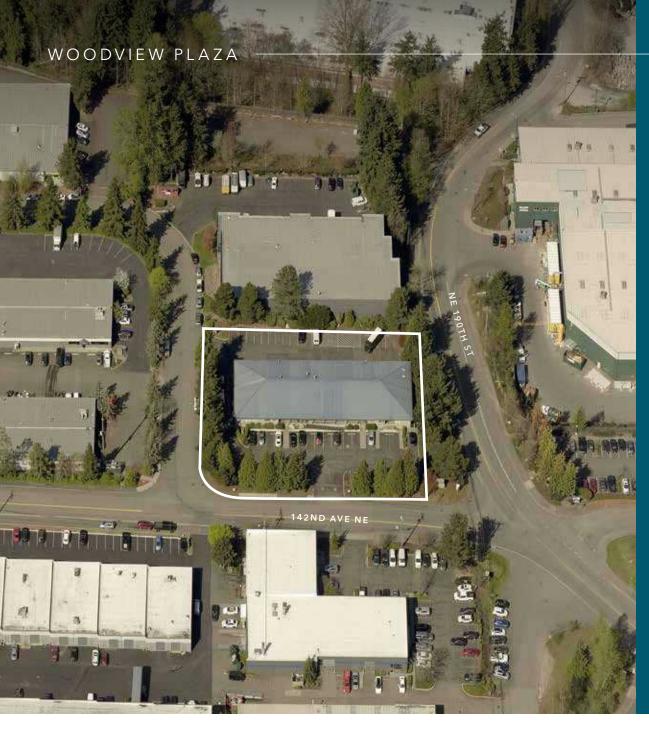

# WOODVIEW PLAZA

### 594 SF - 1,457 SF Office Spaces Available in Woodinville

18915 142ND AVE NE | WOODINVILLE, WA

Close proximity to downtown Woodinville and easy access to SR-522, Woodview Plaza is known for its outstanding local ownership.

#### PROPERTY OVERVIEW

| ADDRESS       | 18915 142nd Ave NE<br>Woodinville, WA 98072 |  |
|---------------|---------------------------------------------|--|
| LEASE RATE    | \$1.70/SF, NNN                              |  |
| NNN'S         | \$0.69/SF                                   |  |
| YEAR BUILT    | 1990                                        |  |
| CONSTRUCTION  | Reinforced Concrete                         |  |
| PARKING RATIO | 2.70/1,000 SF                               |  |