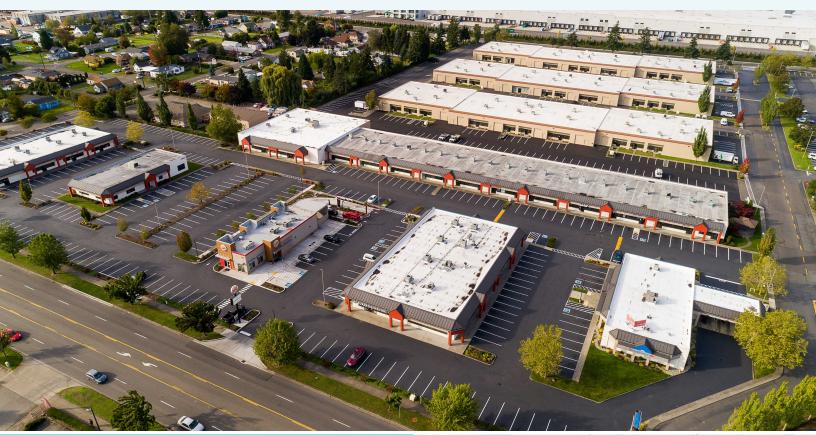

# FIFE BUSINESS PARK FOR LEASE - NEAR PORTS & TRANSIT

5003 PACIFIC HWY EAST | FIFE, WA 98424

### LEASE INFORMATION

- 11-Building complex of 290,000 SF provides extensive expansion options
- Two major I-5 interchanges are within blocks of the property
- Numerous retail shops, restaurants and services located nearby
- On-site management office ensures prompt attention to tenant needs

#### **PROPERTY FEATURES:**

- Grade-level roll-up doors
- 16'-20' clear height in warehouse
- 10' clear height in office
- Gas forced air heat in warehouse
- Electric HVAC in office
- Sprinklered and insulated
- NNN's include: water, sewer, garbage, HVAC maintenance
- NNN Rate: \$0.436/SF/Month