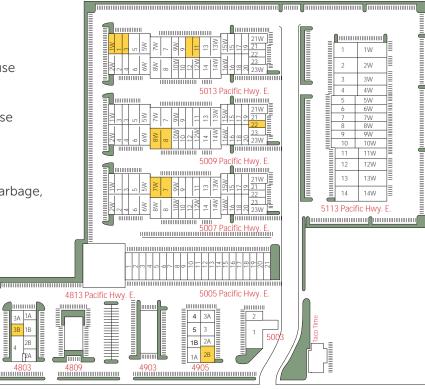

#### **AVAILABLE SPACES**

| Building-Unit   | Total SF $\pm$ | Office SF ± | Comments                                                               |
|-----------------|----------------|-------------|------------------------------------------------------------------------|
| Industrial      |                |             |                                                                        |
| 5007-7          | 3,117 SF       | 1,485 SF    | 1 GL door; 5 private offices; Conference room                          |
| 5013-1/1W & 3   | 3,072 SF       | 747 SF      | Office space; Back storage room                                        |
| 5009-8          | 2,886 SF       | 1,350 SF    | 4 private offices and open office space                                |
| 5013-11         | 2,078 SF       | 990 SF      | 1 private office                                                       |
| Office/Retail   |                |             |                                                                        |
| 4905-2B         | 1,253 SF       | 1,253 SF    | Open retail space                                                      |
| 4803-3B         | 1,253 SF       | 1,253 SF    | Open retail space; Former salon space                                  |
| 5009-22         | 915 SF         | 430 SF      | Office space with 16' clear height back storage room; Available 7/1/24 |
| CALL FOR RATES! |                |             |                                                                        |