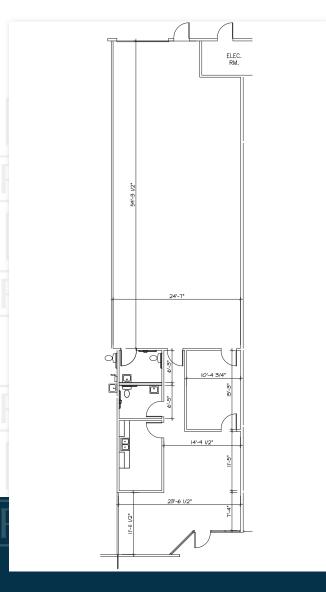

#### Available Immediately

Warehouse/Flex Space

- 1 Grade Level Door
- 100 Amps 120/208 Volt 3-Phase Power
- Office LED Lighting