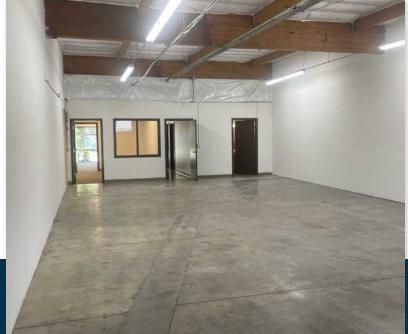

#### Available Immediately

Warehouse/Flex Space

- 1 Grade Level Door
- 100 Amps 120/208 Volt 3-Phase Power
- Office LED Lighting