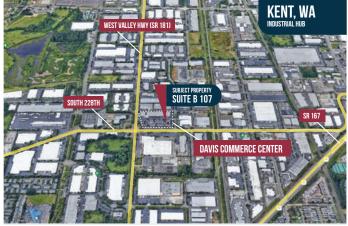

# **DAVIS COMMERCE CENTER**

22717 72nd Ave S, Suite B-107 Kent, WA 98032

#### **Property Features**

- S 228th Street Visibility
- On-Site Owner & Management
- Monitored Video Surveillance & Security