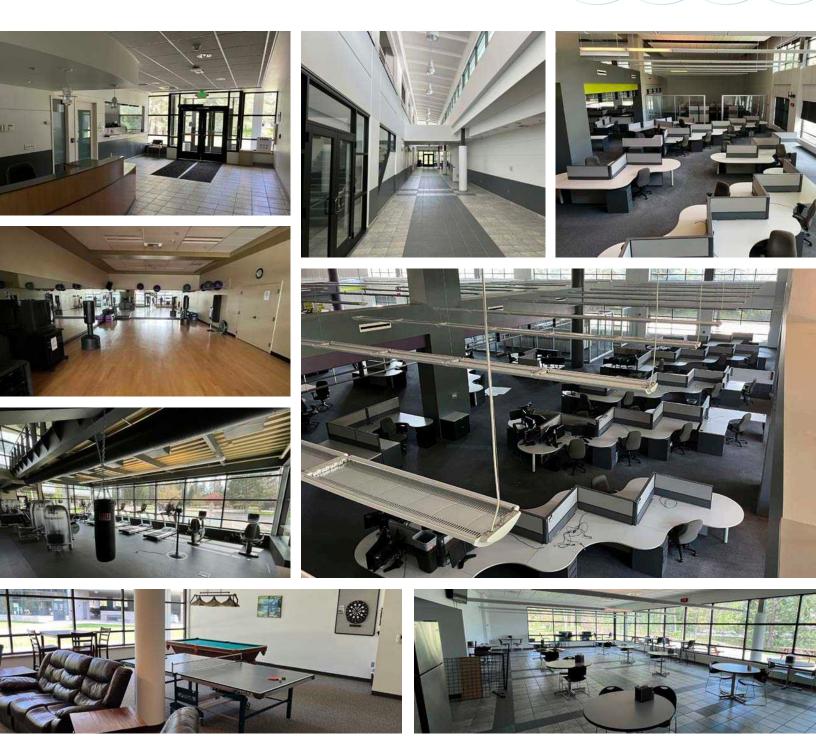

### Photos

Jared Smith Vice President j.smith@jll.com +1 509 505 7459 License #SP54152

751 W Hanley Ave, Coeur D'Alene, ID

### Features

Fully furnished Plug and Play call center (up to 240+ seats)

Several conference rooms, training rooms, storage and cafe

Fitness center