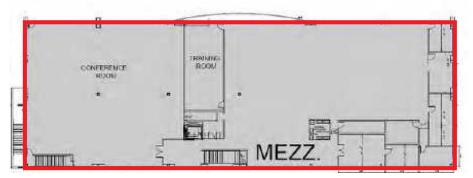

### ±69,000 SF (Divisible to ±15,000 SF)

Jared Smith Vice President j.smith@jll.com +1 509 505 7459 License #SP54152

751 W Hanley Ave, Coeur D'Alene, ID

### Features

Fully furnished Plug and Play call center (up to 240+ seats)

Several conference rooms, training rooms, storage and cafe

Fitness center