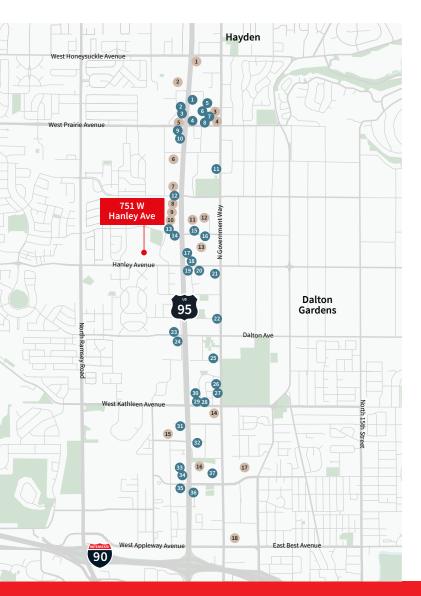

## Neighborhood Amenities

#### Retail, Gas & Convenience

- 1. Walgreens
- 2. Walmart Supercenter
- 3. Rite Aid
- 4. Chevron
- 5. Circle K
- 6. Kohl's
- 7. Best Buy
- Petco
  T.J. Maxx
- 14. The Home Depot

11. Target

- 15. Fred Meyer
- 16. At Home

10. Ulta Beauty

- 17. Costco Wholesale
- 18. Big 5 Sporting Goods

12. Ross Dress for Less

13. Silver Lake Mall

#### Grocery, Food & Drink

- 1. Noodle Express
- 2. Little Caesars Pizza
- 3. Jimmy John's
- 4. Panera Bread
- 5. Safeway
- 6. The Local Deli
- 7. Killer Burger
- 8. Arby's
- 9. Del Taco
- 10. Starbucks
- 11. Tandoori grill
- 12. Panda Express
- 13. Olive Garden
- 14. MacKenzie River Pizza
- 15. Wendy's
- 16. Oh Baby! Tex Mex BBQ
- 17. CULTURA
- ADOBADA & AGUAS
- 18. Dickey's Barbecue Pit
- 19. McDonald's

- 20. Applebee's Grill + Bar
- 21. Dutch Bros Coffee
- 22. Paragon Brewing
- 23. Anchored Coffee Company
- 24. Franz Bakery Outlet
- 25. Terre Coffee & Bakery
- 26. Inland Cafe & Tea
- 27. Nosworthy's Hall Of Fame
- 28. Fisherman's Market & Grill
- 29. Super 1 Foods
- 30. sodalove
- 31. Chili's Grill & Bar
- 32. Trails End Brewery & Brick-oven Pizza
- 33. Yummy Crab
- 34. Buffalo Wild Wings
- 35. Texas Roadhouse
- 36. Red Lobster
- 37. Safeway