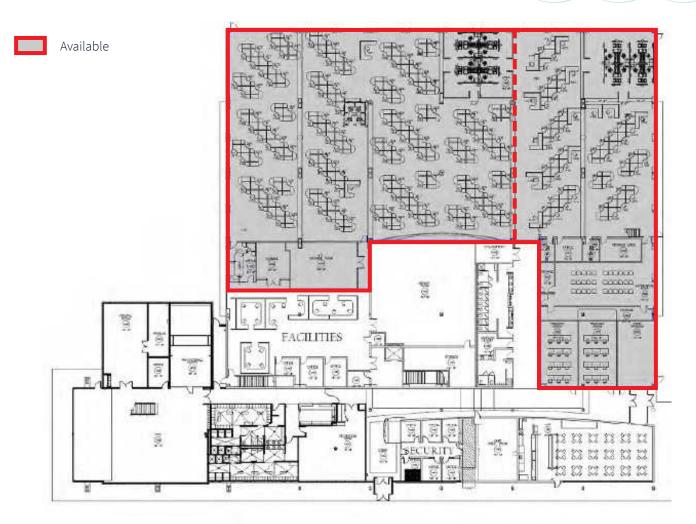

### ±69,000 SF (Divisible to ±15,000 SF)

Jared Smith Vice President j.smith@jll.com +1 509 505 7459 License #SP54152

751 W Hanley Ave, Coeur D'Alene, ID

### Features

Fully furnished Plug and Play call center (up to 240+ seats)

Several conference rooms, training rooms, storage and cafe

Fitness center