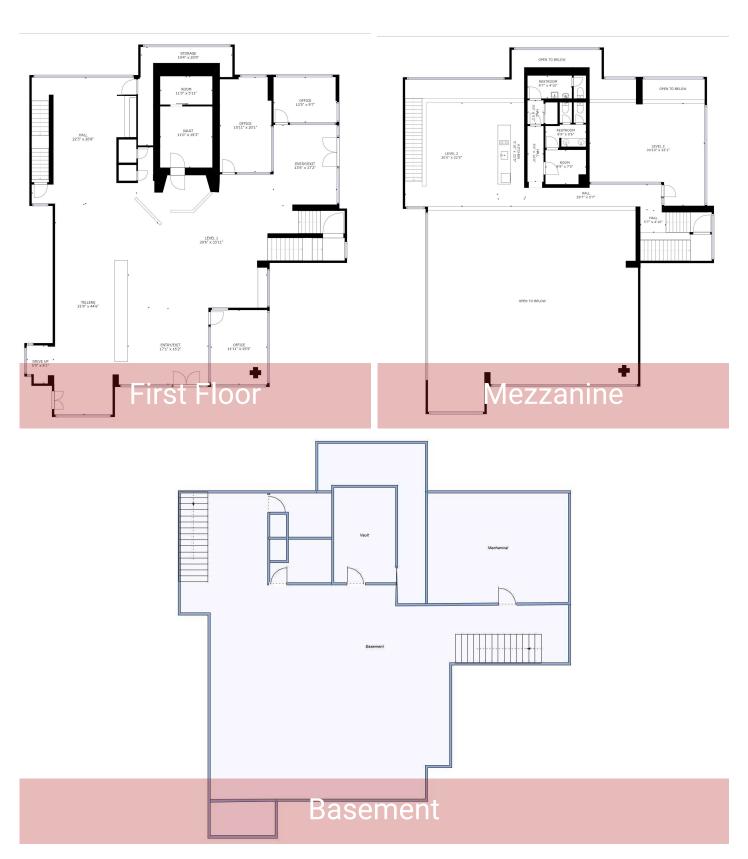

### **OFFERING SUMMARY**

\$18.00 - \$21.00/SF/YR,

NNN

6,284

AVAILABLE SF: Main

Main 4,376

Mezzanine 1,908 SF

**LEASE TERM**: 5+ years

**BUILDING CLASS: B** 

**BUILDING SF:** 10,660

YEAR BUILT: 1970

RENOVATED: 1985

PARKING: Uncovered

**PARKING RATIO:** 4/1,000\*

**SUB-MARKET:** South Tacoma

**ZONING:** C2 - Commercial

## **PROPERTY OVERVIEW**

Large iconic standalone building with drive thru, large working vault, tall pylon sign, plenty parking, sits on shy acre corner lot on busy S. Tacoma Way. Rentable SF on main floor and mezzanine. An additional 4,376 sf of basement storage included.