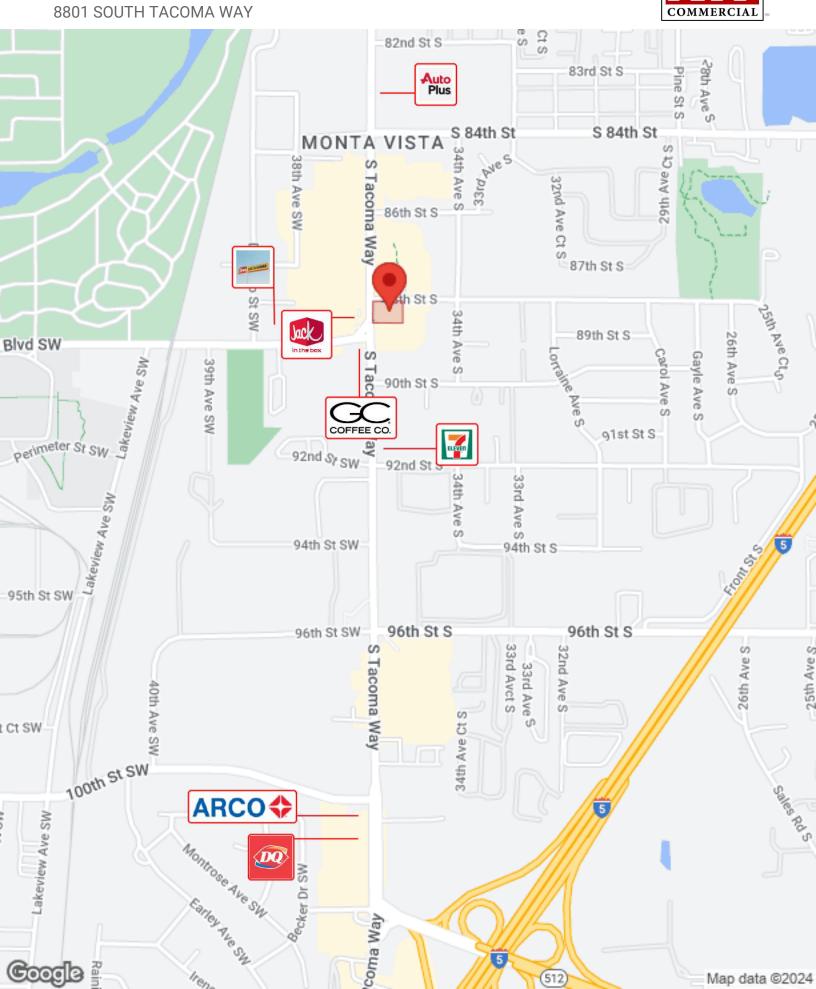

### **LOCATION OVERVIEW**

Located on the corner of South Tacoma Way and 88th St S in Lakewood. This building is ideally placed for excellent visibility at a large, lighted intersection and surrounded by a wide variety of local restaurants, shops, and services.

Easy access to I-5 and WA-512.

- Bank or Credit Union allowed
- Located on corner of signalized intersection
- Very large & open main floor lobby
- 3 separate offices on main floor
- Mezzanine with large glass conference room
- Two, double door entries
- 4,000+ SF of storage in basement
- Covered, 2 lane Drive Thru
- Large pylon sign