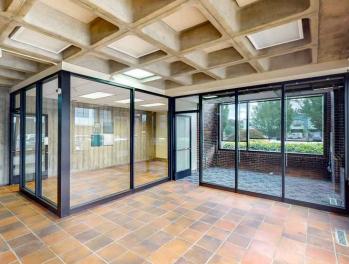

# **PROPERTY PHOTOS**

8801 SOUTH TACOMA WAY

Easy access to I-5 and WA-512.

- Bank or Credit Union allowed
- Located on corner of signalized intersection
- Very large & open main floor lobby
- 3 separate offices on main floor
- Mezzanine with large glass conference room
- Two, double door entries
- 4,000+ SF of storage in basement
- Covered, 2 lane Drive Thru
- Large pylon sign