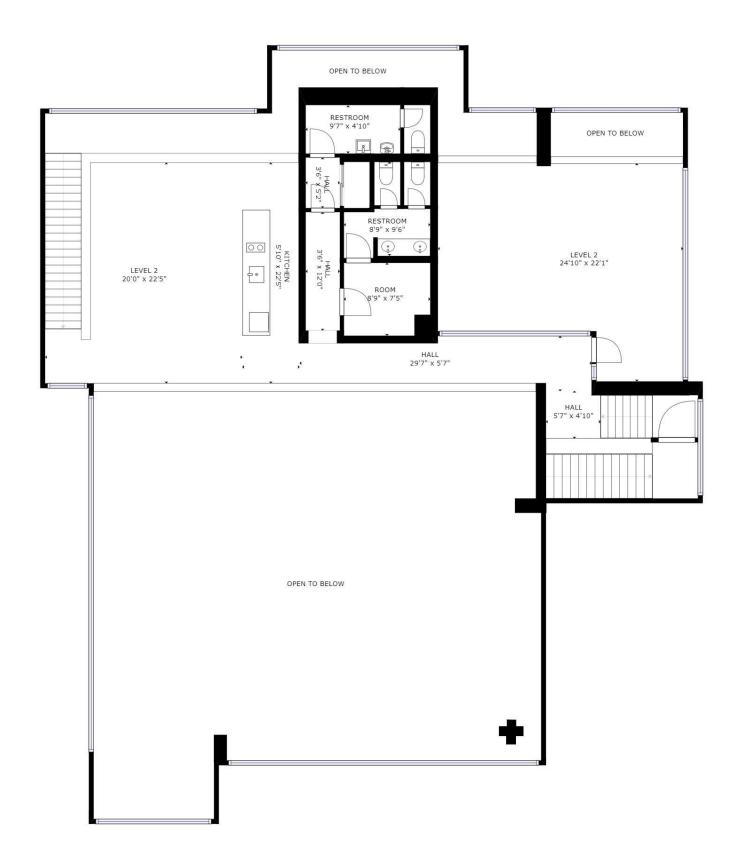

## **PROPERTY OVERVIEW**

Large iconic standalone building with drive thru, large working vault, tall pylon sign, plenty parking, sits on shy acre corner lot on busy S. Tacoma Way. Rentable SF on main floor and mezzanine. An additional 4,376 sf of basement storage included.

Easy access to I-5 and WA-512.

- Bank or Credit Union allowed
- Located on corner of signalized intersection
- Very large & open main floor lobby
- 3 separate offices on main floor
- Mezzanine with large glass conference room
- Two, double door entries
- 4,000+ SF of storage in basement
- Covered, 2 lane Drive Thru
- Large pylon sign