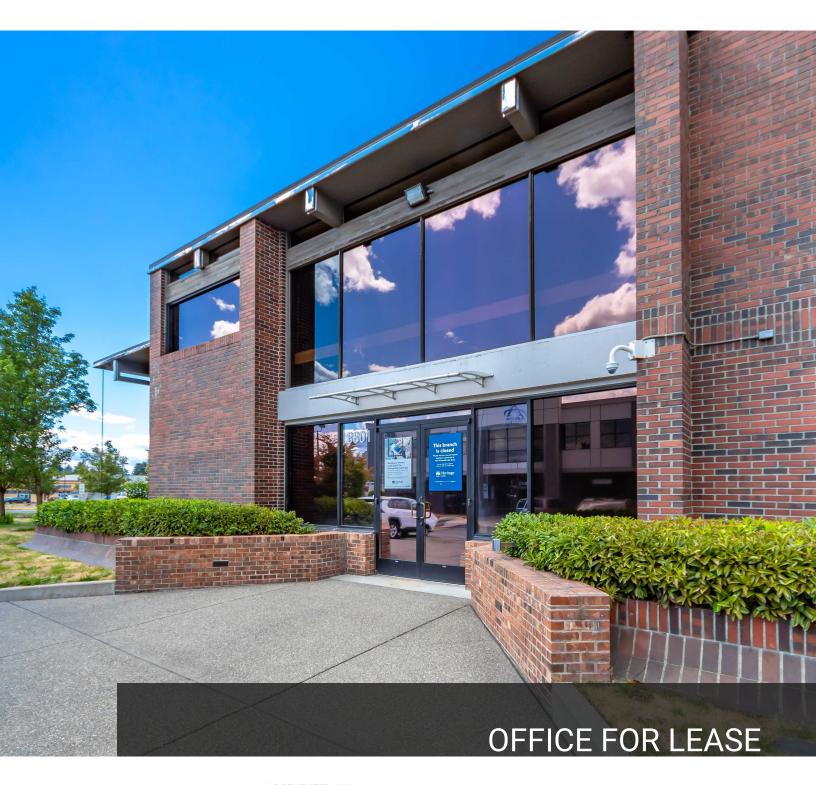

### **OFFICE FOR LEASE**

# SOUTH TACOMA RETAIL/OFFICE BUILDING

8801 S TACOMA WAY, TACOMA, WA 98404

## **PROPERTY OVERVIEW**

Large iconic standalone building with drive thru, large working vault, tall pylon sign, plenty parking, sits on shy acre corner lot on busy S. Tacoma Way. Rentable SF on main floor and mezzanine. An additional 4,376 sf of basement storage included.