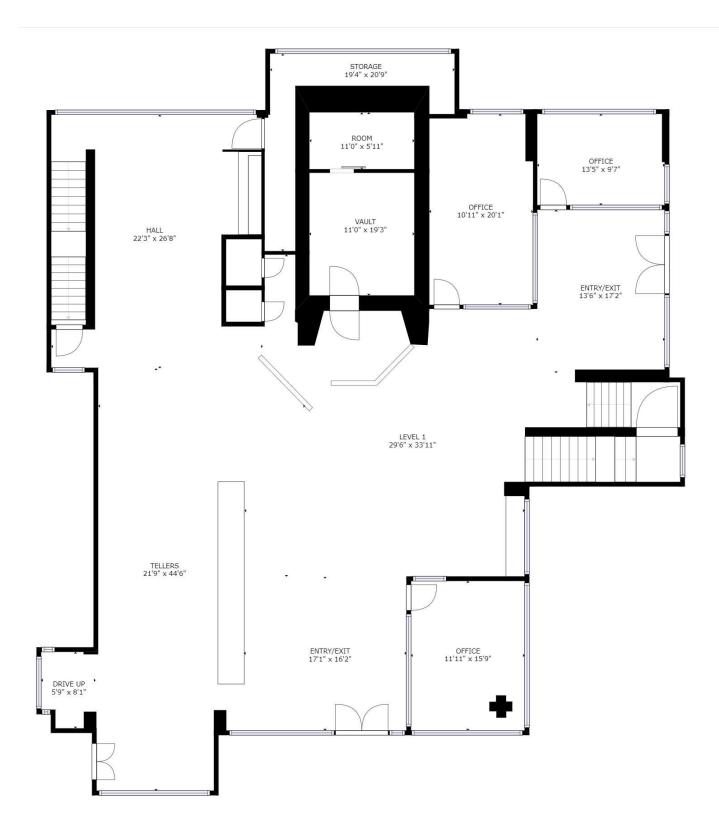

## **PROPERTY OVERVIEW**

Large iconic standalone building with drive thru, large working vault, tall pylon sign, plenty parking, sits on shy acre corner lot on busy S. Tacoma Way. Rentable SF on main floor and mezzanine. An additional 4,376 sf of basement storage included.

Easy access to I-5 and WA-512.

- Bank or Credit Union allowed
- Located on corner of signalized intersection
- Very large & open main floor lobby
- 3 separate offices on main floor
- Mezzanine with large glass conference room
- Two, double door entries
- 4,000+ SF of storage in basement
- Covered, 2 lane Drive Thru
- Large pylon sign