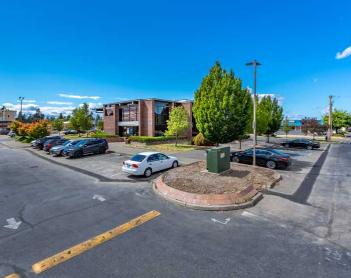

# **PROPERTY PHOTOS**

## 8801 SOUTH TACOMA WAY

## **PROPERTY OVERVIEW**

Large iconic standalone building with drive thru, large working vault, tall pylon sign, plenty parking, sits on shy acre corner lot on busy S. Tacoma Way. Rentable SF on main floor and mezzanine. An additional 4,376 sf of basement storage included.