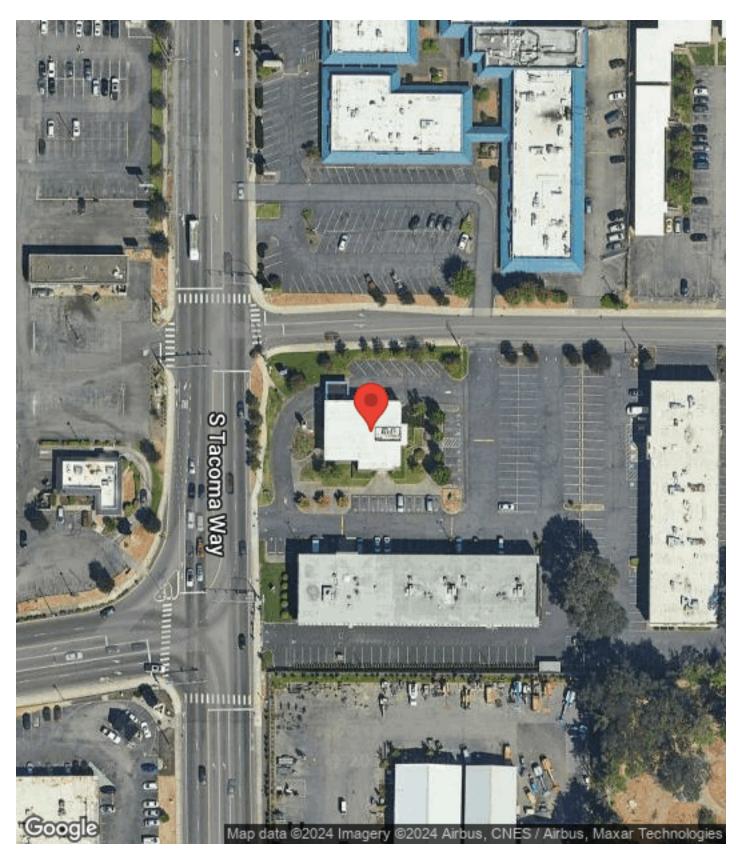

### **LOCATION INFORMATION**

Building Name: Iconic Brick & Glass Building

Street Address: 8801 S Tacoma Way

City, State, Zip Tacoma, WA 98404

County: Pierce

Market: Tacoma

Sub-market: South Tacoma

Cross Streets: S Tacoma Way

### **LOCATION OVERVIEW**

Located on the corner of South Tacoma Way and 88th St S in Lakewood. This building is ideally placed for excellent visibility at a large, lighted intersection and surrounded by a wide variety of local restaurants, shops, and services.