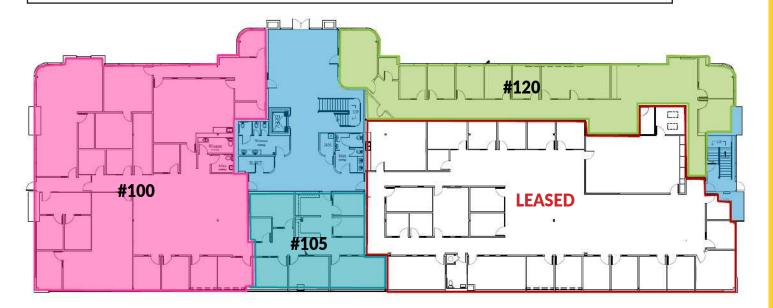

#### FIRST FLOOR AVAILABLITY

Suite 100 ±7,362 RSF \$20.00 PSF, Full Service AVAILABLE 11.1.2024

Suite 105 ±1,364 RSF \$20.00 PSF, Full Service AVAILABLE NOW
Suite 120 ±3,489 RSF \$20.00 PSF, Full Service AVAILABLE NOW

\*Full floor can possibly be made available ±20,302 RSF