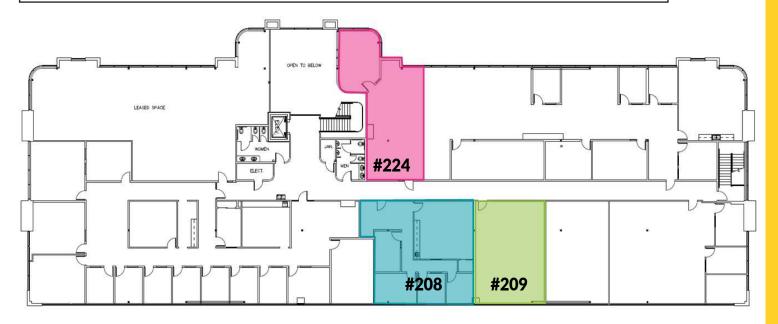

#### SECOND FLOOR AVAILABLITY

Suite 208 ±1,403 RSF \$20.00 PSF, Full Service AVAILABLE NOW
Suite 209 ±963 RSF \$20.00 PSF, Full Service AVAILABLE NOW
Suite 224 ±1,258 RSF \$20.00 PSF, Full Service AVAILABLE NOW