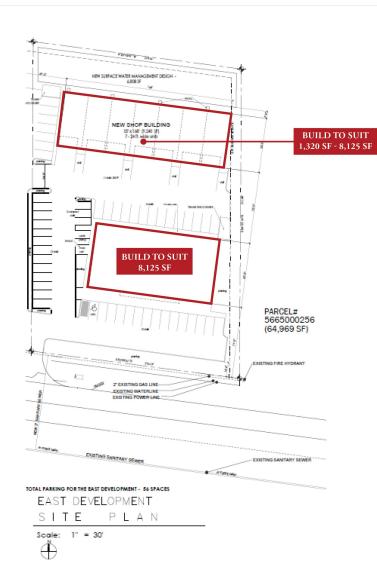

### OFFERING SUMMARY

\$20.00 - \$30.00/SF/YR LEASE RATE:

+ NNN

**LEASE TERM:** 3+ Years

**BUILDING SF:** 17,365

**AVAILABLE SF:** 1,320 - 9,240

FRONTAGE: SR 410

YEAR BUILT: 2024

### PROPERTY OVERVIEW

Coming Fall 2024 - warm shell and ready for your designs! Wonderfully designed new construction located on Hwy 410 just inside the city of Buckley.

Property is ideal for Medical, Office, or Retail use with additional storage options available at the rear of the property.

## PROPERTY HIGHLIGHTS

- New construction
- Warm shell allows a tenant more control of the finished design
- High bay storage available on site