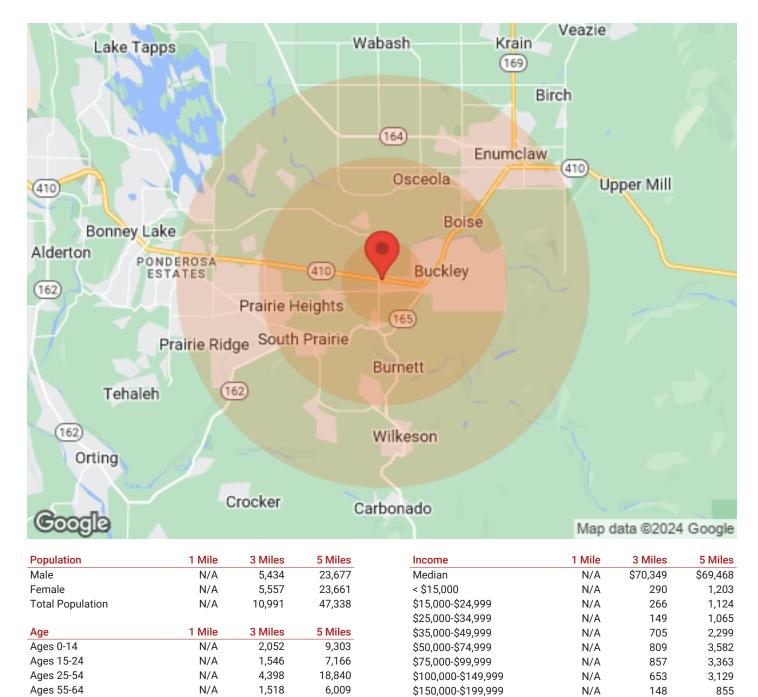

## **DEMOGRAPHICS**

### **27973 WASHINGTON 410**

| KELLER WILLIAMS COMMERCIAL |
|----------------------------|
| 1011 E Main, Suite 420     |
| Puyallup, WA 98372         |

Ages 65+

Race

White

Black

Am In/AK Nat

Hawaiian

### **RICK BROWN**

1,477

3 Miles

10,529

7

30

2

369

794

6,020

5 Miles

44,655

82

126

2.414

4,500

9

> \$200,000

Housing

**Total Units** 

Owner Occupied

Renter Occupied

Occupied

Vacant

N/A

1 Mile

N/A

N/A

N/A

N/A

N/A

47

3 Miles

4,064

3,878

2,908

970

186

444

5 Miles

18,311

17,398

13,924

3,474

913

N/A

1 Mile

N/A

N/A

N/A

N/A

N/A

N/A

Commercial Broker O: (253) 840-5574 C: (253) 617-9460 rickbrown@kw.com Lic: 27026, WA