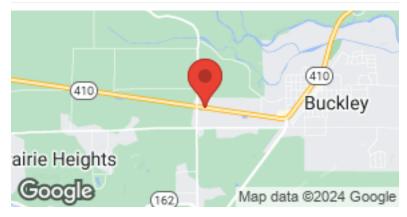

617-9460 rickbrown@kw.com Lic: 27026, WA

# **LOCATION & HIGHLIGHTS**

27973 WASHINGTON 410





### **LOCATION INFORMATION**

Building Name: Buckley 410 Professional

Center

Street Address: 27973 Washington 410

City, State, Zip Buckley, WA 98321

County: WA - Pierce

Market: Pierce County

Sub-market: Buckley

### **LOCATION OVERVIEW**

Located on Hwy 410, just as you enter the city of Buckley. Excellent visibility from both directions of traffic with approximately 17,800 CPD.

Buckley is a scenic town that plays heavily to its history as a logging town. It hosts an Annual Log Show every fall and is home to the Foothills Historical Museum. It is one of the towns that is accessible along the 21-mile-long Foothills trail, which starts on Puyallup and ends at the White River in Buckley.



## PROPERTY HIGHLIGHTS

- New construction
- Warm shell allows a tenant more control of the finished design
- High bay storage available on site

### KELLER WILLIAMS COMMERCIAL

1011 E Main, Suite 420 Puyallup, WA 98372

KW COMMERCIAL"

Commercial Broker 0: (253) 840-5574 C: (253) 617-9460 rickbrown@kw.com Lic: 27026, WA

**RICK BROWN** 

Each Office Independently Owned and Operated

# **PROPERTY PHOTOS**

27973 WASHINGTON 410









# KELLER WILLIAMS COMMERCIAL 1011 E Main, Suite 420 Puyallup, WA 98372

KW COMMERCIAL

## **RICK BROWN**

Commercial Broker 0: (253) 840-5574 C: (253) 617-9460 rickbrown@kw.com Lic: 27026, WA

# **LOCATION MAPS**

## 27973 WASHINGTON 410





# KELLER WILLIAMS COMMERCIAL 1011 E Main, Suite 420 Puyallup, WA 98372

## KW COMMERCIAL

0: (253) 840-5574 C: (253