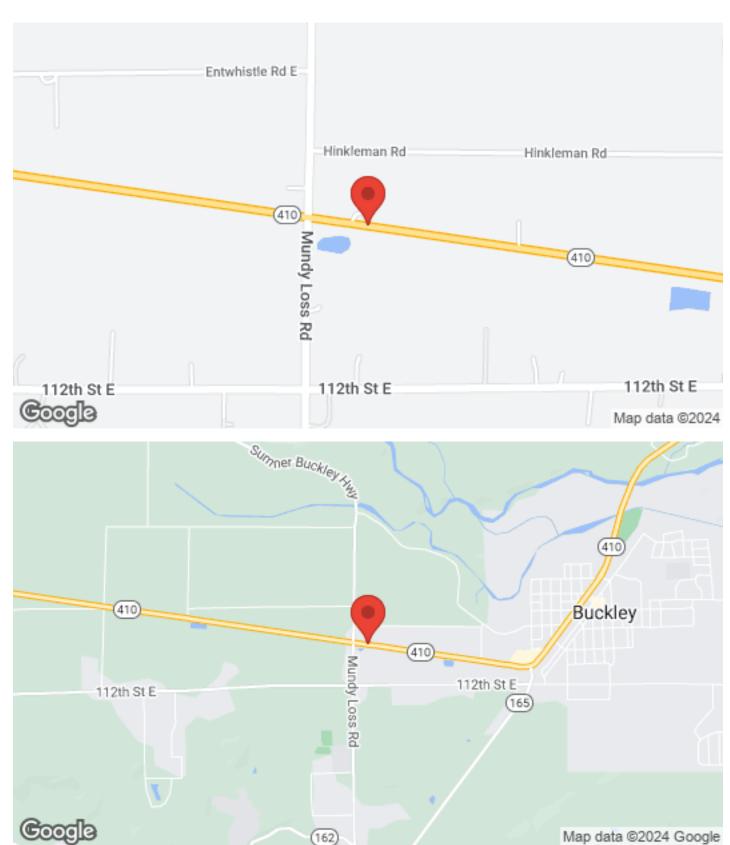

accessible along the 21-mile-long Foothills trail, which starts on Puyallup and ends at the White River in Buckley.



## PROPERTY HIGHLIGHTS

- New construction
- Warm shell allows a tenant more control of the finished design
- High bay storage available on site

### KELLER WILLIAMS COMMERCIAL

1011 E Main, Suite 420 Puyallup, WA 98372

KW COMMERCIAL"

Commercial Broker 0: (253) 840-5574 C: (253) 617-9460 rickbrown@kw.com Lic: 27026, WA

**RICK BROWN** 

Each Office Independently Owned and Operated

# **PROPERTY PHOTOS**

27973 WASHINGTON 410









# KELLER WILLIAMS COMMERCIAL 1011 E Main, Suite 420 Puyallup, WA 98372

KW COMMERCIAL

## **RICK BROWN**

Commercial Broker 0: (253) 840-5574 C: (253) 617-9460 rickbrown@kw.com Lic: 27026, WA

# **LOCATION MAPS**

## 27973 WASHINGTON 410





# KELLER WILLIAMS COMMERCIAL 1011 E Main, Suite 420 Puyallup, WA 98372

## KW COMMERCIAL

0: (253) 840-5574 C: (253) 617-9460 rickbrown@kw.com Lic: 27026, WA

**RICK BROWN** Commercial Broker

# **BUSINESS MAP**

27973 WASHINGTON 410





# **REGIONAL MAP**

27973 WASHINGTON 410





# KELLER WILLIAMS COMMERCIAL 1011 E Main, Suite 420 Puyallup, WA 98372



0: (253) 840-5574

C: (253) 617-9460 rickbrown@kw.com Lic: 27026, WA

Commercial Broker

# **AERIAL MAP**

## 27973 WASHINGTON 410





# KELLER WILLIAMS COMMERCIAL 1011 E Main, Suite 420 Puyallup, WA 98372

### KW COMMERCIAL

## **RICK BROWN**

Commercial Broker 0: (253) 840-5574 C: (253) 617-9460 rickbrown@kw.com Lic: 27026, WA

## **DEMOGRAPHICS**

### **27973 WASHINGTON 410**





| KELLER WILLIAMS COMMERCIAL |
|-------------------