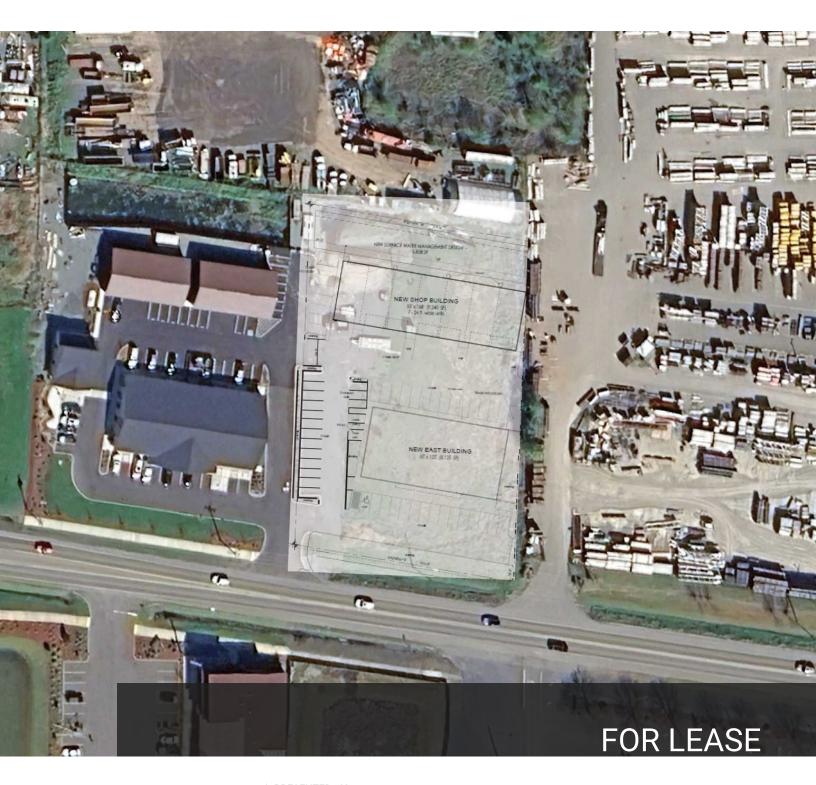

# **PROPERTY PHOTOS**

27973 WASHINGTON 410

### PROPERTY OVERVIEW

Coming Fall 2024 - warm shell and ready for your designs! Wonderfully designed new construction located on Hwy 410 just inside the city of Buckley.

Property is ideal for Medical, Office, or Retail use with additional storage options available at the rear of the property.

## PROPERTY HIGHLIGHTS

- New construction
- Warm shell allows a tenant more control of the finished design
- High bay storage available on site