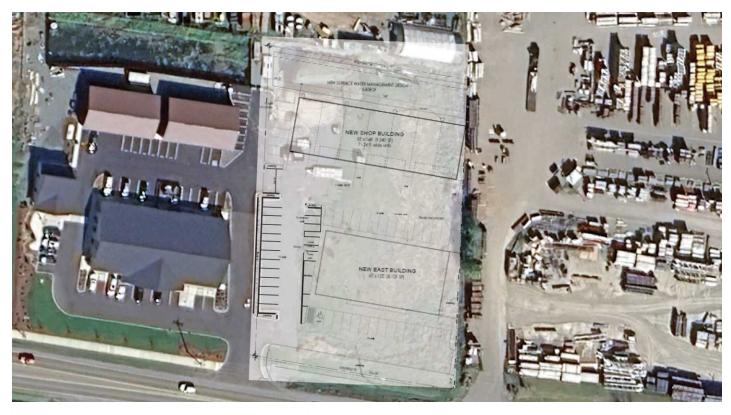

### **KELLER WILLIAMS COMMERCIAL**

1011 E Main, Suite 420 Puyallup, WA 98372



Each Office Independently Owned and Operated

PRESENTED BY:

### **RICK BROWN**

Commercial Broker O: (253) 840-5574 C: (253) 617-9460 rickbrown@kw.com Lic: 27026, WA

The calculations and data presented are deemed to be accurate, but not guaranteed. They are intended for the purpose of illustrative projections and analysis. The information provided isnot intended to replace or serve as substitute for any legal, accounting, investment, real estate, tax or other professional advice, consultation or service. The user of this software shouldconsult with a professional in the respective legal, accounting, tax or other professional area before making any decisions.

# **EXECUTIVE SUMMARY**

27973 WASHINGTON 410





### OFFERING SUMMARY

\$20.00 - \$30.00/SF/YR LEASE RATE:

+ NNN

**LEASE TERM:** 3+ Years

**BUILDING SF:** 17,365

**AVAILABLE SF:** 1,320 - 9,240

FRONTAGE: SR 410

YEAR BUILT: 2024

PARKING: Surface

**BUILDING CLASS: B** 

GC - General **ZONING:** Commercial

### PROPERTY OVERVIEW

Coming Fall 2024 - warm shell and ready for your designs! Wonderfully designed new construction located on Hwy 410 just inside the city of Buckley.

Property is ideal for Medical, Office, or Retail use with additional storage options available at the rear of the property.



# KELLER WILLIAMS COMMERCIAL 1011 E Main, Suite 420 Puyallup, WA 98372

KW COMMERCIAL

#### **RICK BROWN**

Commercial Broker 0: (253) 840-5574 C: (253) 617-9460 rickbrown@kw.com Lic: 27026, WA

# **LOCATION & HIGHLIGHTS**

27973 WASH