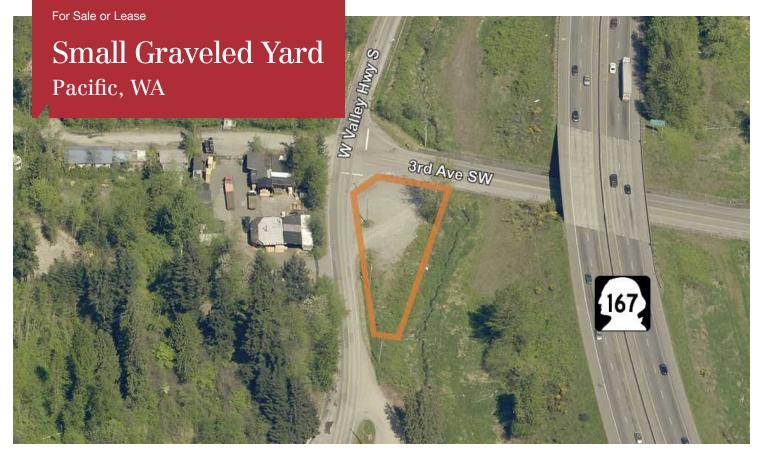

## 301 W Valley Hwy

Pacific, WA

- 0.30 acres / 13,200 SF
- Level & graveled
- Zoned LI (Light Industrial), City of Pacific
- Located at SE corner of W Valley Hwy / 3rd Ave SW
- Ideal for contractor storage yard
- Lease Rate: \$2,000 per month, plus \$150/month NNN, (2024 estimate)
- Sales Price: \$325,000