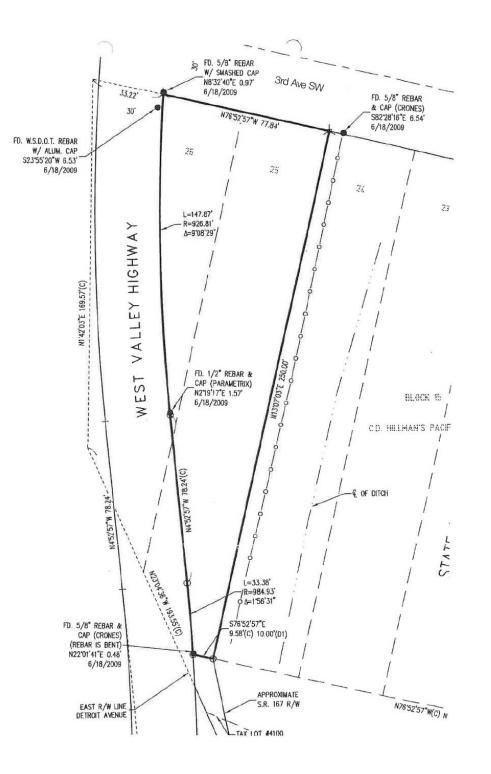

## 301 W Valley Hwy

Pacific, WA

- 0.30 acres / 13,200 SF
- Level & graveled
- Zoned LI (Light Industrial), City of Pacific
- Located at SE corner of W Valley Hwy / 3rd Ave SW
- Ideal for contractor storage yard
- Lease Rate: \$2,000 per month, plus \$150/month NNN, (2024 estimate)
- Sales Price: \$325,000