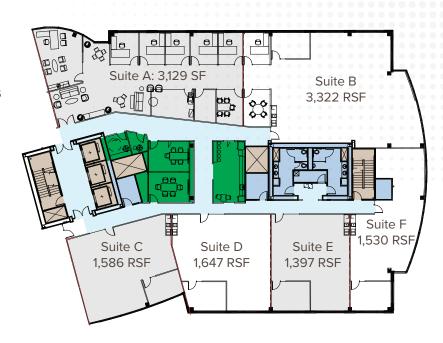

### **Third Floor**

- » 1,397-3,322 RSF Market-Ready Suites coming soon
- » All suites have access to shared amenities including two conference rooms, private phone room and kitchen/break area