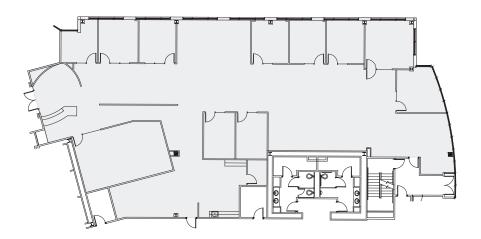

### **Third Floor**

- » 1,397-3,322 RSF Market-Ready Suites coming soon
- » All suites have access to shared amenities including two conference rooms, private phone room and kitchen/break area

## Suite 110

- » 7,570 RSF Available March 2025
- » Reception, eight private offices, one large and two small conference rooms, large open office area and kitchen / break area