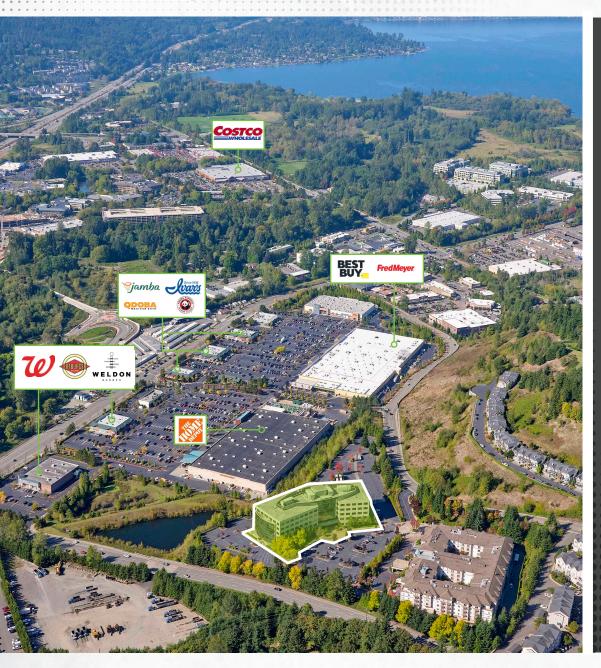

# WALKING DISTANCE

TO STARBUCKS, FRED MEYER, FATBURGER, QDOBA, **IVAR'S AND MORE** 