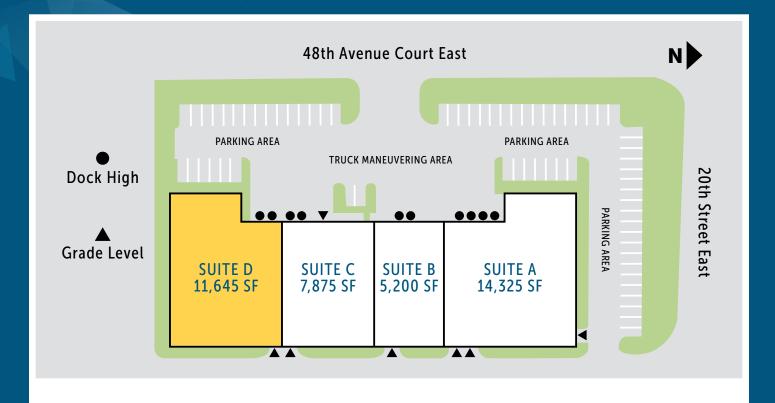

## FIFE CORPORATE PARK FOR LEASE - 11,645 SF AVAILABLE

2001 48TH AVE CT E | FIFE, WA 98424

## LEASE INFORMATION

Suite **Total Size** Office Size Warehouse Size Loading Clear Height **NNN Rate** Lease Rate Available 11,645 SF 2,200 SF 9,445 SF 1 GL & 2 DH 16' \$0.20/SF/Mo 8/1/2024 Call Broker

## FIFE CORPORATE PARK

2001 48TH AVE CT E | FIFE, WA 98424