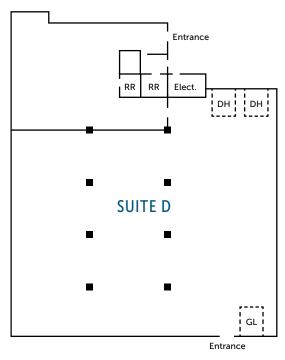

## LEASE INFORMATION

Suite **Total Size** Office Size Warehouse Size Loading Clear Height **NNN Rate** Lease Rate Available 11,645 SF 2,200 SF 9,445 SF 1 GL & 2 DH 16' \$0.20/SF/Mo 8/1/2024 Call Broker

## FIFE CORPORATE PARK

2001 48TH AVE CT E | FIFE, WA 98424