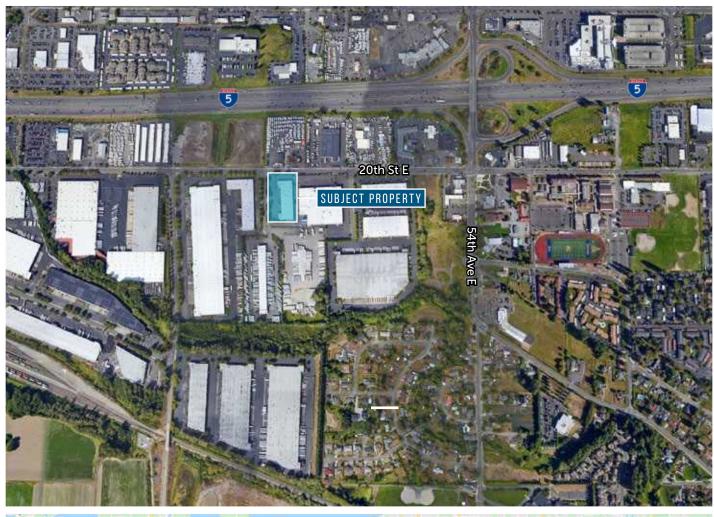

## FIFE CORPORATE PARK FOR LEASE - 11,645 SF AVAILABLE

2001 48TH AVE CT E | FIFE, WA 98424