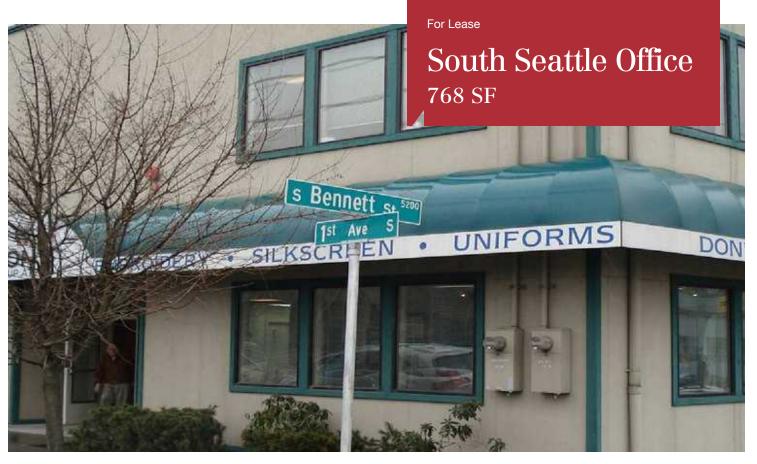

## Don's Group Attire Building

5216 1st Avenue S, Seattle, WA 98108

- Suite B: 768 SF
- Great access to Seattle CBD & area freeways
- · Heat & air conditioning
- · Common kitchen area
- · On-site management
- Ample parking
- Equipped with its own alarm
- \$1,600 per month, modified gross (Tenant is responsible for janitorial service within the space and phone and Internet service)