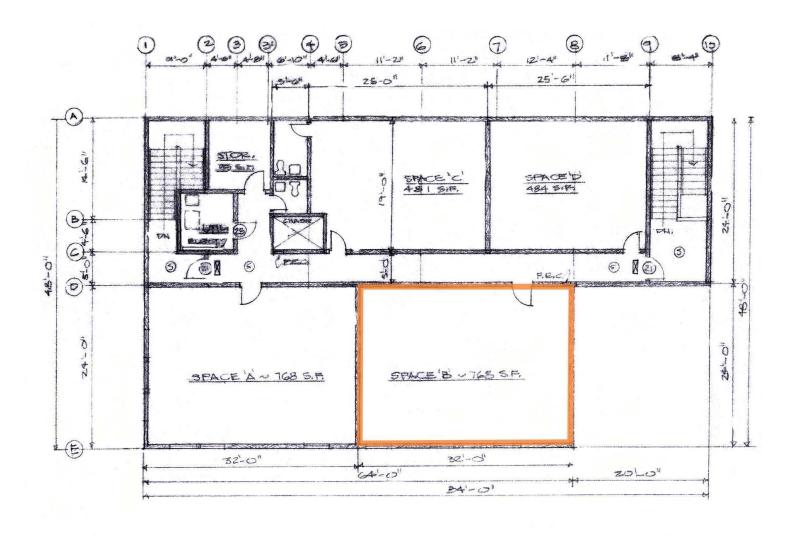

## Don's Group Attire Building

5216 1st Avenue S, Seattle, WA 98108

- Suite B: 768 SF
- Great access to Seattle CBD & area freeways
- · Heat & air conditioning
- · Common kitchen area
- · On-site management
- Ample parking
- Equipped with its own alarm
- \$1,600 per month, modified gross (Tenant is responsible for janitorial service within the space and phone and Internet service)