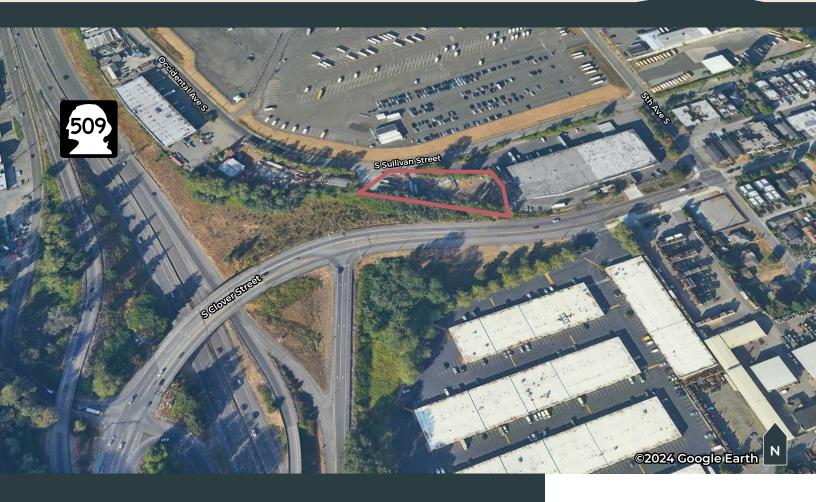

## **Property Specs**

- · 37,595 SF Total (Divisible to: 27,155 & 10,440 SF)
- · Parcel #322404-9084
- · Two points of ingress/egress
- · Fenced, lit, and leveled lot
- · Ideal location for vehicle or equipment storage
- · Visibility and exposure to SR-509
- Easy Access to SR-99