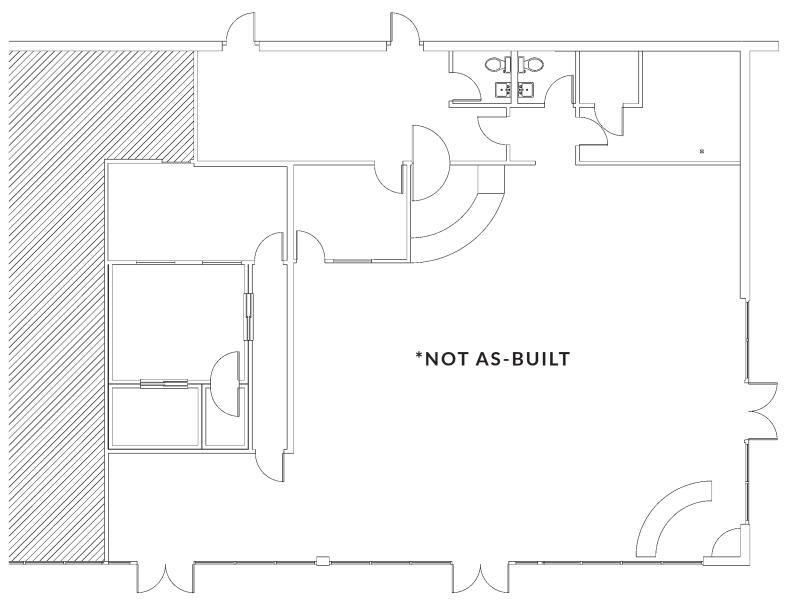

## **SUBLEASE DETAILS**

Sublease Rate: \$10.00 PSF + NNN

Estimated 2023 NNN's: \$6.84 PSF Available Space: ±3,388 SF

Sublease Terms: EXPIRES 9.30.2028

Parcel Number: 45154.2307 Property Type: Retail/Office

Zoning: CMU (Corridor Mixed Use)

## **AMENITIES**

- Two Bathrooms
- Kitchenette/Breakroom
- Excellent Retail Exposure
- Well Parked
- Great Signage Opportunity



### KIEMLEHAGOOD.COM

## MID VALLEY PROFESSIONAL BUILDING

13127 E Sprague Avenue Spokane Valley, WA 99216

View Location



**TIM KESTELL, BROKER** 

509.755.7542

tim.kestell@kiemlehagood.com



## **FLOOR PLAN**











# MID VALLEY PROFESSIONAL BUILDING

13127 E Sprague Avenue Spokane Valley, WA 99216

**TIM KESTELL, BROKER** 509.755.7542 tim.kestell@kiemlehagood.com



#### 601 WEST MAIN AVENUE, SUITE 400 SPOKANE. WA 99201

SPOKANE | COEUR D'ALENE | TRI-CITIES | PALOUSE | MISSOULA

No warranty or representation, expressed or implied, is made by Kiemle Hagood, its agents or its employees as to the accuracy of the information contained herein. All information furnished is from sources deemed reliable and submitted subject to errors, omissions, change of terms and conditions, prior sale, lease or financing, or withdrawal without notice. No one should rely solely on the above information, but instead should conduct their own investigation to independently satisfy themselves.



**OFFICE LOCATIONS*