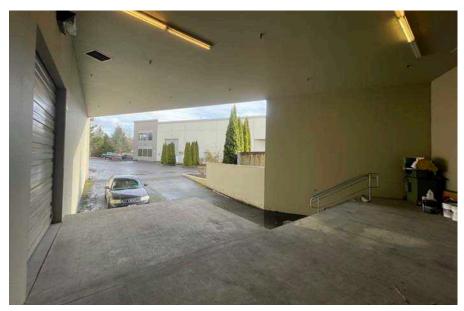

#### Warehouse Photos

#### **Property Highlights**

- Clear height: 22'
- Sprinklered for high pile racking
- Four (4) drive-in loading doors
- Four (4) covered dock-high loading positions
- 1,000 amp, 277/480 volt 3 phase electrical service
- 76 parking stalls (1.47/1,000 SF)
- Immediate access to SR 522 and US-2 with numerous nearby amenities