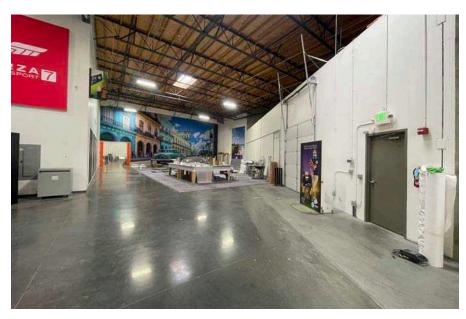

com

**Talor Okada** 425 492 5145 talor.okada@colliers.com

#### Monroe Corporate Park - Building A



### **Available Space**

- 51,704 SF stand-alone building
- 45,002 SF warehouse / 6,702 SF office
- Available September 1, 2024
- Rates:

Warehouse - \$0.95/SF/mo

Office - \$1.95/SF/mo

NNNs - \$0.27/SF/mo

• Asking Price: \$12,200,000

#### **Property Highlights**

- Clear height: 22'
- Sprinklered for high pile racking
- Four (4) drive-in loading doors
- Four (4) covered dock-high loading positions
- 1,000 amp, 277/480 volt 3 phase electrical service
- 76 parking stalls (1.47/1,000 SF)
- Immediate access to SR 522 and US-2 with numerous nearby amenities



# Monroe Corporate Park - Building A



## Office Photos









# Monroe Corporate Park - Building A



#### Warehouse Photos









## Monroe Corporate Park - Building A



#### Location







11225 SE 6th St., Suite 240 Bellevue, WA 98004 colliers.com **Derek Heed** 425 453 3133 derek.heed@colliers.com **Gregg Riva** 206 595 1525 gregg.riva@colliers.com

**Talor Okada** 425 492 5145 talor.okada@colliers.com