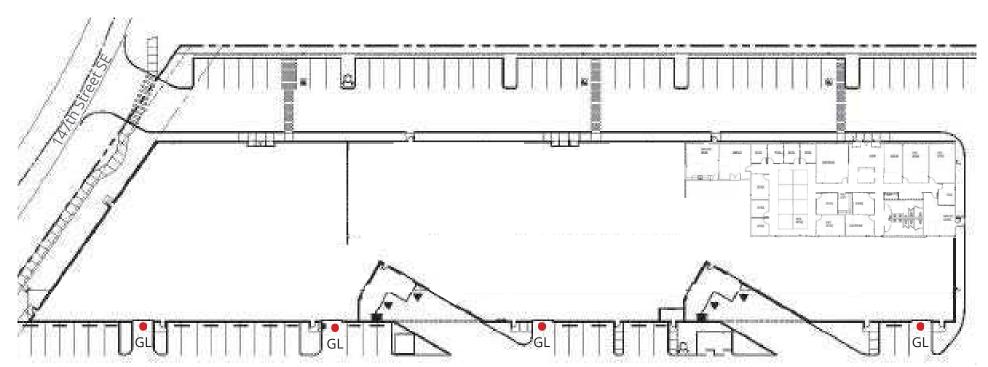

### **Available Space**

- 51,704 SF stand-alone building
- 45,002 SF warehouse / 6,702 SF office
- Available September 1, 2024
- Rates:

Warehouse - \$0.95/SF/mo

Office - \$1.95/SF/mo

NNNs - \$0.27/SF/mo

• Asking Price: \$12,200,000

#### **Property Highlights**

- Clear height: 22'
- Sprinklered for high pile racking
- Four (4) drive-in loading doors
- Four (4) covered dock-high loading positions
- 1,000 amp, 277/480 volt 3 phase electrical service
- 76 parking stalls (1.47/1,000 SF)
- Immediate access to SR 522 and US-2 with numerous nearby amenities