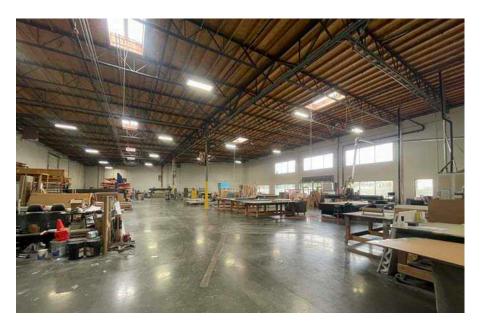

#### Warehouse Photos

#### **Property Highlights**

- Clear height: 22'
- Sprinklered for high pile racking
- Four (4) drive-in loading doors
- Four (4) covered dock-high loading positions
- 1,000 amp, 277/480 volt 3 phase electrical service
- 76 parking stalls (1.47/1,000 SF)
- Immediate access to SR 522 and US-2 with numerous nearby amenities