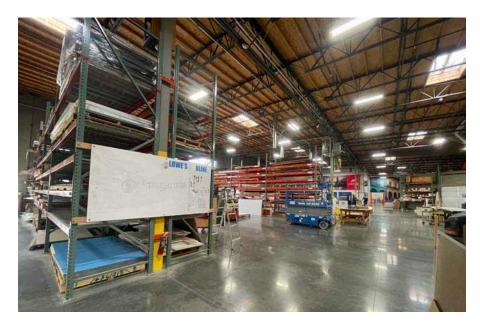

s.com

**Talor Okada** 425 492 5145 talor.okada@colliers.com

#### Monroe Corporate Park - Building A



### **Available Space**

- 51,704 SF stand-alone building
- 45,002 SF warehouse / 6,702 SF office
- Available September 1, 2024
- Rates:

Warehouse - \$0.95/SF/mo

Office - \$1.95/SF/mo

NNNs - \$0.27/SF/mo

• Asking Price: \$12,200,000

#### **Property Highlights**

- Clear height: 22'
- Sprinklered for high pile racking
- Four (4) drive-in loading doors
- Four (4) covered dock-high loading positions
- 1,000 amp, 277/480 volt 3 phase electrical service
- 76 parking stalls (1.47/1,000 SF)
- Immediate access to SR 522 and US-2 with numerous nearby amenities



# Monroe Corporate Park - Building A



## Office Photos









# Monroe Corporate Park - Building A



#### Warehouse Photos









## Monroe Corporate Park - Building A



#### Location







11225 SE 6th St., Suite 240 Bellevue, WA 98004 colliers.com **Derek Heed** 425 453 3133 derek.heed@colliers.com **Gregg Riva** 206 595 1525 gregg.riva@colliers.com

**Talor Okada** 425 492 5145 talor.okada@colliers.com