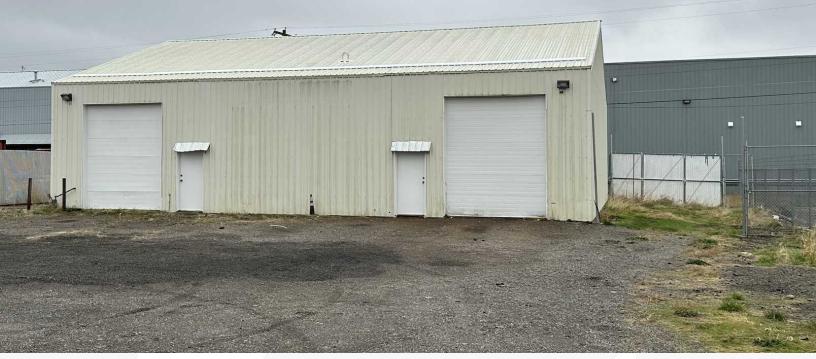

## **Property Description**

Building Size: 3,240 SF +/-Land Size: 13,500 SF +/-Zoning: Heavy Industrial Power: 600 AMP/240 Volt 3-Phase Power Year Built: 1990/ Remodeled in 2022 Close to the New North/South Freeway Available October 1, 2024