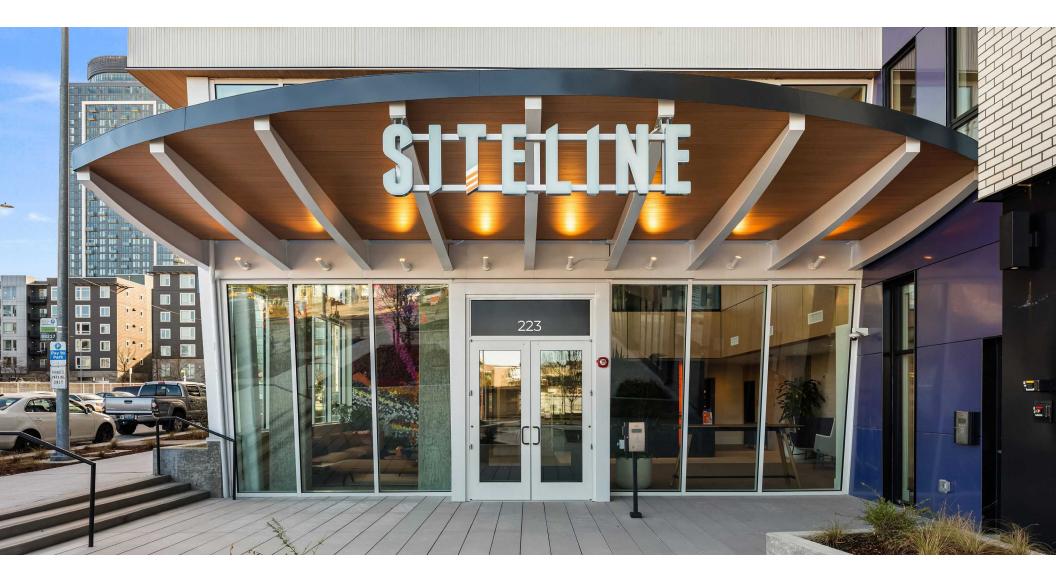

### SITELINE

#### SITELINE | 223 TAYLOR AVE N - SEATTLE, WA

## SEATTLE

Siteline is a new pedestrian-focused mixed-use destination at the center of Seattle's growing Uptown Urban Center, only steps away from Seattle's most iconic landmarks - The Space Needle, Climate Pledge Arena, Pacific Science Center, the Museum of Pop Culture, with easy bike and transit access to Seattle downtown.

As the new home to the Space Needle Corporate Headquarters, Siteline embraces the multi-faceted vibrancy of the Space Needle and Seattle culture. A historical speakeasy, Rocker's Lounge, a French bistro-inspired demonstration kitchen, and a sports gaming lounge all pay homage to Seattle's eclectic art and sports culture.