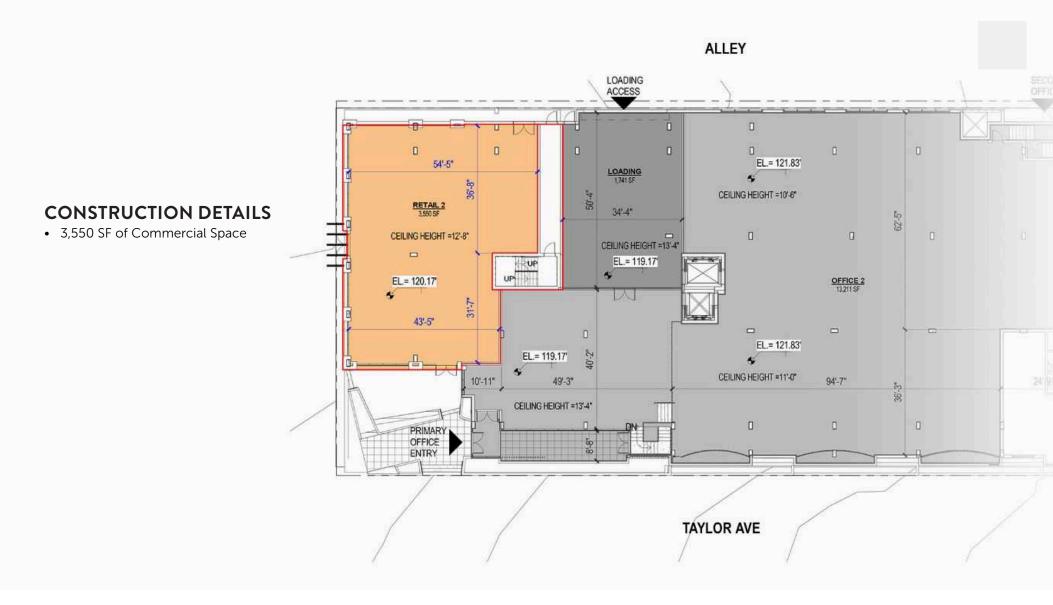

### UPTOWN OVERVIEW

Uptown Urban Center, formerly referred to as Lower Queen Anne, is a destination for visitors throughout the region. It's home to Seattleites seeking to live close to downtown, a center for the performing arts, limitless access to recreation, and the location of a growing workforce with accompanying housing and transit expansions.

The design character is dynamic and evolving. Open space in this dense pedestrian-oriented mixed-use urban center includes midblock crossings and alleys that provide open space connections and gathering places throughout the neighborhood.

Uptown is connected to downtown and other neighborhoods by bus transit and the Monorail. It's proximity to downtown makes walking and biking easy. A future light rail station, located near Queen Anne and Republican Street, will add high-capacity transit to the mix.

### UPTOWN HIGHLIGHTS

#### POINTS OF INTEREST

- 1 Seattle Center: 12M annual visitors. \$1.15B
- 2 The Gates Foundation: 1,602 employees
- **3** Apple Dexter: 4,500 employees
- 4 Skate Park
- 5 Approved: 9-story office bldg. with retail Parking for 116 vehicles
- 6 Applied: 8-story office building Parking for 191 vehicles
- 7 Applied: 7-story, 48 DU apt. No parking proposed.
- 8 Travelodge by Wyndham: 50 A
- 9 Fairfield Inn and Suite by Marriott: 200 A
- **10** Holiday Inn and IHG Hotel: 196 A
- 11 Hyatt House: 172 A
- 12 KOMO Plaza: 294,000 SF Class A office bldg.
- 13 Applied: New hotel with 200+ rooms
- 14 Applied: 18-story, 154 DU apt. 3,430 SF retail, Parking for 60 vehicles.
- 15 The Century: 258 DU
- 16 Taylor 28 Apartments: 197 DU
- 17 Annaliese Apartments: 56 DU
- 18 Hyatt Place Seattle Downtown: 160 A
- **19** Spire Seattle Condos: 43-story, 400 DU 1,950 SF retail, Parking for 315 vehicles
- **20** Approved: 9-story, 152 DU apt. Parking for 117 vehicles
- 21 Verve Apartments: 161 DU
- 22 Sky at Belltown: 371 DU
- 23 Applied: 44-story, 455 DU apt. with retail Parking for 268 vehicles