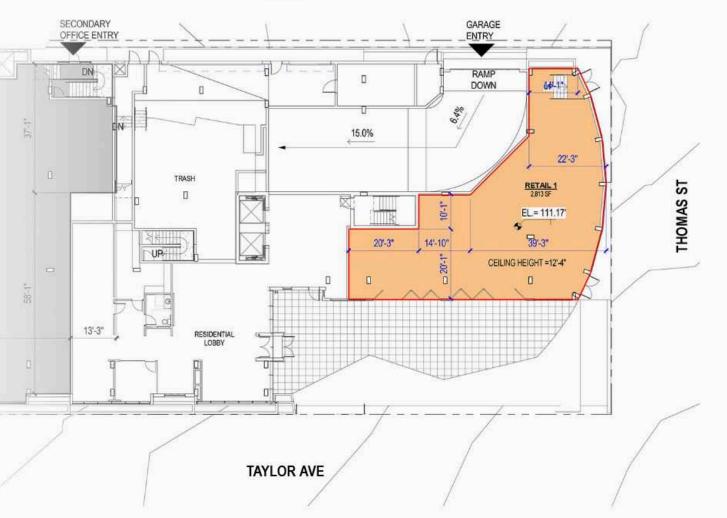

### SITELINE

**ANGELA OLIVERI** (425) 822 - 5522 aoliveri@fwp-inc.com

LEVEL 1 - NORTH RETAIL

ALLEY

#### CONSTRUCTION DETAILS

• 2,813 SF of Commercial Space