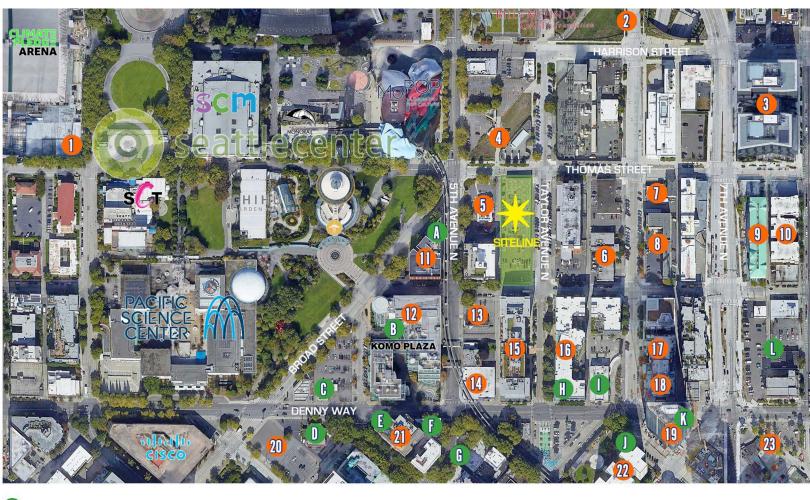

### UPTOWN HIGHLIGHTS

#### POINTS OF INTEREST

- 1 Seattle Center: 12M annual visitors. \$1.15B
- 2 The Gates Foundation: 1,602 employees
- **3** Apple Dexter: 4,500 employees
- 4 Skate Park
- 5 Approved: 9-story office bldg. with retail Parking for 116 vehicles
- 6 Applied: 8-story office building Parking for 191 vehicles
- 7 Applied: 7-story, 48 DU apt. No parking proposed.
- 8 Travelodge by Wyndham: 50 A
- 9 Fairfield Inn and Suite by Marriott: 200 A
- **10** Holiday Inn and IHG Hotel: 196 A
- 11 Hyatt House: 172 A
- 12 KOMO Plaza: 294,000 SF Class A office bldg.
- 13 Applied: New hotel with 200+ rooms
- 14 Applied: 18-story, 154 DU apt. 3,430 SF retail, Parking for 60 vehicles.
- 15 The Century: 258 DU
- 16 Taylor 28 Apartments: 197 DU
- 17 Annaliese Apartments: 56 DU
- 18 Hyatt Place Seattle Downtown: 160 A
- **19** Spire Seattle Condos: 43-story, 400 DU 1,950 SF retail, Parking for 315 vehicles
- **20** Approved: 9-story, 152 DU apt. Parking for 117 vehicles
- 21 Verve Apartments: 161 DU
- 22 Sky at Belltown: 371 DU
- 23 Applied: 44-story, 455 DU apt. with retail Parking for 268 vehicles

RETAIL A H Bar

- B Grecian Corner, Caffeinated Coffee, Subway, Avis
- C 7-Eleven
- D Wells Fargo

- E Mantra Thai, Breathe Hot Yoga
  - Zeek's Pizza

F

- G Golden Singha, Pho Viet Anh, The 5 Point Cafe, Wa'Z, Tilikum Place
- H TeKu Tavern & Cafe

#### J A Pizza Mart

1

**K** Himilayan Java

Walgreens

L Simply Dental