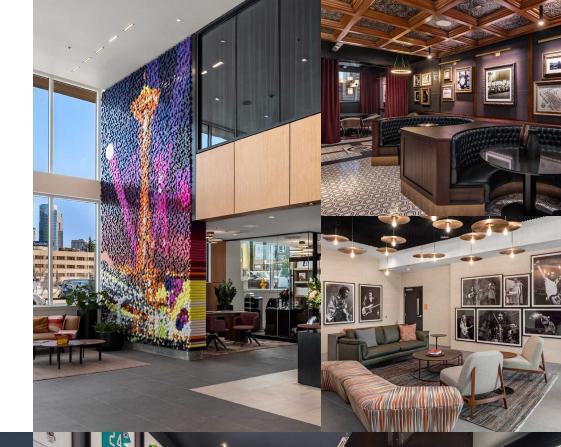

As the new home to the Space Needle Corporate Headquarters, Siteline embraces the multi-faceted vibrancy of the Space Needle and Seattle culture. A historical speakeasy, Rocker's Lounge, a French bistro-inspired demonstration kitchen, and a sports gaming lounge all pay homage to Seattle's eclectic art and sports culture.